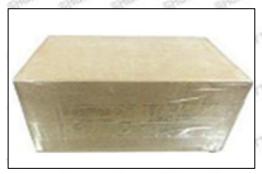

#### 3.7.EJBR03401D Injector's Packing

Domestic express packaging: Usually wrapped in waterproof scotch tape, such as picture No.2.

International express packaging: Wrapped with waterproof yellow tape After wrapping the black protective film, such as picture No. 3.

A Minors are prohibited from using transparent tape, yellow tape, black wrapping protective film, and white wrapping protective film to avoid personal injury.

Pic No. 2 Domestic express packaging: Wrapped with Transparent tape