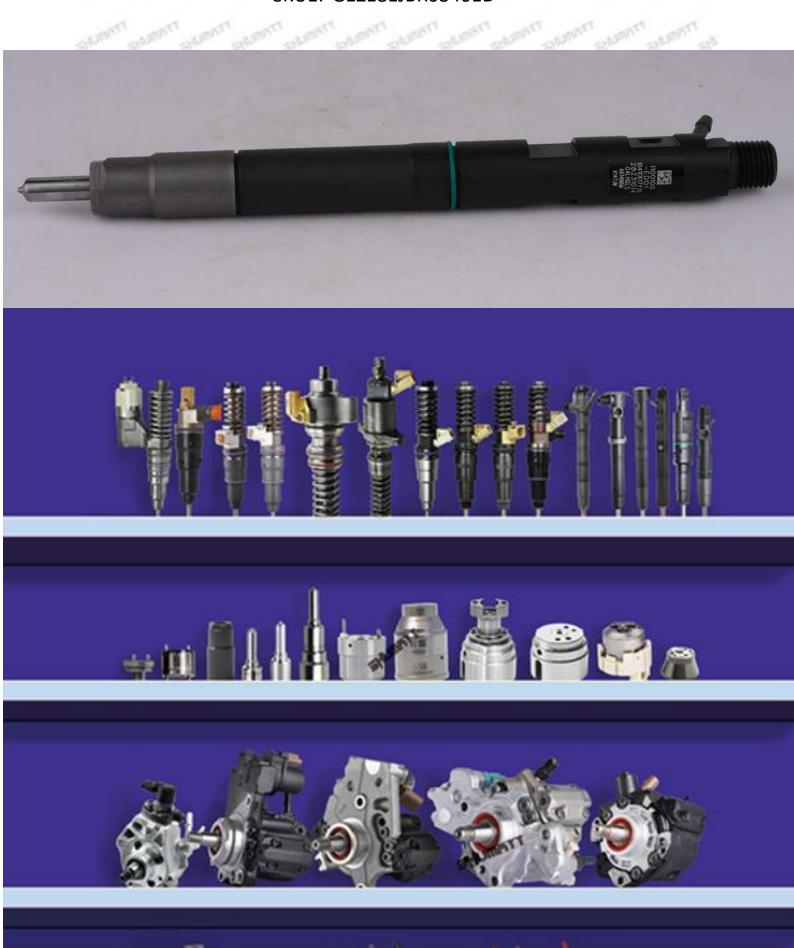

#### 1.1. EJBR03401D Injector's Basic Information

| Title China made new high quality CR series <b>EJBR03401D</b> diesel injector |                 |  |  |
|-------------------------------------------------------------------------------|-----------------|--|--|
| SKU1                                                                          | G1Z18EJBR03401D |  |  |

#### 1.4.EJBR03401D Injector's Parameter

Adaptation System: DFI1.5 Injector Series: CR Series

Injector Type: Electromagnetic Injector

Vehicle Configuration Information: SSANGYONG

#### 1.5.EJBR03401D Injector's Specifications and Dimensions

Injector Size:  $23cm*4 cm *4 cm = 368cm^3 (L*W*H=V)$ 

Injector Net Weight: 0.22kg

Gross Weight: 0.26kg

**Package Size:** 26cm\*6 cm \*6 cm = 936 cm<sup>3</sup> **Injector Type:** Diesel Common Rail Injector