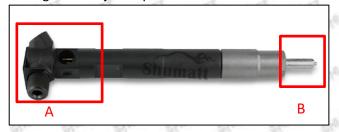

#### 2.1.EJBR03401D Injector's Part Number Location

#### 1) E.g.: The injector part number see as follows

| Name                      |
|---------------------------|
| brand, logo, part number, |
| series number             |
| nozzle part number        |
|                           |