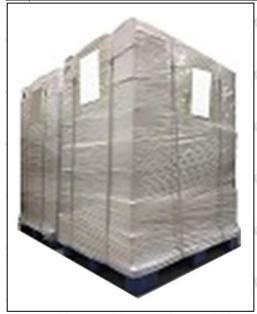

Pallet Shipping: Use fumigation free and recycling trays that meet export requirements, and use white wrapping protective film to wrap and bind with cable ties for the outside, such as picture No. 4, also, the products can be packaged according to customers' requirements.

Pic No. 4

**Pallet Shipping:** Use pallet that meet export requirements, and use white wrapping protective film to wrap and bind with cable ties