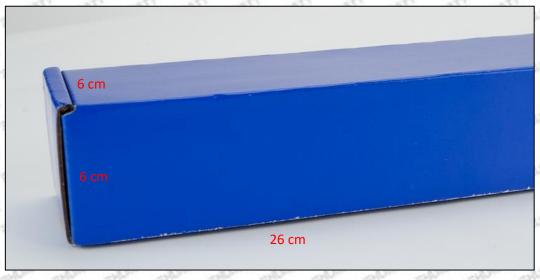

#### 1) E.g.: The injector part number see as follows

| Name                      |
|---------------------------|
| brand, logo, part number, |
| series number             |
| nozzle part number        |
|                           |