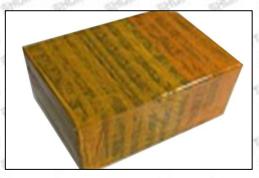

#### 3.7.EJBR03401D Injector's Packing

Domestic express packaging: Usually wrapped in waterproof scotch tape, such as picture No.2.

International express packaging: Wrapped with waterproof yellow tape After wrapping the black protective film, such as picture No. 3.

© 2022 Shenzhen Shumatt Technology Co., Ltd

Pic No. 3 International express packaging: Wrapped with yellow tape after wrapping black protective film

Mob/WhatsApp: +86 13410541523 Tel: +8675523215133

Email: ruby@shumatt.com Website: www.shumatt.com