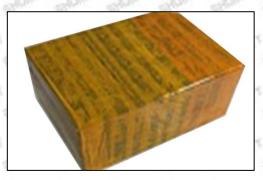

#### 3.7.EJBR04701D Injector's Packing

Domestic express packaging: Usually wrapped in waterproof scotch tape, such as picture No.2.

International express packaging: Wrapped with waterproof yellow tape After wrapping the black protective film, such as picture No. 3.

Pic No. 3 International express packaging: Wrapped with yellow tape after wrapping black protective film

Mob/WhatsApp: +86 13410541523 Tel: +8675523215133

Email: ruby@shumatt.com Website: www.shumatt.com