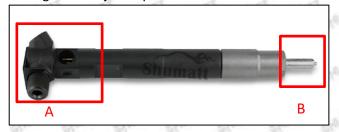

#### 2.1.EJBR04701D Injector's Part Number Location

#### 1) E.g.: The injector part number see as follows

| Name                      |
|---------------------------|
| brand, logo, part number, |
| series number             |
| nozzle part number        |
|                           |