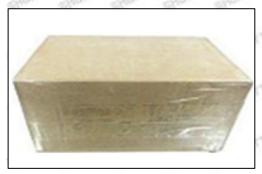

#### 3.7.EJBR04701D Injector's Packing

Domestic express packaging: Usually wrapped in waterproof scotch tape, such as picture No.2.

International express packaging: Wrapped with waterproof yellow tape After wrapping the black protective film, such as picture No. 3.

A Minors are prohibited from using transparent tape, yellow tape, black wrapping protective film, and white wrapping protective film to avoid personal injury.

Pic No. 2 Domestic express packaging: Wrapped with Transparent tape