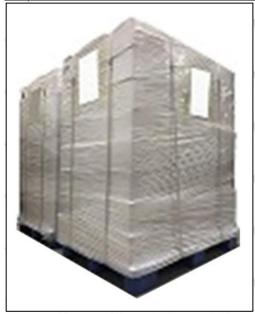

Pallet Shipping: Use fumigation free and recycling trays that meet export requirements, and use white wrapping protective film to wrap and bind with cable ties for the outside, such as picture No. 4, also, the products can be packaged according to customers' requirements.

Pic No. 4

**Pallet Shipping:** Use pallet that meet export requirements, and use white wrapping protective film to wrap and bind with cable ties