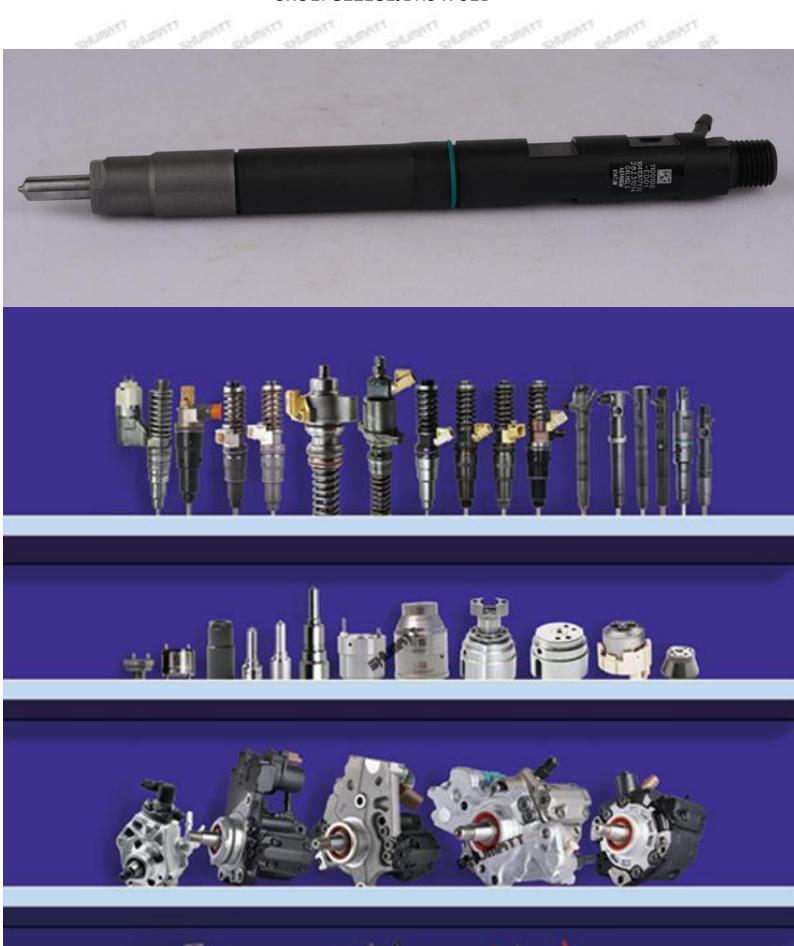

#### 1.1. EJBR04701D Injector's Basic Information

| Title | China made new high quality CR series EJBR04701D diesel injector |
|-------|------------------------------------------------------------------|
| SKU1  | G2Z18EJBR04701D                                                  |

## 1.4.EJBR04701D Injector's Parameter

Adaptation System: DFI1.5 Injector Series: CR Series

Injector Type: Electromagnetic Injector

Vehicle Configuration Information: SSANGYONG

#### 1.5.EJBR04701D Injector's Specifications and Dimensions

Injector Size:  $23cm*4 cm*4 cm = 368cm^3 (L*W*H=V)$ 

Injector Net Weight: 0.22kg

Gross Weight: 0.26kg

**Package Size:** 26cm\*6 cm \*6 cm = 936 cm<sup>3</sup> **Injector Type:** Diesel Common Rail Injector