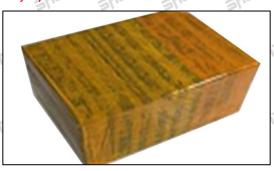

## 3.7. 1881565 Injector Packing

Domestic express packaging: Usually wrapped in waterproof scotch tape, such as picture No.1.

**International express packaging:** Wrapped with waterproof yellow tape After wrapping the black protective film, such as picture No. 2.