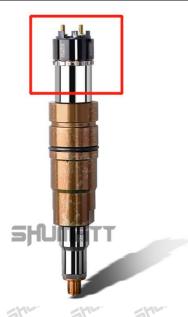

### 2.1. 1881565 Injector Part Number Location

1) E.g.: See the injector part number as follows

|     |     | 22/ | 427 | 427        |          |   |   |
|-----|-----|-----|-----|------------|----------|---|---|
| 7.0 | No. |     |     | Nan        | ne       |   |   |
|     | Α   |     |     | Bran, logo | , coding | 7 | - |