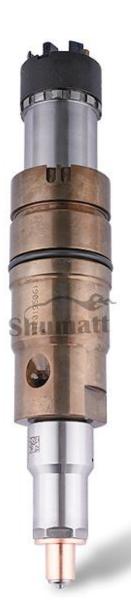

### 2.1. 1881565 Injector Part Number Location

1) E.g.: See the injector part number as follows

|     |     | 22/ | 427 | 427        |          |   |   |
|-----|-----|-----|-----|------------|----------|---|---|
| 7.0 | No. |     |     | Nan        | ne       |   |   |
|     | Α   |     |     | Bran, logo | , coding | 7 | - |