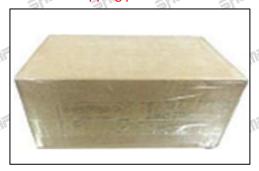

## 3.7. 1881565 Injector Packing

Domestic express packaging: Usually wrapped in waterproof scotch tape, such as picture No.1.

**International express packaging:** Wrapped with waterproof yellow tape After wrapping the black protective film, such as picture No. 2.