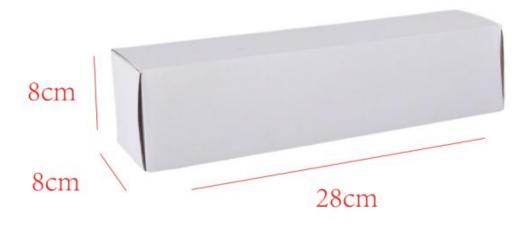

## (2) Injector Box Size

| ajmriT | T AUMFITT AUMFIT | לחותו דדיחותו | רז האוהידו   | aumritt aumrit  | T           |
|--------|------------------|---------------|--------------|-----------------|-------------|
| No.    | Name             |               | Injector Pac | ckage Size (cm) |             |
| 1      | Injector Box     | Trime Trime   | רז אחרור 2   | 28*8*8          | T METT METT |