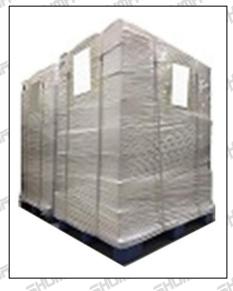

**Pallet Shipping:** Use fumigation free and recycling trays that meet export requirements, and use white wrapping protective film to wrap and bind with cable ties for the outside, such as picture No. 3, also, the products can be packaged according to customers' requirements.