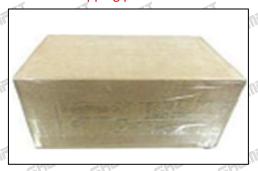

### 3.7. BC1824919C2 Injector Packing

**Domestic express packaging:** Usually wrapped in waterproof scotch tape, such as picture No.2.

**International express packaging:** Wrapped with waterproof yellow tape After wrapping the black protective film, such as picture No. 3.

Pic No. 1

Domestic express packaging:
Wrapped with Transparent tape

Pic No. 2
International express packaging:
Wrapped with yellow tape after wrapping black protective film

Pic No. 3

Pallet Shipping: Use pallet that meet export requirements,
and use white wrapping protective film
to wrap and bind with cable ties