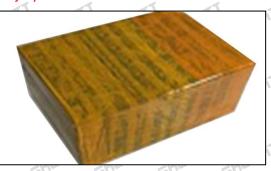

### 3.7. BC1824919C2 Injector Packing

**Domestic express packaging:** Usually wrapped in waterproof scotch tape, such as picture No.2.

**International express packaging:** Wrapped with waterproof yellow tape After wrapping the black protective film, such as picture No. 3.

Pic No. 1

Domestic express packaging:
Wrapped with Transparent tape

Pic No. 2
International express packaging:
Wrapped with yellow tape after wrapping black protective film

Pic No. 3

Pallet Shipping: Use pallet that meet export requirements,
and use white wrapping protective film
to wrap and bind with cable ties