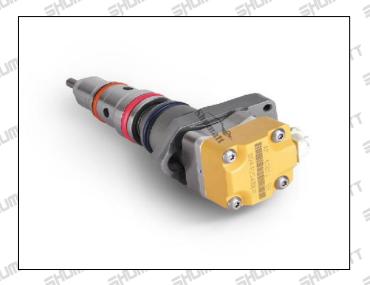

### 1.1. BC1824919C2 Injector Basic Information

| 3 | Title | Common Rail BC1824919C2 Injector MTU Series | Quality         |
|---|-------|---------------------------------------------|-----------------|
|   | SKU   | Z1K3C1824919C2                              | Re-manufactured |

### 1.3. BC1824919C2 Injector Parameter

Adaptation System: Common Rail System

Injector Series: MTU Series
Injector Type: Diesel Injector
Vehicle Information: MTU Engines

### 1.4. BC1824919C2 Injector Specifications and Dimensions

Injector Size: 34cm\* 13cm \*13cm =5746cm3

Injector Net Weight: 1.37kg
Injector Gross Weight: 1.4kg
Injector Quality:Re-manufactured

Injector Package Size: 35 cm\* 15cm \*15 cm = 7875cm<sup>3</sup>