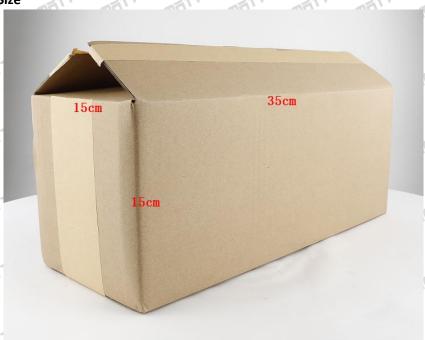

### 1.4. BC1824919C2 Injector Specifications and Dimensions

Injector Size: 34cm\* 13cm \*13cm =5746cm3

Injector Net Weight: 1.37kg
Injector Gross Weight: 1.4kg
Injector Quality:Re-manufactured

Injector Package Size: 35 cm\* 15cm \*15 cm = 7875cm<sup>3</sup>

### **Injector Box Size**

| No. | Name         | Injector Package Size (cm) |  |  |
|-----|--------------|----------------------------|--|--|
| 1   | Injector Box | 35*15*15                   |  |  |

Mob/WhatsApp: +86 13410541523