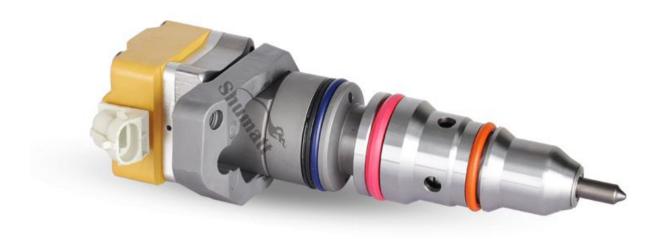

### 1.1. BC1824919C2 Injector Basic Information

| 3 | Title | Common Rail BC1824919C2 Injector MTU Series | Quality         |
|---|-------|---------------------------------------------|-----------------|
|   | SKU   | Z1K3C1824919C2                              | Re-manufactured |

### 1.3. BC1824919C2 Injector Parameter

Adaptation System: Common Rail System

Injector Series: MTU Series
Injector Type: Diesel Injector
Vehicle Information: MTU Engines