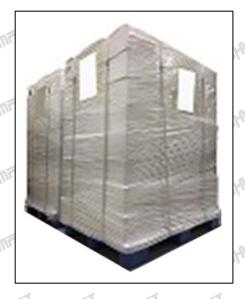

Pallet Shipping: Use fumigation free and recycling trays that meet export requirements, and use white

Mob/WhatsApp: +86 13410541523 Tel: +8675523215133

Email: ruby@shumatt.com Website : www.shumatt.com

© 2024 Shenzhen Shumatt Technology Co., Ltd

9 / 14

wrapping protective film to wrap and bind with cable ties for the outside, such as picture No. 4, also, the products can be packaged according to customers' requirements.

▲ The packing tray is made of plastic and can be recycled.

Pic No. 1

Domestic express packaging:
Wrapped with Transparent tape

Pic No. 2
International express packaging:
Wrapped with yellow tape after wrapping black protective film

Pic No. 3

Pallet Shipping: Use pallet that meet export requirements,
and use white wrapping protective film
to wrap and bind with cable ties