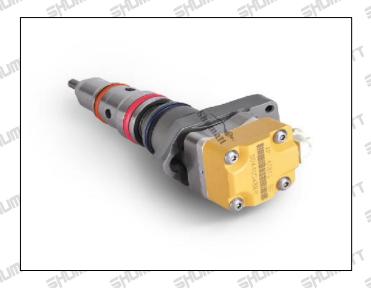

### 1.1. BI1830560C2 Injector Basic Information

| Title | Common Rail BI1830560C2 Injector MTU Series | Quality         | 1 |
|-------|---------------------------------------------|-----------------|---|
| SKU   | Z1K3I1830560C2                              | Re-manufactured |   |