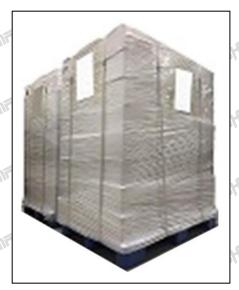

Pallet Shipping: Use fumigation free and recycling trays that meet export requirements, and use white

Mob/WhatsApp: +86 13410541523 Tel: +8675523215133

Email: ruby@shumatt.com Website : www.shumatt.com

wrapping protective film to wrap and bind with cable ties for the outside, such as picture No. 4, also, the products can be packaged according to customers' requirements.

⚠ The packing tray is made of plastic and can be recycled.

▲ Transparent tape, yellow tape, black wrapping protective film, white wrapping protective film are non-degradable materials, please dispose of them properly.

Pic No. 2
International express packaging:
Wrapped with yellow tape after wrapping black protective film

Pic No. 3

Pallet Shipping: Use pallet that meet export requirements,
and use white wrapping protective film
to wrap and bind with cable ties