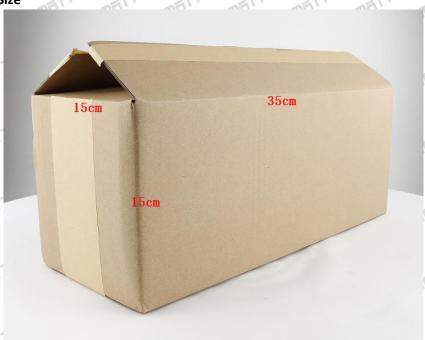

Injector Package Size: 35 cm\* 15cm \*15 cm = 7875cm<sup>3</sup>

Injector Type: Diesel Injector
Injector MOQ: 4 Pieces

### **Injector Box Size**

| No. | Name         | Injector Package Size (cm) |  |  |
|-----|--------------|----------------------------|--|--|
| 1   | Injector Box | 35*15*15                   |  |  |

Mob/WhatsApp: +86 13410541523