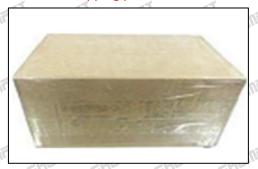

### 3.7. BI1830560C2 Injector Packing

**Domestic express packaging:** Usually wrapped in waterproof scotch tape, such as picture No.2.

**International express packaging:** Wrapped with waterproof yellow tape After wrapping the black protective film, such as picture No. 3.

A Minors are prohibited from using transparent tape, yellow tape, black wrapping protective film, and white wrapping protective film to avoid personal injury.

Pic No. 1

Domestic express packaging:
Wrapped with Transparent tape