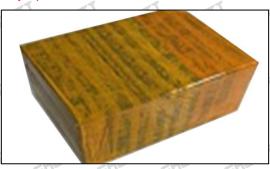

### 3.7. BI1830560C2 Injector Packing

**Domestic express packaging:** Usually wrapped in waterproof scotch tape, such as picture No.2.

**International express packaging:** Wrapped with waterproof yellow tape After wrapping the black protective film, such as picture No. 3.

Pic No. 2
International express packaging:
Wrapped with yellow tape after wrapping black protective film

Pic No. 3

Pallet Shipping: Use pallet that meet export requirements,
and use white wrapping protective film
to wrap and bind with cable ties