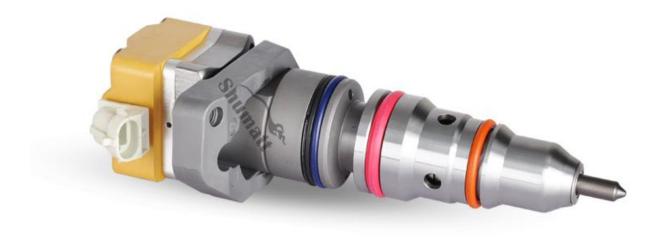

### 2.1. BI1830560C2 Injector Part Number Location

| 2.1. B | 11830560C2 Injec                                 | tor Part Number Location | ari |  |  |
|--------|--------------------------------------------------|--------------------------|-----|--|--|
| 1) E   | 1) E.g.: See the injector part number as follows |                          |     |  |  |
|        | Name                                             |                          |     |  |  |
| (      | A                                                | Brand, Logo, Part Number |     |  |  |