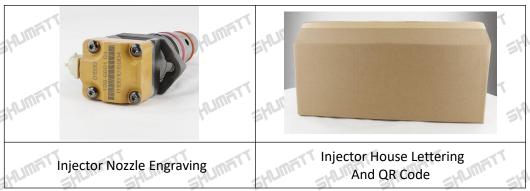

### 1.6. BI1830560C2 Injector Customized Service

(1) Injector's Customized Service Coverage: Meet the customized needs of OEM manufacturers for shell lettering, logo engraving, injector internal packaging, injector external packaging and labels customized, etc.