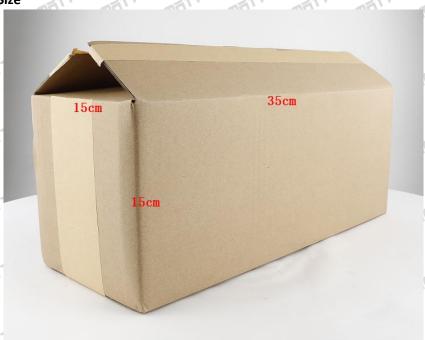

### 1.4. BN1830693C3 Injector Specifications and Dimensions

Injector Size: 34cm\* 13cm \*13cm =5746cm3

Injector Net Weight: 1.37kg
Injector Gross Weight: 1.4kg
Injector Quality:Re-manufactured

Injector Package Size: 35 cm\* 15cm \*15 cm = 7875cm<sup>3</sup>

### **Injector Box Size**

| No. | Name         | Injector Package Size (cm) |  |  |
|-----|--------------|----------------------------|--|--|
| 1   | Injector Box | 35*15*15                   |  |  |

Mob/WhatsApp: +86 13410541523