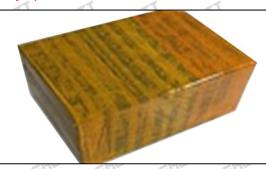

### 3.7. BN1830693C3 Injector Packing

**Domestic express packaging:** Usually wrapped in waterproof scotch tape, such as picture No.2.

**International express packaging:** Wrapped with waterproof yellow tape After wrapping the black protective film, such as picture No. 3.

Pic No. 1 **Domestic express packaging:**Wrapped with Transparent tape

Pic No. 2
International express packaging:
Wrapped with yellow tape after wrapping black protective film

Pic No. 3

Pallet Shipping: Use pallet that meet export requirements,
and use white wrapping protective film
to wrap and bind with cable ties