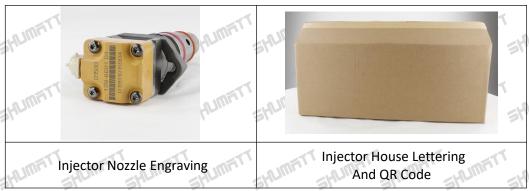

### 2.1. BN1830693C3 Injector Part Number Location

1) E.g.: See the injector part number as follows

| No. | Name                     |  |  |
|-----|--------------------------|--|--|
| A   | Brand, Logo, Part Number |  |  |