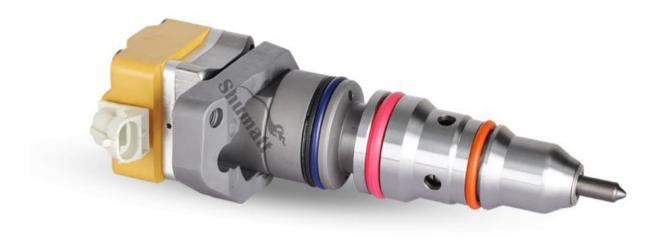

### 1. BN1830693C3 Injector Introduction

### 1.1. BN1830693C3 Injector Basic Information

| Title | Common Rail BN1830693C3 Injector MTU Series | Quality         | ſ |
|-------|---------------------------------------------|-----------------|---|
| SKU   | Z1K3N1830693C3                              | Re-manufactured |   |