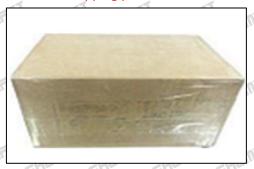

### 3.7. BN1830693C3 Injector Packing

**Domestic express packaging:** Usually wrapped in waterproof scotch tape, such as picture No.2.

**International express packaging:** Wrapped with waterproof yellow tape After wrapping the black protective film, such as picture No. 3.

Pic No. 1 **Domestic express packaging:**Wrapped with Transparent tape

Pic No. 2
International express packaging:
Wrapped with yellow tape after wrapping black protective film

Pic No. 3

Pallet Shipping: Use pallet that meet export requirements,
and use white wrapping protective film
to wrap and bind with cable ties