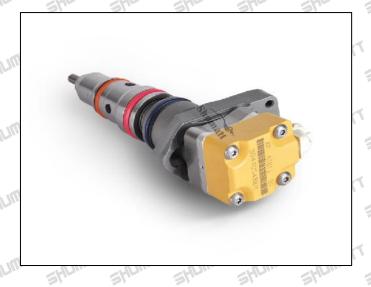

### 1.1. BN1830693C3 Injector Basic Information

| Title | Common Rail BN1830693C3 Injector MTU Series | Quality         | ſ |
|-------|---------------------------------------------|-----------------|---|
| SKU   | Z1K3N1830693C3                              | Re-manufactured |   |

### 1.3. BN1830693C3 Injector Parameter

Adaptation System: Common Rail System

Injector Series: MTU Series
Injector Type: Diesel Injector
Vehicle Information: MTU Engines

### 1.4. BN1830693C3 Injector Specifications and Dimensions

Injector Size: 34cm\* 13cm \*13cm =5746cm3

Injector Net Weight: 1.37kg
Injector Gross Weight: 1.4kg
Injector Quality:Re-manufactured

Injector Package Size: 35 cm\* 15cm \*15 cm = 7875cm<sup>3</sup>