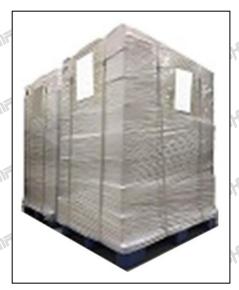

Pallet Shipping: Use fumigation free and recycling trays that meet export requirements, and use white

Mob/WhatsApp: +86 13410541523 Tel: +8675523215133

Email: ruby@shumatt.com Website : www.shumatt.com

© 2024 Shenzhen Shumatt Technology Co., Ltd

9 / 14

wrapping protective film to wrap and bind with cable ties for the outside, such as picture No. 4, also, the products can be packaged according to customers' requirements.

▲ The packing tray is made of plastic and can be recycled.

Pic No. 1 **Domestic express packaging:**Wrapped with Transparent tape

Pic No. 2
International express packaging:
Wrapped with yellow tape after wrapping black protective film

Pic No. 3

Pallet Shipping: Use pallet that meet export requirements,
and use white wrapping protective film
to wrap and bind with cable ties