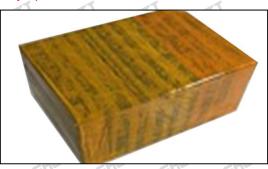

### 3.7. CE1829926C1 Injector Packing

**Domestic express packaging:** Usually wrapped in waterproof scotch tape, such as picture No.2.

**International express packaging:** Wrapped with waterproof yellow tape After wrapping the black protective film, such as picture No. 3.

Pic No. 2
International express packaging:
Wrapped with yellow tape after wrapping black protective film

Pic No. 3

Pallet Shipping: Use pallet that meet export requirements,
and use white wrapping protective film
to wrap and bind with cable ties