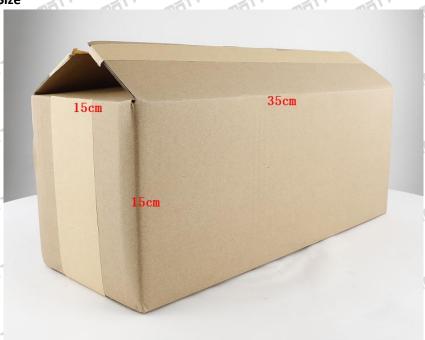

# 1.4. CE1829926C1 Injector Specifications and Dimensions

Injector Size: 34cm\* 13cm \*13cm =5746cm<sup>3</sup>

Injector Net Weight: 1.37kg
Injector Gross Weight: 1.4kg
Injector Quality:Re-manufactured

Injector Package Size: 35 cm\* 15cm \*15 cm = 7875cm<sup>3</sup>

### **Injector Box Size**

| No. | Name         | Injector Package Size (cm) |  |  |
|-----|--------------|----------------------------|--|--|
| 1   | Injector Box | 35*15*15                   |  |  |

Mob/WhatsApp: +86 13410541523