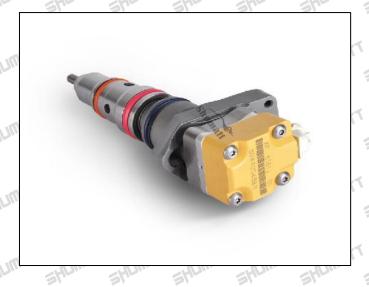

### 1.1. CE1829926C1 Injector Basic Information

| 3 | Title | Common Rail CE1829926C1 Injector MTU Series | Quality         |
|---|-------|---------------------------------------------|-----------------|
|   | SKU   | Z1K3E1829926C1                              | Re-manufactured |

### (1) Injector Exchange Information

| Injector Part Number | Compatible Number | Compatible Number | OE Number  |
|----------------------|-------------------|-------------------|------------|
| 31, 31,              | 31, 31,           | 31, 31, 31,       | 31, 31, 3  |
| CE1829926C1          | 1829926C2         | 2593592C91        | 2593592C92 |
|                      |                   |                   |            |

### 1.3. CE1829926C1 Injector Parameter

Adaptation System: Common Rail System

Injector Series: MTU Series
Injector Type: Diesel Injector
Vehicle Information: MTU Engines