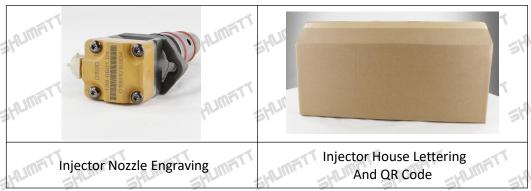

### 2.1. CE1829926C1 Injector Part Number Location

1) E.g.: See the injector part number as follows

| No. | Name                     |  |  |
|-----|--------------------------|--|--|
| A   | Brand, Logo, Part Number |  |  |