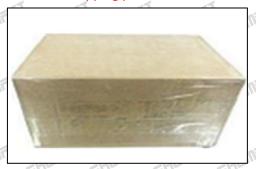

### 3.7. CE1829926C1 Injector Packing

**Domestic express packaging:** Usually wrapped in waterproof scotch tape, such as picture No.2.

**International express packaging:** Wrapped with waterproof yellow tape After wrapping the black protective film, such as picture No. 3.

A Minors are prohibited from using transparent tape, yellow tape, black wrapping protective film, and white wrapping protective film to avoid personal injury.

Pic No. 1 **Domestic express packaging:**Wrapped with Transparent tape