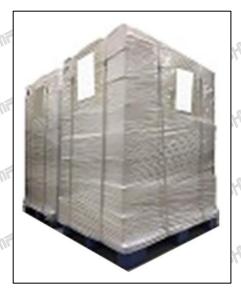

Pallet Shipping: Use fumigation free and recycling trays that meet export requirements, and use white

Mob/WhatsApp: +86 13410541523 Tel: +8675523215133

Email: ruby@shumatt.com Website : www.shumatt.com

wrapping protective film to wrap and bind with cable ties for the outside, such as picture No. 4, also, the products can be packaged according to customers' requirements.

Pic No. 2
International express packaging:
Wrapped with yellow tape after wrapping black protective film

Pic No. 3

Pallet Shipping: Use pallet that meet export requirements,
and use white wrapping protective film
to wrap and bind with cable ties