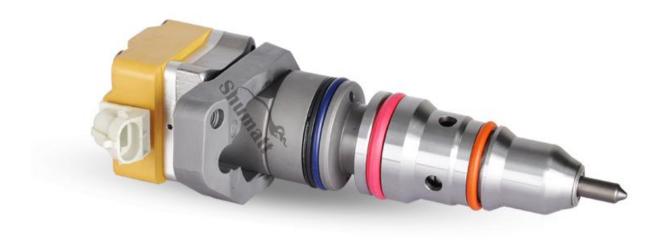

### 1.1. CE1829926C1 Injector Basic Information

| 3 | Title | Common Rail CE1829926C1 Injector MTU Series | Quality         |
|---|-------|---------------------------------------------|-----------------|
|   | SKU   | Z1K3E1829926C1                              | Re-manufactured |

### 1.3. CE1829926C1 Injector Parameter

Adaptation System: Common Rail System

Injector Series: MTU Series
Injector Type: Diesel Injector
Vehicle Information: MTU Engines