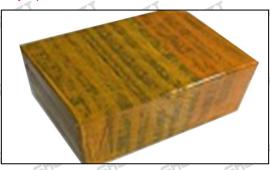

### 3.7. RX52407500021 Injector Packing

**Domestic express packaging:** Usually wrapped in waterproof scotch tape, such as picture No.2.

**International express packaging:** Wrapped with waterproof yellow tape After wrapping the black protective film, such as picture No. 3.

Pic No. 2
International express packaging:
Wrapped with yellow tape after wrapping black protective film

Pic No. 3

Pallet Shipping: Use pallet that meet export requirements, and use white wrapping protective film to wrap and bind with cable ties