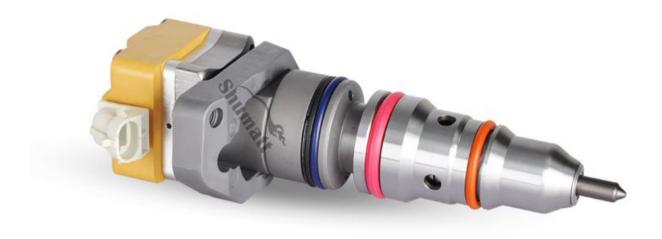

### 1.1. RX52407500021 Injector Basic Information

| Title | Common Rail RX52407500021 Injector MTU Series | Quality         | 1 |
|-------|-----------------------------------------------|-----------------|---|
| SKU   | Z1K32407500021                                | Re-manufactured |   |

### 1.3. RX52407500021 Injector Parameter

Adaptation System: Common Rail System

Injector Series: MTU Series
Injector Type: Diesel Injector
Vehicle Information: MTU Engines