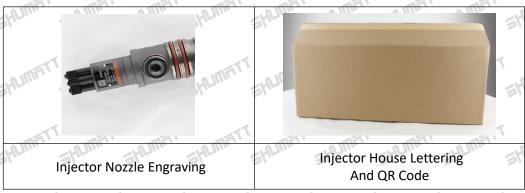

### 2.1. RX52407500021 Injector Part Number Location

1) E.g.: See the injector part number as follows

|   | No. | Name                     |   |
|---|-----|--------------------------|---|
| 1 | Α   | Brand, Logo, Part Number | A |