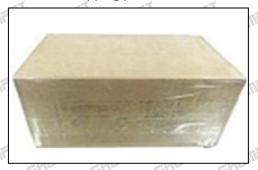

### 3.7. RX52407500021 Injector Packing

**Domestic express packaging:** Usually wrapped in waterproof scotch tape, such as picture No.2.

**International express packaging:** Wrapped with waterproof yellow tape After wrapping the black protective film, such as picture No. 3.

Minors are prohibited from using transparent tape, yellow tape, black wrapping protective film, and white wrapping protective film to avoid personal injury.

Pic No. 1 **Domestic express packaging:**Wrapped with Transparent tape