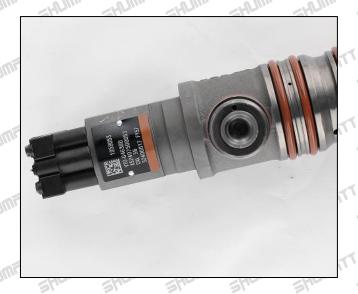

### (1) Injector Spare Parts List

| (=///////////////////////////////////// | 100                                                                                                                                                                                                                                                                                                                                                                                                                                                                                                                                                                                                                                                                                                                                                                                                                                                                                                                                                                                                                                                                                                                                                                                                                                                                                                                                                                                                                                                                                                                                                                                                                                                                                                                                                                                                                                                                                                                                                                                                                                                                                                                            |                                                      | 100                                |
|-----------------------------------------|--------------------------------------------------------------------------------------------------------------------------------------------------------------------------------------------------------------------------------------------------------------------------------------------------------------------------------------------------------------------------------------------------------------------------------------------------------------------------------------------------------------------------------------------------------------------------------------------------------------------------------------------------------------------------------------------------------------------------------------------------------------------------------------------------------------------------------------------------------------------------------------------------------------------------------------------------------------------------------------------------------------------------------------------------------------------------------------------------------------------------------------------------------------------------------------------------------------------------------------------------------------------------------------------------------------------------------------------------------------------------------------------------------------------------------------------------------------------------------------------------------------------------------------------------------------------------------------------------------------------------------------------------------------------------------------------------------------------------------------------------------------------------------------------------------------------------------------------------------------------------------------------------------------------------------------------------------------------------------------------------------------------------------------------------------------------------------------------------------------------------------|------------------------------------------------------|------------------------------------|
| No.                                     | 1                                                                                                                                                                                                                                                                                                                                                                                                                                                                                                                                                                                                                                                                                                                                                                                                                                                                                                                                                                                                                                                                                                                                                                                                                                                                                                                                                                                                                                                                                                                                                                                                                                                                                                                                                                                                                                                                                                                                                                                                                                                                                                                              | 2                                                    | 3                                  |
| Image                                   | SHUMEN SHOWER SH |                                                      |                                    |
| Name                                    | Fuel injector                                                                                                                                                                                                                                                                                                                                                                                                                                                                                                                                                                                                                                                                                                                                                                                                                                                                                                                                                                                                                                                                                                                                                                                                                                                                                                                                                                                                                                                                                                                                                                                                                                                                                                                                                                                                                                                                                                                                                                                                                                                                                                                  | Nozzle Protective Cover                              | VCI Anti-rust Bag                  |
| Description                             | Fuel injector part number:<br>RX52407500021                                                                                                                                                                                                                                                                                                                                                                                                                                                                                                                                                                                                                                                                                                                                                                                                                                                                                                                                                                                                                                                                                                                                                                                                                                                                                                                                                                                                                                                                                                                                                                                                                                                                                                                                                                                                                                                                                                                                                                                                                                                                                    | Protect nozzle holes from being polluted and blocked | Prevent fuel injector from rusting |
| No.                                     | 4                                                                                                                                                                                                                                                                                                                                                                                                                                                                                                                                                                                                                                                                                                                                                                                                                                                                                                                                                                                                                                                                                                                                                                                                                                                                                                                                                                                                                                                                                                                                                                                                                                                                                                                                                                                                                                                                                                                                                                                                                                                                                                                              | 5                                                    | 6                                  |