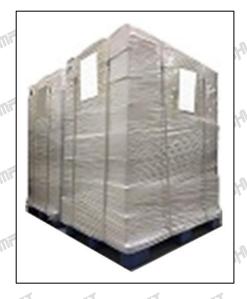

Pallet Shipping: Use fumigation free and recycling trays that meet export requirements, and use white

Mob/WhatsApp: +86 13410541523 Tel: +8675523215133

Email: ruby@shumatt.com Website : www.shumatt.com

wrapping protective film to wrap and bind with cable ties for the outside, such as picture No. 4, also, the products can be packaged according to customers' requirements.

Pic No. 2
International express packaging:
Wrapped with yellow tape after wrapping black protective film

Pic No. 3

Pallet Shipping: Use pallet that meet export requirements, and use white wrapping protective film to wrap and bind with cable ties