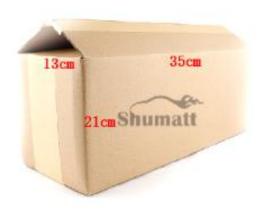

### 1.4. RX52407500021 Injector Specifications and Dimensions

Injector Size: 34cm\* 19cm \*11cm =7429cm3

Injector Net Weight: 2.08kg
Injector Gross Weight: 3.6kg

Injector Quality:Re-manufactured

Injector Package Size: 35 cm\* 21cm \*13 cm = 7875cm<sup>3</sup>

### (2) Injector Box Size

| No. | Name         | Injector Package Size (cm) |  |  |
|-----|--------------|----------------------------|--|--|
| 1   | Injector Box | 35*15*15                   |  |  |

Tel: +8675523215133 Mob/WhatsApp: +86 13410541523