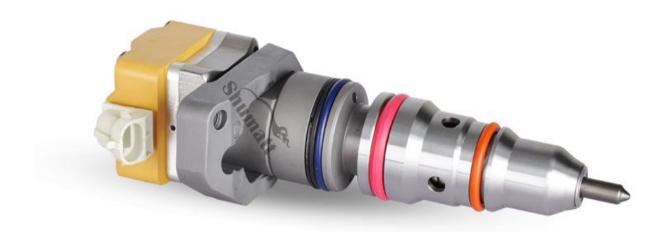

#### 1.1. RX52407500032 Injector Basic Information

| 1.1. RX5240750003 | 2 Injector Basic Information                  | INFITT INFITT   |
|-------------------|-----------------------------------------------|-----------------|
| Title             | Common Rail RX52407500032 Injector MTU Series | Quality         |
| SKU               | Z1K32407500032                                | Re-manufactured |
| A A               |                                               | A A             |

#### (1) Injector Exchange Information

|    | Injector Part Number     | Compatible Number | Compatible Number    | OE Number           | a IMPITT |
|----|--------------------------|-------------------|----------------------|---------------------|----------|
| 12 | RX52407500032            | RX52407500053     | 23526170             | VTO-G268W48B        | IL. Sh   |
| 17 | (2) Injector Application | Information       | SHUMATT SHUMATT SHUM | ATT SHUMATT SHUMATT |          |
| l. | Carl                     | Model             | Engine               | Engine              | UNIT     |