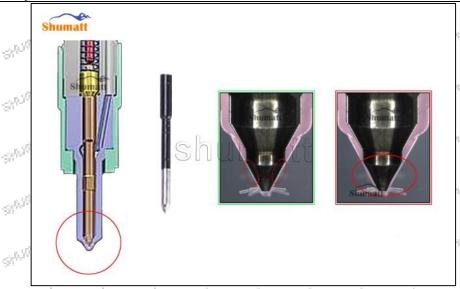

## 2.2. F00VX40052 Injector Nozzle Inspection.

(1) Check whether there is deformation, cracking, thread damage, quenching, leakage and rust in the guide sleeve, spring, gasket and tight cap of the nozzle. The tight cap of the nozzle must be replaced after being disassembled for more than 5 times, as shown in the following.

Mob/Whatsapp: +86 13410541523 Tel: +8675523215133 Email: ruby@shumatt.com

© 2022 深圳市舒马特科技有限公司

- (2) Replace the tight cap of the nozzle and the copper gasket of the injector nozzle
- (3) Check whether the gap between the nozzle needle and the nozzle shell is within the standard range and whether it reaches the standard for use

All parts should be examined for wear under a microscope at least 20 times larger

Nozzle tight cap deformation, cracking, thread damage, quenching, leakage, will lead to black smoke vehicle cap, fuel injector damage.