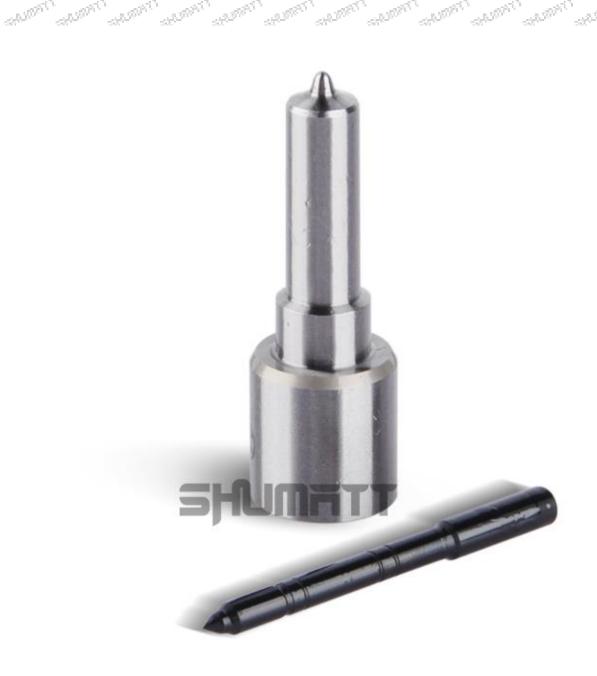

# 1.1. F00VX40052 Injector Nozzle's Basic Information

| A Title           | China Made New Common Rail Injector Nozzle<br>F00VX40052 | Brand  |
|-------------------|----------------------------------------------------------|--------|
| SKU1              | G1X9F00VX40052                                           | XINGMA |
| SKU2              | G1Z1700VX40052                                           | LIWEI  |
| SKU3 <sup>3</sup> | G4Z1700VX40052                                           | LIWE   |

# 1.4. F00VX40052 Injector Nozzle's Specifications and Dimensions Parameters

Injector Nozzle Size: 6 cm\*1.5cm \*1.5 cm

**Injector Nozzle Barrel Dimensions:** 7 cm \*2 cm \*2 cm

Single Injector Nozzle Weight: 0.03kg