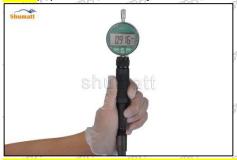

2.6. F00VX40052 Injector Nozzle List of Tools Used During Measurement and Installation

| Image       | shump in stranger                                                                   | Tools ose would be a sure in the sure in t | shumatt                                                                                                                                                                                                                                                                                                                                                                                                                                                                                                                                                                                                                                                                                                                                                                                                                                                                                                                                                                                                                                                                                                                                                                                                                                                                                                                                                                                                                                                                                                                                                                                                                                                                                                                                                                                                                                                                                                                                                                                                                                                                                                                        |
|-------------|-------------------------------------------------------------------------------------|--------------------------------------------------------------------------------------------------------------------------------------------------------------------------------------------------------------------------------------------------------------------------------------------------------------------------------------------------------------------------------------------------------------------------------------------------------------------------------------------------------------------------------------------------------------------------------------------------------------------------------------------------------------------------------------------------------------------------------------------------------------------------------------------------------------------------------------------------------------------------------------------------------------------------------------------------------------------------------------------------------------------------------------------------------------------------------------------------------------------------------------------------------------------------------------------------------------------------------------------------------------------------------------------------------------------------------------------------------------------------------------------------------------------------------------------------------------------------------------------------------------------------------------------------------------------------------------------------------------------------------------------------------------------------------------------------------------------------------------------------------------------------------------------------------------------------------------------------------------------------------------------------------------------------------------------------------------------------------------------------------------------------------------------------------------------------------------------------------------------------------|--------------------------------------------------------------------------------------------------------------------------------------------------------------------------------------------------------------------------------------------------------------------------------------------------------------------------------------------------------------------------------------------------------------------------------------------------------------------------------------------------------------------------------------------------------------------------------------------------------------------------------------------------------------------------------------------------------------------------------------------------------------------------------------------------------------------------------------------------------------------------------------------------------------------------------------------------------------------------------------------------------------------------------------------------------------------------------------------------------------------------------------------------------------------------------------------------------------------------------------------------------------------------------------------------------------------------------------------------------------------------------------------------------------------------------------------------------------------------------------------------------------------------------------------------------------------------------------------------------------------------------------------------------------------------------------------------------------------------------------------------------------------------------------------------------------------------------------------------------------------------------------------------------------------------------------------------------------------------------------------------------------------------------------------------------------------------------------------------------------------------------|
| SKU         | CRT084                                                                              | CRT220                                                                                                                                                                                                                                                                                                                                                                                                                                                                                                                                                                                                                                                                                                                                                                                                                                                                                                                                                                                                                                                                                                                                                                                                                                                                                                                                                                                                                                                                                                                                                                                                                                                                                                                                                                                                                                                                                                                                                                                                                                                                                                                         | CRT079                                                                                                                                                                                                                                                                                                                                                                                                                                                                                                                                                                                                                                                                                                                                                                                                                                                                                                                                                                                                                                                                                                                                                                                                                                                                                                                                                                                                                                                                                                                                                                                                                                                                                                                                                                                                                                                                                                                                                                                                                                                                                                                         |
| Description | Torque wrench: 19-110nm 1/2 It is used to control tightening force and angle during | Fuel injector stroke measuring tool: is used to measure buffer stroke of fuel injector,                                                                                                                                                                                                                                                                                                                                                                                                                                                                                                                                                                                                                                                                                                                                                                                                                                                                                                                                                                                                                                                                                                                                                                                                                                                                                                                                                                                                                                                                                                                                                                                                                                                                                                                                                                                                                                                                                                                                                                                                                                        | Micrometer: is used to measure gasket thickness                                                                                                                                                                                                                                                                                                                                                                                                                                                                                                                                                                                                                                                                                                                                                                                                                                                                                                                                                                                                                                                                                                                                                                                                                                                                                                                                                                                                                                                                                                                                                                                                                                                                                                                                                                                                                                                                                                                                                                                                                                                                                |
|             | installation                                                                        | armature stroke and remaining air gap                                                                                                                                                                                                                                                                                                                                                                                                                                                                                                                                                                                                                                                                                                                                                                                                                                                                                                                                                                                                                                                                                                                                                                                                                                                                                                                                                                                                                                                                                                                                                                                                                                                                                                                                                                                                                                                                                                                                                                                                                                                                                          | AND STATE OF THE PARTY OF THE P |
| Image       |                                                                                     |                                                                                                                                                                                                                                                                                                                                                                                                                                                                                                                                                                                                                                                                                                                                                                                                                                                                                                                                                                                                                                                                                                                                                                                                                                                                                                                                                                                                                                                                                                                                                                                                                                                                                                                                                                                                                                                                                                                                                                                                                                                                                                                                |                                                                                                                                                                                                                                                                                                                                                                                                                                                                                                                                                                                                                                                                                                                                                                                                                                                                                                                                                                                                                                                                                                                                                                                                                                                                                                                                                                                                                                                                                                                                                                                                                                                                                                                                                                                                                                                                                                                                                                                                                                                                                                                                |
| SKU         | on the the the the                                                                  | CRT281                                                                                                                                                                                                                                                                                                                                                                                                                                                                                                                                                                                                                                                                                                                                                                                                                                                                                                                                                                                                                                                                                                                                                                                                                                                                                                                                                                                                                                                                                                                                                                                                                                                                                                                                                                                                                                                                                                                                                                                                                                                                                                                         | State of the state |
| Description | Ultrasonic cleaning machine: is used for cleaning fuel injector and parts           | Common rail injector test bench: check the injector working condition                                                                                                                                                                                                                                                                                                                                                                                                                                                                                                                                                                                                                                                                                                                                                                                                                                                                                                                                                                                                                                                                                                                                                                                                                                                                                                                                                                                                                                                                                                                                                                                                                                                                                                                                                                                                                                                                                                                                                                                                                                                          |                                                                                                                                                                                                                                                                                                                                                                                                                                                                                                                                                                                                                                                                                                                                                                                                                                                                                                                                                                                                                                                                                                                                                                                                                                                                                                                                                                                                                                                                                                                                                                                                                                                                                                                                                                                                                                                                                                                                                                                                                                                                                                                                |