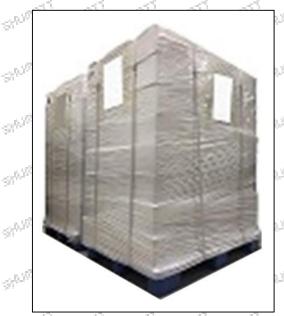

Pallet Shipping: Use fumigation free and recycling trays that meet export requirements, and use white wrapping protective film to wrap and bind with cable ties for the outside, such as picture No. 4, Also, the products can be packaged according to customers' requirements.

Pallet Shipping: Use pallet that meet export requirements, and use white wrapping protective film to wrap and bind with cable ties