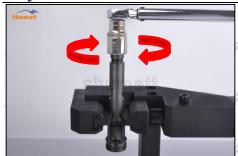

#### 2.1. F00VX40052 Injector Nozzle's Installation Precautions

- Clean the injector nozzle in an ultrasonic cleaner for 3-5 minutes before installation, so as to make the stains, dust, rust-proof oil oxides, paraffin base, naphthenic base, intermediate base, salt, lead naphthenate, zinc naphthenate, sodium petroleum sulfonate, barium petroleum sulfonate, calcium petroleum sulfonate, tallow diamine trioleate, rosinamine on the surface of the injector nozzle fall الأفالياب
- Use compressed air to clean the cleaning fluid attached to the surface of the injector nozzle after cleaning, and clean it up to the standard of use.

## 2.2. F00VX40052 Injector Nozzle Inspection.

(1) Check whether there is deformation, cracking, thread damage, quenching, leakage and rust in the guide sleeve, spring, gasket and tight cap of the nozzle. The tight cap of the nozzle must be replaced after being disassembled for more than 5 times, as shown in the following.

# 2.4. F00VX40052 Injector Nozzle's Installation

(1) Tightening torque of injector nozzle

The torque lever and tightening moment specified in the injector maintenance manual must be installed when the injector nozzle is installed. (50Nm)