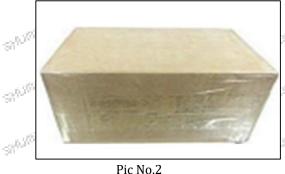

# 3.7. F00VX40060 Injector Nozzle's Packing

**Domestic express packaging:** Usually wrapped in waterproof scotch tape, such as picture No.2.

International express packaging: Wrapped with waterproof yellow tape After wrapping the black protective film, such as picture No. 3.