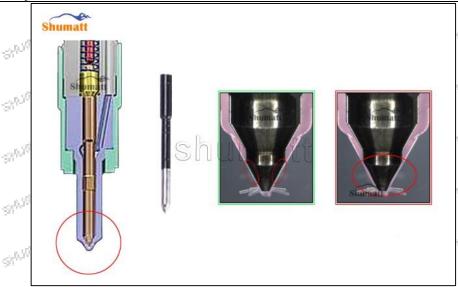

### 2.2. F00VX40060 Injector Nozzle Inspection.

(1) Check whether there is deformation, cracking, thread damage, quenching, leakage and rust in the guide sleeve, spring, gasket and tight cap of the nozzle. The tight cap of the nozzle must be replaced after being disassembled for more than 5 times, as shown in the following.

Mob/Whatsapp: +86 13410541523 Tel: +8675523215133

Email: <u>ruby@shumatt.com</u> Website: <u>www.shumatt.com</u>

- (2) Replace the tight cap of the nozzle and the copper gasket of the injector nozzle
- (3) Check whether the gap between the nozzle needle and the nozzle shell is within the standard range and whether it reaches the standard for use

All parts should be examined for wear under a microscope at least 20 times larger

Nozzle tight cap deformation, cracking, thread damage, quenching, leakage, will lead to black smoke vehicle cap, fuel injector damage.