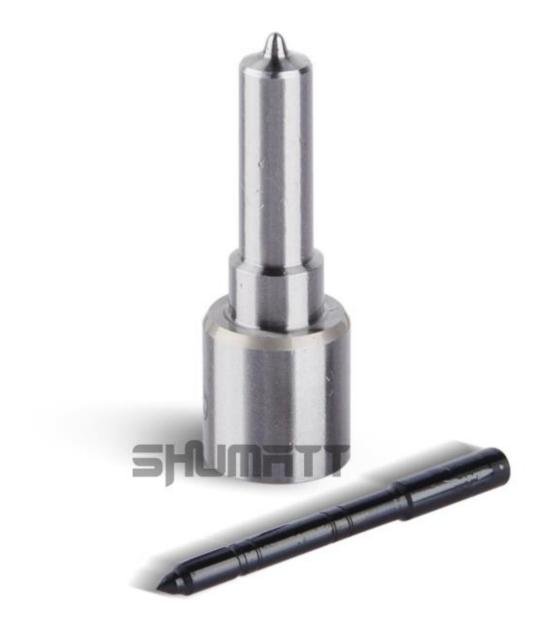

# 1. F00VX40060 Injector Nozzle Introduction

1.1. F00VX40060 Injector Nozzle's Basic Information

| Title AND SALES | China Made New Common Rail Injector Nozzle<br>F00VX40060 | Brand  |
|-----------------|----------------------------------------------------------|--------|
| SKU1            | G1X9F00VX40060                                           | XINGMA |
| SKU2            | G1Z17F00VX40060                                          | LIWEI  |

1.2. F00VX40060 Injector Nozzle's Common Written Part Number

| Injector Nozzle Order Number | Injector Nozzle Engraved Number |
|------------------------------|---------------------------------|
| /                            | F00VX40060                      |

# 1.4. F00VX40060 Injector Nozzle's Specifications and Dimensions Parameters

Injector\_Nozzle Size: 6 cm\*1.5cm \*1.5 cm

Injector Nozzle Barrel Dimensions: 7 cm \*2 cm \*2 cm

Single Injector Nozzle Weight: 0.03kg

Injector Nozzle 10 PCS Per Box: 10 cm \*8 cm \*4cm Injector Nozzle Weight 10 PCS Per Box: 0.3kg

Injector Nozzle Quality: China Made New Injector Nozzle

Injector Nozzle MOQ: 10 PCS