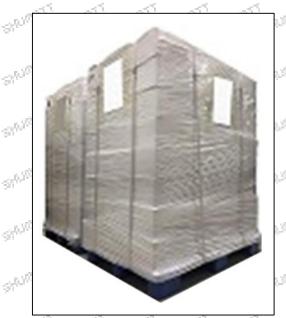

Pallet Shipping: Use fumigation free and recycling trays that meet export requirements, and use white wrapping protective film to wrap and bind with cable ties for the outside, such as picture No. 4, Also, the products can be packaged according to customers' requirements.

Pic No.4

Pallet Shipping: Use pallet that meet export requirements, and use white wrapping protective film to wrap and bind with cable ties