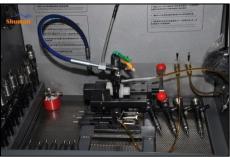

#### 2.1. M1003P152 Injector Nozzle's Installation Precautions

- Clean the injector Nozzle in an ultrasonic cleaner for 3-5 minutes before installation, so as to make the stains, dust, rust-proof oil oxides, paraffin base, naphthenic base, intermediate base, salt, lead naphthenate, zinc naphthenate, sodium petroleum sulfonate, barium petroleum sulfonate, calcium petroleum sulfonate, tallow diamine trioleate, rosinamine on the surface of the Nozzle fall off.
- Use compressed air to clean the cleaning fluid attached to the surface of the Nozzle after cleaning, and clean it up to the standard of use, as below.

# 2.2. M1003P152 Injector Nozzle Inspection.

Mob/Whatsapp: +86 13410541523 Tel: +8675523215133

Email: ruby@shumatt.com Website: www.shumatt.com

# Shenzhen Shumatt Technology Co., Ltd

(1) Check whether there is deformation, cracking, thread damage, quenching, leakage and rust in the guide sleeve, spring, gasket and tight cap of the nozzle. The tight cap of the nozzle must be replaced after being disassembled for more than 5 times, as shown in the following.

- (2) Replace the tight cap of the nozzle and the copper gasket of the injector nozzle
- (3) Check whether the gap between the nozzle needle and the nozzle shell is within the standard range and whether it reaches the standard for use
- All parts should be examined for wear under a microscope at least 20 times larger
- Nozzle tight cap deformation, cracking, thread damage, quenching, leakage, will lead to black smoke vehicle cap, fuel injector damage.
- ▲ Injector opening pressure greater than or less than the specified range may cause injector damage.
- Failure to replace wearing parts in time during maintenance may lead to fuel injector damage.