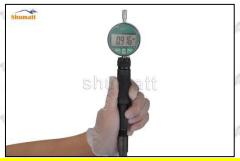

# 2.3. M1003P152 Injector Nozzle Test Measurement

(1) Nozzle opening pressure test

Test whether the opening pressure range of the nozzle is within the range specified in the injector maintenance manual (to be verified), if not within the normal range, adjust the nozzle spring to adjust the gasket

- If the value is greater than normal, reduce the oil nozzle spring adjusting gasket; if the value is less than normal, increase the oil nozzle spring adjusting gasket.
- (2) Stroke Measurement of Nozzle Needle Valve

Use a measuring tool to measure whether the stroke of the nozzle needle valve is within the range (15-45um) specified in the injector maintenance manual. If not, adjust the stroke of the nozzle to adjust the gasket.

If the value is greater than normal, thicken the gasket for oil-nozzle needle valve lift adjustment; if the value is less than normal, reduce the gasket for oil-nozzle needle valve lift adjustment