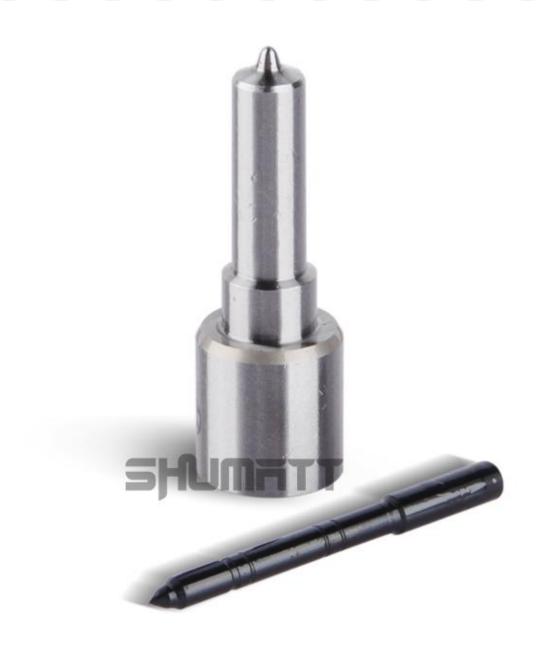

## 1.1. M1003P152 Injector Nozzle's Basic Information

| Title | Title Injector Nozzle M1003P152 China made new |       |
|-------|------------------------------------------------|-------|
| SKU1  | G1Z170M1003P152/G4Z170M1003P152                | LIWEI |

#### 1.4.M1003P152 Injector Nozzle's Specifications and Dimensions Parameters

Injector Nozzle Size: 6 cm\*1.5cm \*1.5 cm

Injector Nozzle Barrel Dimensions: 7 cm \*2 cm \*2 cm

Single Injector Nozzle Weight: 0.03kg

Injector Nozzle 10 PCS Per Box: 10 cm \*8 cm \*4cm Injector Nozzle Weight 10 PCS Per Box: 0.3kg

Injector Nozzle Quality: China Made New Injector Nozzle

Injector Nozzle MOQ: 10 PCS