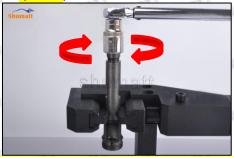

#### 2.4. M1003P152 Liwei Injector Nozzle's installation

(1) Tightening torque of injector nozzle

Mob/Whatsapp: +86 13410541523 Tel: +8675523215133
Email: ruby@shumatt.com Website: www.shumatt.com

© 2022 Shenzhen Shumatt Technology Co., Ltd

6 / 13

The torque lever and tightening moment specified in the injector maintenance manual must be installed

when the injector nozzle is installed. (50Nm)

The tightening torque of the nozzle cap must be installed in accordance with the tightening torque specified in the injector maintenance manual