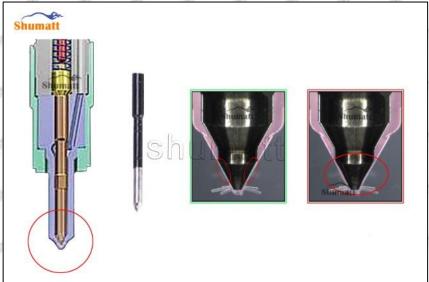

# Shenzhen Shumatt Technology Co., Ltd

(1) Check whether there is deformation, cracking, thread damage, quenching, leakage and rust in the guide sleeve, spring, gasket and tight cap of the nozzle. The tight cap of the nozzle must be replaced after being disassembled for more than 5 times, as shown in the following.

- (2) Replace the tight cap of the nozzle and the copper gasket of the injector nozzle
- (3) Check whether the gap between the nozzle needle and the nozzle shell is within the standard range and whether it reaches the standard for use
- All parts should be examined for wear under a microscope at least 20 times larger
- Nozzle tight cap deformation, cracking, thread damage, quenching, leakage, will lead to black smoke vehicle cap, fuel injector damage.
- ▲ Injector opening pressure greater than or less than the specified range may cause injector damage.
- Failure to replace wearing parts in time during maintenance may lead to fuel injector damage.