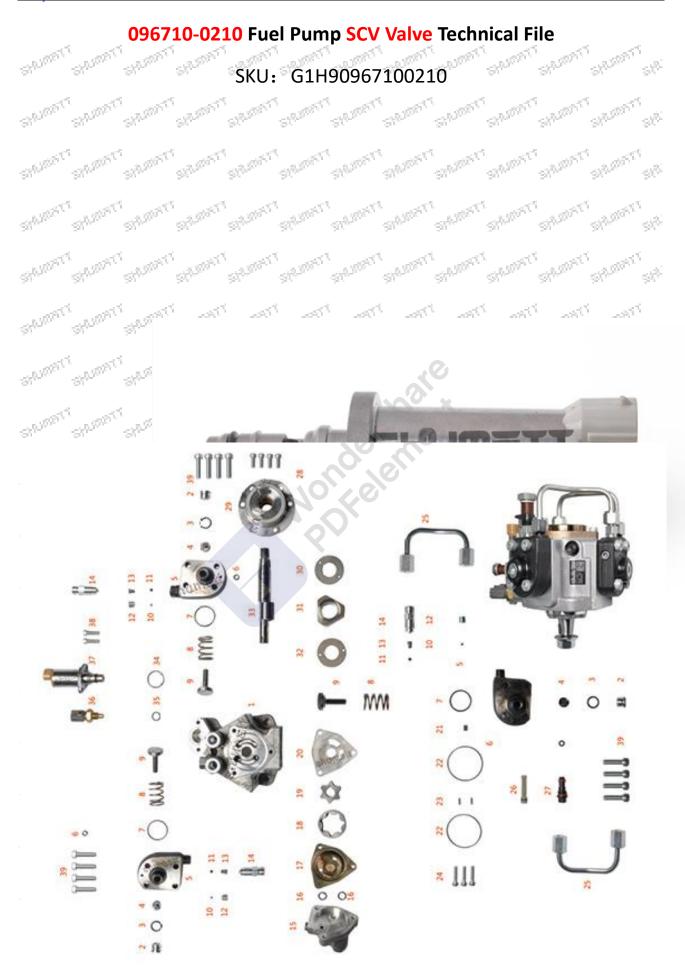

# 096710-0210 Fuel Pump SCV Valve Technical File

| Content' appril                                  |
|-----------------------------------------------------------------------------------------------------------------|
| 1.096710-0210 Fuel Pump SCV Valve Introduction                                                                  |
| 1.1.096710-0210 Fuel Pump SCV Valve Basic Information                                                           |
| 1.2.096710-0210 SCV Valve Application to Fuel Pump Information                                                  |
| 1.3.096710-0210 Fuel Pump SCV Valve Specifications and Dimensions                                               |
| 1.4.096710-0210 Fuel Pump SCV Valve Quality Control3                                                            |
| 1.5.096710-0210 Fuel Pump SCV Valve Customized Service                                                          |
| 1.6.096710-0210 Fuel Pump SCV Valve Packing List4                                                               |
| 1.7.096710-0210 Fuel Pump SCV Valve Warranty Instructions                                                       |
| 1.8.096710-0210 Fuel Pump SCV Valve Manufacturer6                                                               |
| 2.096710-0210 Fuel Pump SCV Valve Technical Support                                                             |
| 2.1.096710-0210 Fuel Pump SCV Valve Technical Support Obtaining Methods                                         |
| 3.096710-0210 Fuel Pump SCV Valve Purchase and Delivery6                                                        |
| 3.1.096710-0210 Fuel Pump SCV Valve Purchase Payment Methods                                                    |
| 3.2.096710-0210 Fuel Pump SCV Valve Main Sales Markets                                                          |
| 3.3.096710-0210 Fuel Pump SCV Valve Declaration Requirements                                                    |
| 3.4.096710-0210 Fuel Pump SCV Valve Shipping Ways6                                                              |
| 3.5.096710-0210 Fuel Pump SCV Valve Lead time7                                                                  |
| 3.6.096710-0210 Fuel Pump SCV Valve Logistics Time for Destination Out of China's Areas7                        |
| 3.7.096710-0210 Fuel Pump SCV Valve Packing7                                                                    |
| 4.096710-0210 Fuel Pump SCV Valve Storage Standard                                                              |
| S.company mormation                                                                                             |
| 5.1. Company Introduction                                                                                       |
|                                                                                                                 |
| 6. Copyright Statement                                                                                          |
| stran, str                  |
| SANDAL SA                   |
| SHARE SH        |
| STATELY |
| STATES               |
| Stephene Ste          |
| . They film from from from from from from the film from the from from                                           |