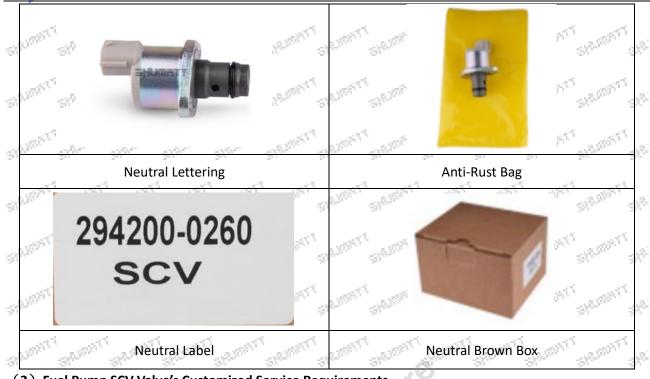

#### 1.5.096710-0210 Fuel Pump SCV Valve Customized Service

(1) Fuel Pump SCV Valve's Customized Service: Meet the customized needs of OEM manufacturers for SCV valve's lettering, SCV valve's package and label customized etc. - 98<sup>430</sup>

(2) Fuel Pump SCV Valve's Customized Service Requirements:

SHUMATT

Custom fuel pump SCV valve packages are not less than 100 pieces. Custom fuel pump SCV valve lettering no less than 100 pieces.

The purchase of custom fuel pump SCV valves are not less than 1000pieces.

Customized products involve the need of specify logo, the OEM manufacturer needs to provide trademark authorization and the sample of logo image file.

▲ Once the customized fuel pump SCV value is sold, it cannot be returned or exchanged if there are no quality problems.