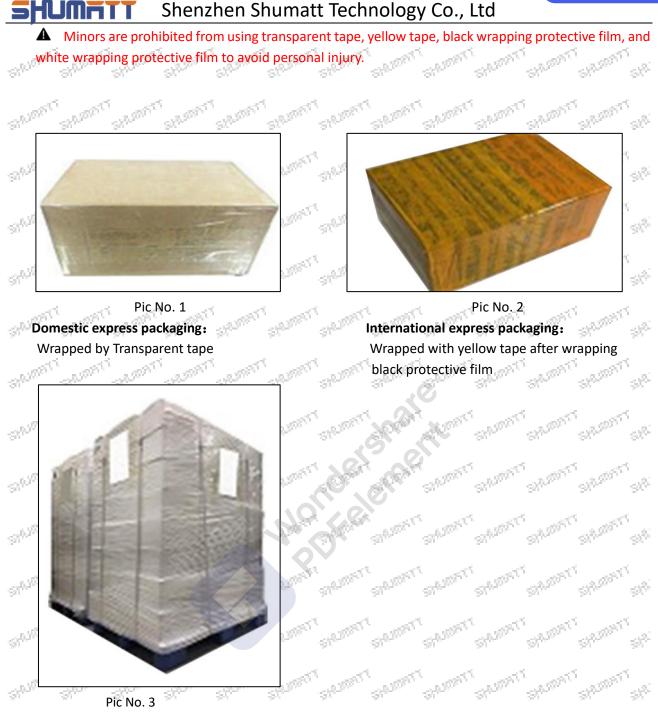

# 3.7.096710-0210 Fuel Pump SCV Valve Packing

Domestic express packaging: Usually wrapped with waterproof scotch tape, such as picture No.1. International express packaging: Wrapped with waterproof yellow tape After wrapping the black protective film, such as picture No. 2.

Pallet Shipping: Use fumigation free and recycling trays that meet export requirements, and use white wrapping protective film to wrap and bind with cable ties for the outside, such as picture No. 4,

Also, the products can be packaged according to customers' requirements.

The packing tray is made of plastic and can be recycled.

SPASTON Transparent tape, yellow tape, black wrapping protective film, white wrapping protective film are non-degradable materials, please dispose of them properly.

- All Dor

Pallet Shipping: Use pallet that meet export requirements, and use white wrapping protective film to wrap -SPUTT :::<sup>10</sup> and bind with cable ties