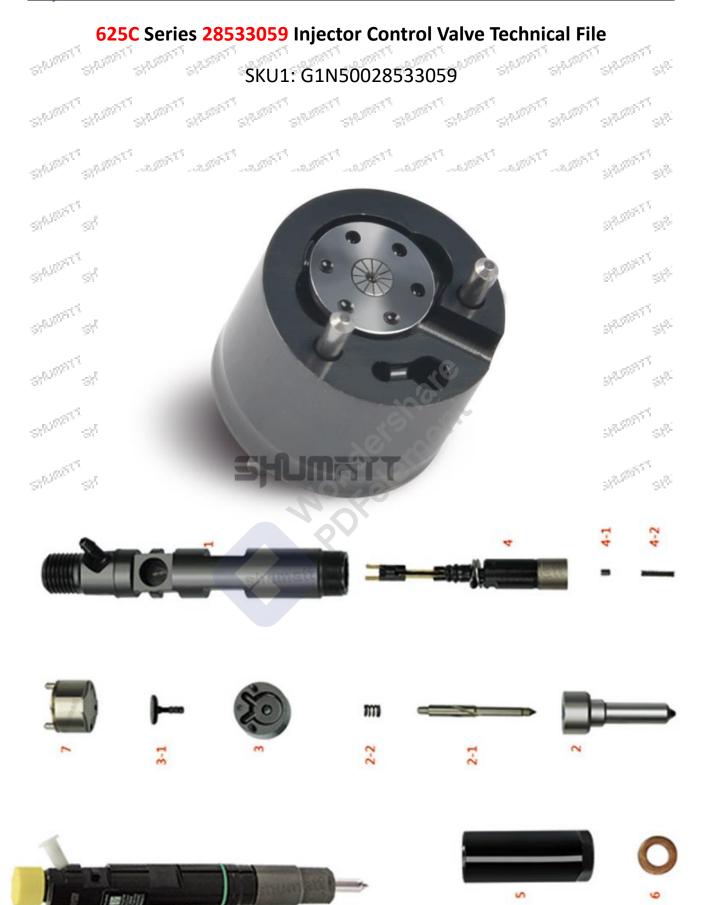

#### 1. 28533059 Injector Control Valve's Introduction

1.1.28533059 Injector Control Valve's Basic Information

| Title | China Made New 28533059 Injector Control Valve |  |  |  |  |  |  |
|-------|------------------------------------------------|--|--|--|--|--|--|
| SKU1  | G1N50028533059                                 |  |  |  |  |  |  |
|       |                                                |  |  |  |  |  |  |

#### 1.2.28533059 Injector Control Valve's Matching Information

(1) Injector Control Valve's Application to Car Model

| Injector Part Number | Car Model      | OE Number | OE Number | OE Number |
|----------------------|----------------|-----------|-----------|-----------|
| the Theory Theory    | Theme There is | The The   | da da da  |           |

(2) Injector Control Valve's Part Number Common Writing 28533059, 9308-625C, 9308Z625C

#### 1.3.28533059 Injector Control Valve's Specifications and Dimensions

Injector Control Valve Size: 4cm\*4 cm \*3 cm

Injector Control Valve Box Size: 7 cm \*5 cm \*3 cm

Injector Control Valve Packing Size: 26 cm \*10 cm

Injector Control Valve Net Weight: 0.03kg

Injector Control Valve Gross Weight: 0.05kg

Injector Control Valve Quality: China Made Brand New Injector Control Valve NAMES .

MOQ: 4 Pieces