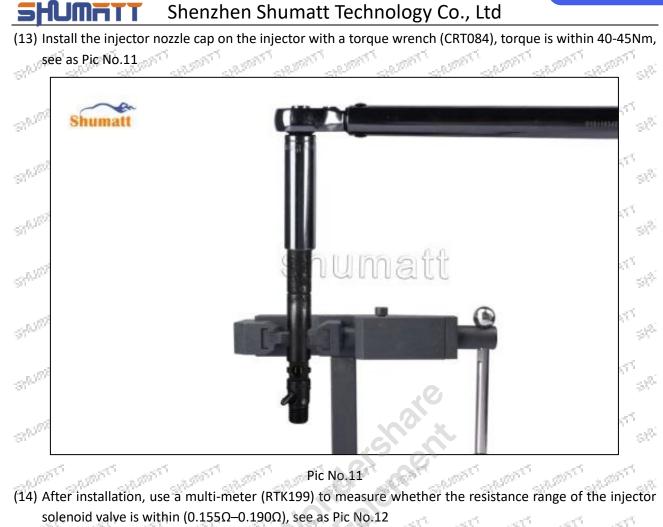

hi_{i}^{(2)}$ sh<sup>yî</sup> $\phi^{0}$ st<sup>all</sup> shuma States $\otimes^{\mathbb{R}^{l}}$ -31<sup>9,50</sup> $\otimes^{[0]}$ sah<sup>ga</sup> $\otimes^{(i)}$

Mob/WhatsApp: +86 13410541523 Email : <u>ruby@shumatt.com</u> © 2022 Shenzhen Shumatt Technology Co., Ltd Tel: +8675523215133 Website : www.shumatt.com

11/19

**SHUMFITT** Shenzhen Shumatt Technology Co., Ltd

(9) Install the injector nozzle spacer on the control valve, see as Pic No.7



Mob/WhatsApp: +86 13410541523 Email : <u>ruby@shumatt.com</u> © 2022 Shenzhen Shumatt Technology Co., Ltd



(11) Put the nozzle needle valve into the nozzle, see as Pic No.9



Mob/WhatsApp: +86 13410541523 Email : <u>ruby@shumatt.com</u> © 2022 Shenzhen Shumatt Technology Co., Ltd Tel: +8675523215133 Website : www.shumatt.com

13 / 19





 $S^{0,j^{(j)}}$  $\mathcal{G}^{(0)}$  $S^{\mathbb{R}^{2^{\mathbb{N}}}}$ Shumatt  $\varphi \hat{V}^{h}$ st<sup>adi</sup>  $\phi^{(0)}$ st<sup>hije</sup> st<sup>all</sup>  $\otimes^{\mathbb{N}^{1}}$ 3<sup>6,06</sup>  $\otimes l^{(0)}$  $\mathcal{O}_{\mathcal{O}}$ sah<sup>ga</sup>  $\otimes^{(i)}$ sa<sup>hjik</sup> . mart Pic No.12 THE THE STREET THE THE THE THE THE

Mob/WhatsApp: +86 13410541523 Email : <u>ruby@shumatt.com</u> © 2022 Shenzhen Shumatt Technology Co., Ltd



(15) Insulation test. Test whether the injector is insulated from the shell, use (500v, 10M or higher voltage) for testing, see as Pic No.13 SUDET! A.87877 -28-57



(a) LEAK TEST

#### Test Result

 $\mathcal{O}_{\mathcal{O}}$ 1.The oil return is not sealed: Leakage between control valve and armature.

#### May Lead To