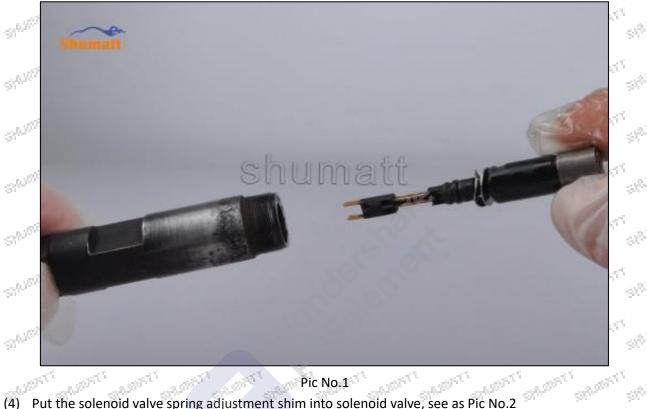

#### 2.2.28533059 Injector Control Valve's Installation

- (1) Before install the orifice plate, clean it in an ultrasonic cleaning machine for 3-5 minutes so that to make the dirt, anti-rust oil oxide, paraffin base, naphthenic base, intermediate base, salt, lead naphthenate, zinc naphthenate, sodium petroleum sulfonate, barium petroleum sulfonate, calcium petroleum 38<sup>1,251</sup> -21-<sup>572</sup> sulfonate, tallow diamine trioleate and rosin amine shedding fall off.  $\mathcal{A}^{(0)}$
- Use compressed air to clean up the cleaning fluid attached to the surface of the cleaned orifice plate to (2) State and the meet the use standard. 98<sup>99</sup>  $\mathbb{S}^{\mathbb{N}}$
- (3) Place the injector solenoid valve into the injector house, see as Pic No.1