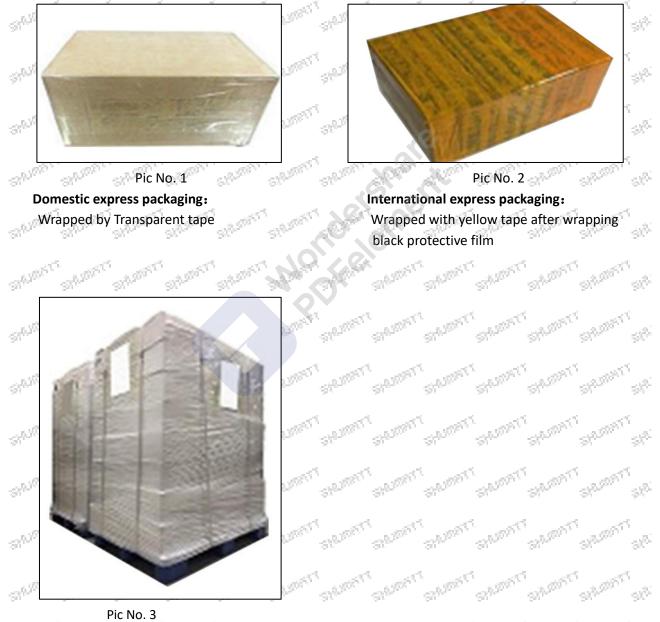

1. **International express packaging:** Wrapped with waterproof yellow tape After wrapping the black protective film, such as picture No. 2.

**Pallet Shipping:** Use fumigation free and recycling trays that meet export requirements, and use white wrapping protective film to wrap and bind with cable ties for the outside, such as picture No. 4, Also, the products can be packaged according to customers' requirements.

- The packing tray is made of plastic and can be recycled.
- ▲ Transparent tape, yellow tape, black wrapping protective film, white wrapping protective film are non-degradable materials, please dispose of them properly.
- Minors are prohibited from using transparent tape, yellow tape, black wrapping protective film, and white wrapping protective film to avoid personal injury.



Pallet Shipping: Use pallet that meet export requirements, and use white wrapping protective film to wrap and bind with cable ties

#### 4.28533059 Injector Control Valve's Storage Standard

Mob/WhatsApp: +86 13410541523 Email : <u>ruby@shumatt.com</u> © 2022 Shenzhen Shumatt Technology Co., Ltd

#### (1) Choose a suitable storage place

The warehouse and cargo yard where injector control valve is stored should be kept clean and dry, and away from the factory buildings that generate harmful gases and dust; do not mix with acid, alkali, salt and other substances; the storage place should have a good drainage system; the cargo yard should be flattened with gravel or furnace ash etc. to enhance the water permeability of the surface layer to keep the reservoir area dry.

#### (2) Strict requ