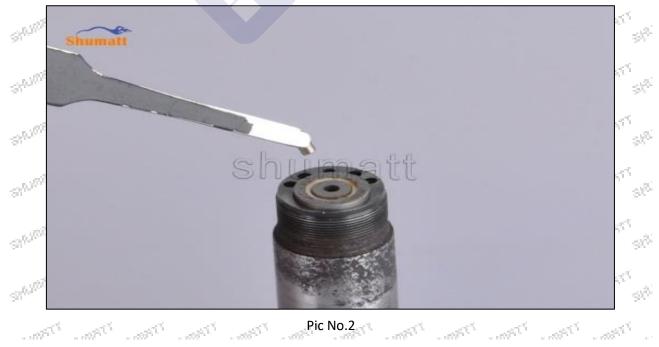

Technology Co., Ltd

#### 2.2.28533059 Injector Control Valve's Installation

- (1) Before install the orifice plate, clean it in an ultrasonic cleaning machine for 3-5 minutes so that to make the dirt, anti-rust oil oxide, paraffin base, naphthenic base, intermediate base, salt, lead naphthenate, zinc naphthenate, sodium petroleum sulfonate, barium petroleum sulfonate, calcium petroleum 38<sup>1,251</sup> -21-<sup>572</sup> sulfonate, tallow diamine trioleate and rosin amine shedding fall off.  $\mathcal{A}^{(0)}$
- Use compressed air to clean up the cleaning fluid attached to the surface of the cleaned orifice plate to (2) State and the meet the use standard. 98<sup>99</sup>  $\mathbb{S}^{\mathbb{N}}$
- (3) Place the injector solenoid valve into the injector house, see as Pic No.1







#### Mob/WhatsApp: +86 13410541523 Email:ruby@shumatt.com © 2022 Shenzhen Shumatt Technology Co., Ltd





#### Shenzhen Shumatt Technology Co., Ltd SHUMATT (7) Use the injector stroke measuring tool (CRT220) to measure whether the gap between the control valve and the armature is in the range of 30~70µm, see as Pic No.5 178056 ALT BEER ARRES 19.20577 $\otimes^{(0)}$ Stol Shumatt $S^{(0)}$ 67 sah<sup>ja</sup> $\mathcal{G}^{(0)}$ 58<sup>8,58</sup> $\otimes \tilde{\mathcal{C}}^{(i)}$ SALIN SAL st<sup>ade</sup> 8<sup>4066</sup> $\varphi_{i}^{(0)}$ st<sup>yte</sup> $\otimes^{(0)}$ SPARST WING C SPLEED SPREAT 15000 Pic No.5 Pic No.5 (8) Install the control valve in the injector house, see as Pic No.6 SPERIOT $\otimes^{(0)}$ sahijî $\phi^{(i)}$ $S^{(n)^{(i)}}$ $\varphi_{i}^{(2)}$ sh<sup>yî</su