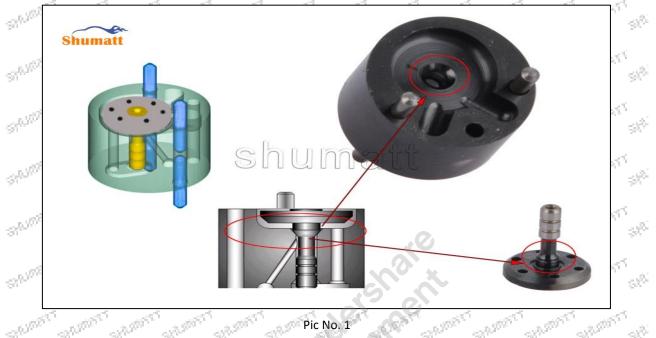

#### 2.2.28533059 Injector Control Valve's Installation

- (1) Before install the orifice plate, clean it in an ultrasonic cleaning machine for 3-5 minutes so that to make the dirt, anti-rust oil oxide, paraffin base, naphthenic base, intermediate base, salt, lead naphthenate, zinc naphthenate, sodium petroleum sulfonate, barium petroleum sulfonate, calcium petroleum 38<sup>1,251</sup> -21-<sup>572</sup> sulfonate, tallow diamine trioleate and rosin amine shedding fall off.  $\mathcal{A}^{(0)}$
- Use compressed air to clean up the cleaning fluid attached to the surface of the cleaned orifice plate to (2) State and the meet the use standard. 98<sup>99</sup>  $\mathbb{S}^{\mathbb{N}}$
- (3) Place the injector solenoid valve into the injector house, see as Pic No.1

#### Mob/WhatsApp: +86 13410541523 Email:ruby@shumatt.com © 2022 Shenzhen Shumatt Technology Co., Ltd