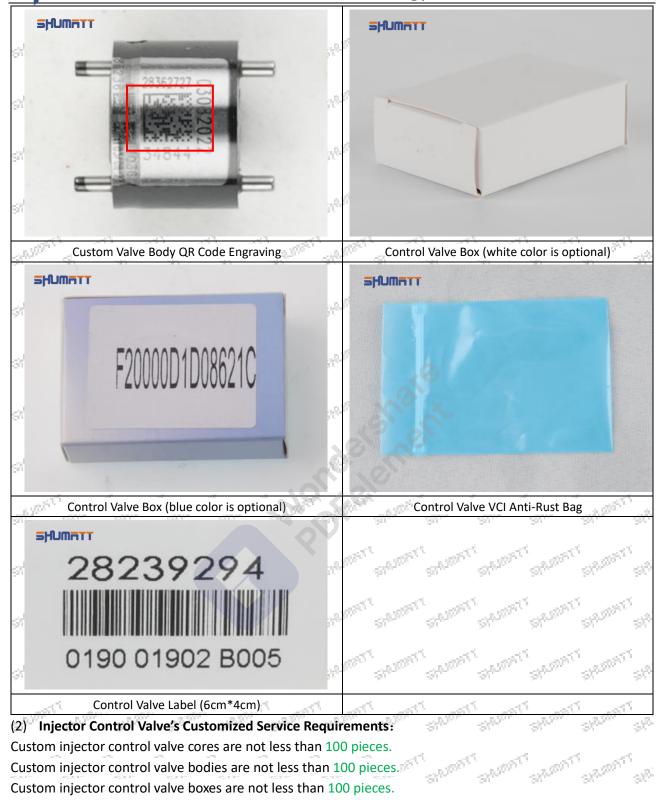

#### 1.5.28533059 Injector Control Valve's Customized Service

(1) Injector Control Valve's Customized Service: Meet the customized needs of OEM manufacturers for control valve core, control valve body, part number lettering, QR code engraving, control valve box, VCI anti-rust bag and label customized etc,.

Shenzhen Shumatt Technology Co., Ltd SHUMATT SHUMATT Custom Valve Core (white color with two grooves) Custom Valve Core (white color without coating) SHUMATT SHUMATT Custom Valve Core (black color with coating) Custom Valve Body (single groove) SHUMATT SHUMATT <sup>5</sup>Custom Valve Body Part Number Engraving "Custom Valve Body (three grooves) SPRINT SPARA SALUTION SPARAT SPLEED SPERMENT STUTTER SI<sup>AJDÓ</sup>  $- \otimes^{(0)}$ STRUCTURE STR

Mob/WhatsApp: +86 13410541523 Email : <u>ruby@shumatt.com</u> © 2022 Shenzhen Shumatt Technology Co., Ltd

. and

Tel: +8675523215133 Website : www.shumatt.com

4 / 19

and a state of the state of the

HUMATT

The purchase of injector control valves are not less than 100 pieces.

The purchase of injector control valves engraving contents are not less than 100 pieces.

Customized products involve the need of specify logo, the OEM manufacturer needs to provide trademark authorization and the sample of logo image file.