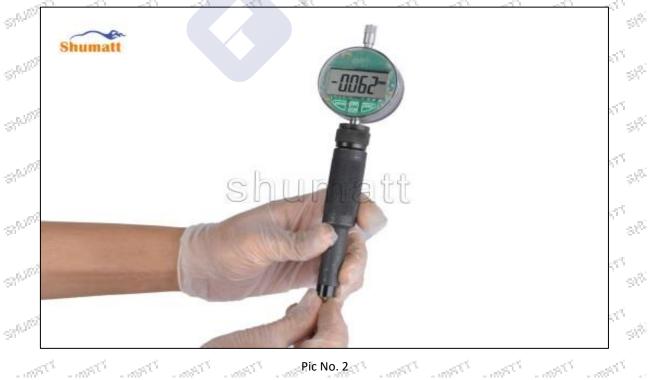

### 2.1.28533059 Injector Control Valve's Inspection

SALEAT

SPUDATI

311305 st<sup>op</sup> (1) Check and see if there is fray on the sealing surface of control valve and the control valve core.

- (2) Check whether the armature stroke (CRT220) of the control valve is within the range of 30~70µm. The lift of the armature will affect the fuel injection quantity at each point. The greater the armature lift,
- $S^{0,0}$ the greater the fuel injection volume, if the armature stroke is out of range, please replace control valve in time.