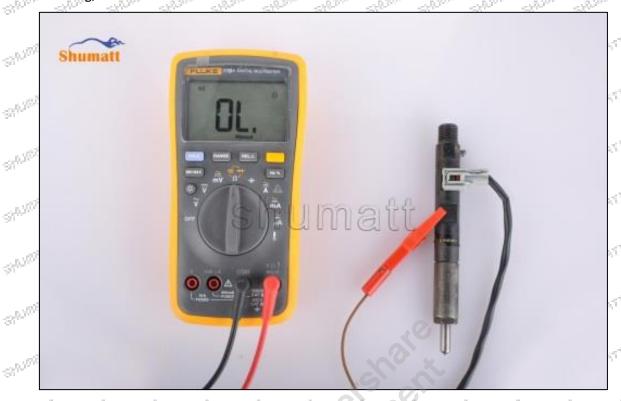

75523215133

 $\mathcal{G}_{ij}^{(i)}$ 

 $\mathcal{G}_{\mathcal{A}_{p}}^{(p)}$ 

 $\mathcal{G}_{ij}^{(k)}$ 



# Shenzhen Shumatt Technology Co., Ltd

(13) Install the injector nozzle cap on the injector with a torque wrench (CRT084), torque is within 40-45Nm, see as Pic No.11



Pic No.11 (14) After installation, use a multi-meter (RTK199) to measure whether the resistance range of the injector solenoid valve is within (0.155 $\Omega$ –0.190 $\Omega$ ), see as Pic No.12



Pic No.12

Mob/WhatsApp: +86 13410541523

Email: ruby@shumatt.com

© 2022 Shenzhen Shumatt Technology Co., Ltd

Tel: +8675523215133

Website: www.shumatt.com

THE THE THE THE



(15) Insulation test. Test whether the injector is insulated from the shell, use (500v, 10M or higher voltage) for testing, see as Pic No.13



Pic No.13

### (a) LEAK TEST

### Test Result

1.The oil return is not sealed: Leakage between control valve and armature.

### May Lead To:

1.Leaky oil return may lead to large oil return volume, the nozzle oil leakage and can not build up pressure, which cause to injector failure working.

### Solution:

Check the control valve's sealing condition or change control valve.

### 2.3.28651416 Injector Control Valve's Technical Support Obtaining Methods

- (1) Injector Control Valve Technical File, visit <a href="http://shumatt.com">http://shumatt.com</a> to get the technical file.
- (2) Injector Control Valve Technical Videos

**Facebook:** Visit <a href="https://www.facebook.com/hison.li">https://www.facebook.com/hison.li</a> to get the technical videos, constantly follow can get more i