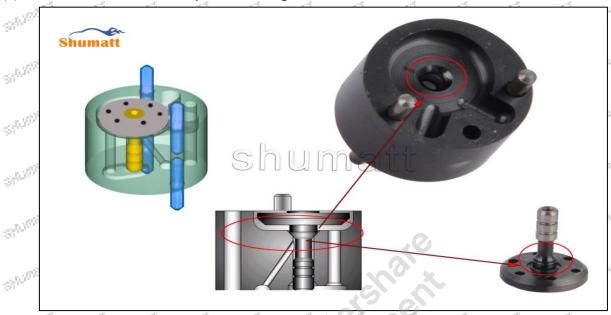

# 625C Series 28651416 Injector Control Valve Technical File

PARTIES, PARTIES, PARTIES, PARTIES, PARTIES, PARTIES, PARTIES, PARTIES,