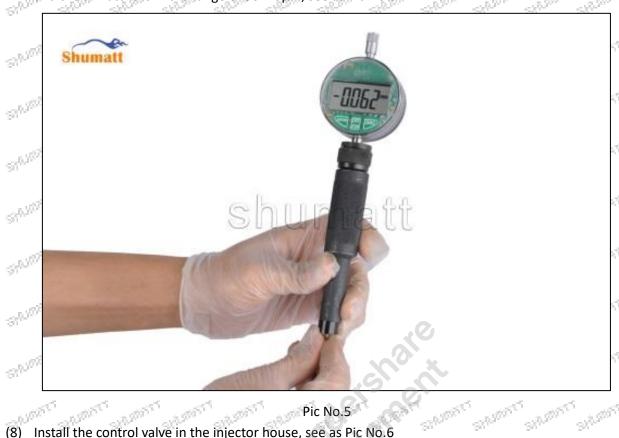

# 625C Series 28651416 Injector Control Valve Technical File

PARTIES, PARTIES, PARTIES, PARTIES, PARTIES, PARTIES, PARTIES, PARTIES,