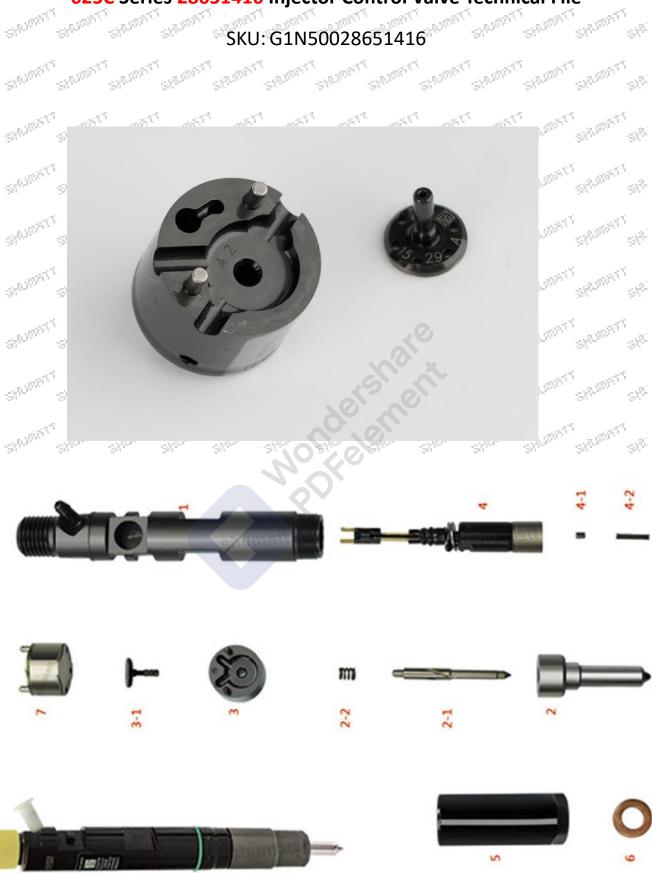

# 625C Series 28651416 Injector Control Valve Technical File

PARTIES, PARTIES, PARTIES, PARTIES, PARTIES, PARTIES, PARTIES, PARTIES,