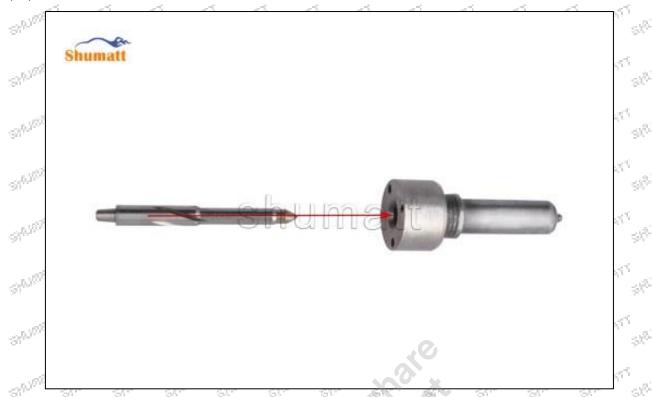

he range of 30~70μm, see as Pic No.5



Pic No.5

Pic No.5

(8) Install the control valve in the injector house, see as Pic No.6



Pic No.6

Mob/WhatsApp: +86 13410541523

Email: ruby@shumatt.com

© 2022 Shenzhen Shumatt Technology Co., Ltd

Tel: +8675523215133

THE THE PERSON STREET WITH STREET STREET STREET STREET

98

 $\mathcal{G}^{(0)}$ 



# Shenzhen Shumatt Technology Co., Ltd

(9) Install the injector nozzle spacer on the control valve, see as Pic No.7



Pic No.7

(10) Put in the nozzle needle valve spring, see as Pic No.8



Pic No.8

THE THE THE

Mob/WhatsApp: +86 13410541523

Email: ruby@shumatt.com

© 2022 Shenzhen Shumatt Technology Co., Ltd

Tel: +8675523215133

98



# Shenzhen Shumatt Technology Co., Ltd

(11) Put the nozzle needle valve into the nozzle, see as Pic No.9



Pic No.9

(12) Install the nozzle on the injector, see as Pic No.10



Mob/WhatsApp: +86 13410541523

Email: ruby@shumatt.com

© 2022 Shenzhen Shumatt Technology Co., Ltd

Tel: +8675523215133

 $\mathcal{G}_{ij}^{(i)}$ 

 $\mathcal{G}_{\mathcal{A}_{p}}^{(p)}$ 

 $\mathcal{G}_{ij}^{(k)}$ 



# Shenzhen Shumatt Technology Co., Ltd

(13) Install the injector nozzle cap on the injector with a torque wrench (CRT084), torque is within 40-45Nm, see as Pic No.11



Pic No.11 (14) After installation, use a multi-meter (RTK199) to measure whether the resistance range of the injector solenoid valve is within (0.155 $\Omega$ –0.190 $\Omega$ ), see as Pic No.12



Pic No.12

Mob/WhatsApp: +86 13410541523

Email: ruby@shumatt.com

© 2022 Shenzhen Shumatt Technology Co., Ltd

Tel: +8675523215133

Websi