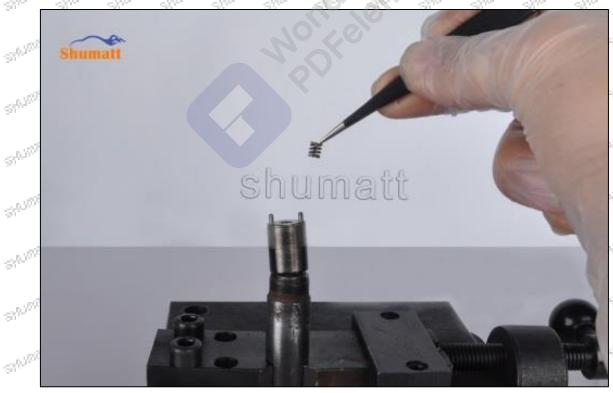

by@shumatt.com

© 2022 Shenzhen Shumatt Technology Co., Ltd

 $\mathcal{G}_{ij}^{(k)}$ 



# Shenzhen Shumatt Technology Co., Ltd

(7) Use the injector stroke measuring tool (CRT220) to measure whether the gap between the control valve and the armature is in the range of 30~70μm, see as Pic No.5



Pic No.5

Pic No.5

(8) Install the control valve in the injector house, see as Pic No.6



Pic No.6

Mob/WhatsApp: +86 13410541523

Email: ruby@shumatt.com

© 2022 Shenzhen Shumatt Technology Co., Ltd

Tel: +8675523215133

THE THE PERSON STREET WITH STREET STREET STREET STREET

98

 $\mathcal{G}^{(0)}$ 



# Shenzhen Shumatt Technology Co., Ltd

(9) Install the injector nozzle spacer on the control valve, see as Pic No.7



Pic No.7

(10) Put in the nozzle needle valve spring, see as Pic No.8



Pic No.8

THE THE THE

Mob/WhatsApp: +86 13410541523

Email: ruby@shumatt.com

© 2022 Shenzhen Shumatt Technology Co., Ltd

Tel: +8675523215133

98



# Shenzhen Shumatt Technology Co., Ltd

(11) Put the nozzle needle valve into the nozzle, see as Pic No.9



Pic No.9

(12) Install the nozzle on the injector, see as Pic No.10



Mob/WhatsApp: +86 13410541523

Email: ruby@shumatt.com

© 2022 Shenzhen Shumatt Technology Co., Ltd

Tel: +8675523215133

 $\mathcal{G}_{ij}^{(i)}$ 

 $\mathcal{G}_{\mathcal{A}_{p}}^{(p)}$ 

 $\mathcal{G}_{ij}^{(k)}$ 



# Shenzhen Shumatt Technology Co., Ltd

(13) Install the injector nozzle cap on the injector with a torque wrench (CRT084), torque is within 40-45Nm, see as Pic No.11



Pic No.11 (14) After installation, use a multi-meter (RTK199) to measure whe