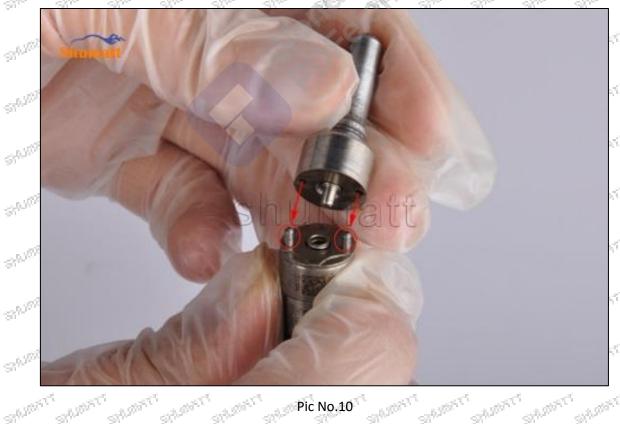

the control valve in the injector house, see as Pic No.6



Pic No.6

Mob/WhatsApp: +86 13410541523

Email: ruby@shumatt.com

© 2022 Shenzhen Shumatt Technology Co., Ltd

Tel: +8675523215133

THE THE PERSON STREET WITH STREET STREET STREET STREET

98

 $\mathcal{G}^{(0)}$ 



# Shenzhen Shumatt Technology Co., Ltd

(9) Install the injector nozzle spacer on the control valve, see as Pic No.7



Pic No.7

(10) Put in the nozzle needle valve spring, see as Pic No.8



Pic No.8

THE THE THE

Mob/WhatsApp: +86 13410541523

Email: ruby@shumatt.com

© 2022 Shenzhen Shumatt Technology Co., Ltd

Tel: +8675523215133

98



# Shenzhen Shumatt Technology Co., Ltd

(11) Put the nozzle needle valve into the nozzle, see as Pic No.9



Pic No.9

(12) Install the nozzle on the injector, see as Pic No.10



Mob/WhatsApp: +86 13410541523

Email: ruby@shumatt.com

© 2022 Shenzhen Shumatt Technology Co., Ltd

Tel: +8675523215133

 $\mathcal{G}_{ij}^{(i)}$ 

 $\mathcal{G}_{\mathcal{A}_{p}}^{(p)}$ 

 $\mathcal{G}_{ij}^{(k)}$ 



# Shenzhen Shumatt Technology Co., Ltd

(13) Install the injector nozzle cap on the injector with a torque wrench (CRT084), torque is within 40-45Nm, see as Pic No.11



Pic No.11 (14) After installation, use a multi-meter (RTK199) to measure whether the resistance range of the injector solenoid valve is within (0.155 $\Omega$ –0.190 $\Omega$ ), see as Pic No.12



Pic No.12

Mob/WhatsApp: +86 13410541523

Email: ruby@shumatt.com

© 2022 Shenzhen Shumatt Technology Co., Ltd

Tel: +8675523215133

Website: www.shumatt.com

THE THE THE THE



(15) Insulation test. Test whet