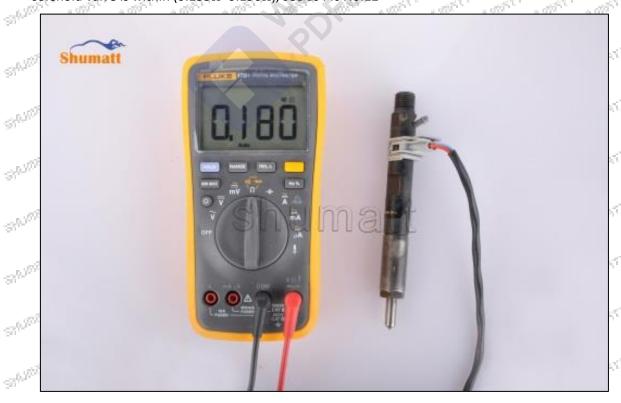

Ltd

Tel: +8675523215133

98



# Shenzhen Shumatt Technology Co., Ltd

(11) Put the nozzle needle valve into the nozzle, see as Pic No.9



Pic No.9

(12) Install the nozzle on the injector, see as Pic No.10



Mob/WhatsApp: +86 13410541523

Email: ruby@shumatt.com

© 2022 Shenzhen Shumatt Technology Co., Ltd

Tel: +8675523215133

 $\mathcal{G}_{ij}^{(i)}$ 

 $\mathcal{G}_{\mathcal{A}_{p}}^{(p)}$ 

 $\mathcal{G}_{ij}^{(k)}$ 



# Shenzhen Shumatt Technology Co., Ltd

(13) Install the injector nozzle cap on the injector with a torque wrench (CRT084), torque is within 40-45Nm, see as Pic No.11



Pic No.11 (14) After installation, use a multi-meter (RTK199) to measure whether the resistance range of the injector solenoid valve is within (0.155 $\Omega$ –0.190 $\Omega$ ), see as Pic No.12



Pic No.12

Mob/WhatsApp: +86 13410541523

Email: ruby@shumatt.com

© 2022 Shenzhen Shumatt Technology Co., Ltd

Tel: +8675523215133

Website: www.shumatt.com

THE THE THE THE



(15) Insulation test. Test whether the injector is insulated from the shell, use (500v, 10M or higher voltage) for testing, see as Pic No.13



Pic No.13

### (a) LEAK TEST

### Test Result

1.The oil return is not sealed: Leakage between control valve and armature.

### May Lead To:

1.Leaky oil return may lead to large oil return volume, the nozzle oil leakage and can not build up pressure, which cause to injector failure working.

### Solution:

Check the control valve's sealing condition or change control valve.

### 2.3.28651416 Injector Control Valve's Technical Support Obtaining Methods

- (1) Injector Con