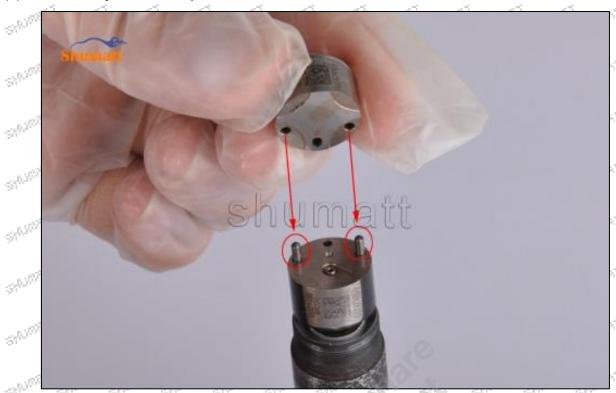

ine, Trine.

Mob/WhatsApp: +86 13410541523 Tel: +8675523215133

Email: ruby@shumatt.com

© 2022 Shenzhen Shumatt Technology Co., Ltd

 $\mathcal{G}_{ij}^{(k)}$ 



# Shenzhen Shumatt Technology Co., Ltd

(7) Use the injector stroke measuring tool (CRT220) to measure whether the gap between the control valve and the armature is in the range of 30~70μm, see as Pic No.5



Pic No.5

Pic No.5

(8) Install the control valve in the injector house, see as Pic No.6



Pic No.6

Mob/WhatsApp: +86 13410541523

Email: ruby@shumatt.com

© 2022 Shenzhen Shumatt Technology Co., Ltd

Tel: +8675523215133

THE THE PERSON STREET WITH STREET STREET STREET STREET

98

 $\mathcal{G}^{(0)}$ 



# Shenzhen Shumatt Technology Co., Ltd

(9) Install the injector nozzle spacer on the control valve, see as Pic No.7



Pic No.7

(10) Put in the nozzle needle valve spring, see as Pic No.8



Pic No.8

THE THE THE

Mob/WhatsApp: +86 13410541523

Email: ruby@shumatt.com

© 2022 Shenzhen Shumatt Technology Co., Ltd

Tel: +8675523215133

98



# Shenzhen Shumatt Technology Co., Ltd

(11) Put the nozzle needle valve into the nozzle, see as Pic No.9



Pic No.9

(12) Install the nozzle on the injector, see as Pic No.10



Mob/WhatsApp: +86 13410541523

Email: ruby@shumatt.com

© 2022 Shenzhen Shumatt Technology Co., Ltd

Tel: +8675523215133

 $\mathcal{G}_{ij}^{(i)}$ 

 $\mathcal{G}_{\mathcal{A}_{p}}^{(p)}$ 

 $\mathcal{G}_{ij}^{(k)}$ 



# Shenzhen Shumatt Technology Co., Ltd

(13) Install the injector nozzle cap on the injector with a torque wrench (CRT084), torque is within 40-45Nm, see as Pic No.11



Pic