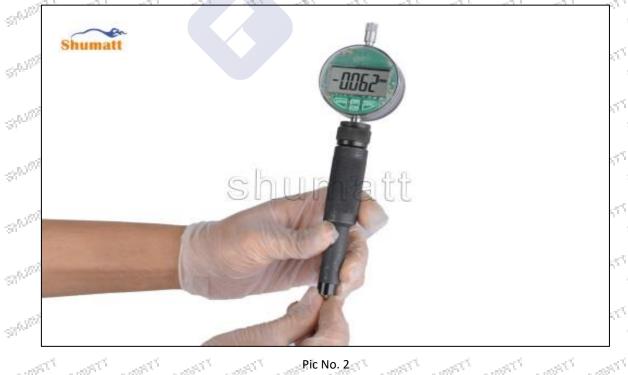

# 625C Series 28651416 Injector Control Valve Technical File

PARTIES, PARTIES, PARTIES, PARTIES, PARTIES, PARTIES, PARTIES, PARTIES,