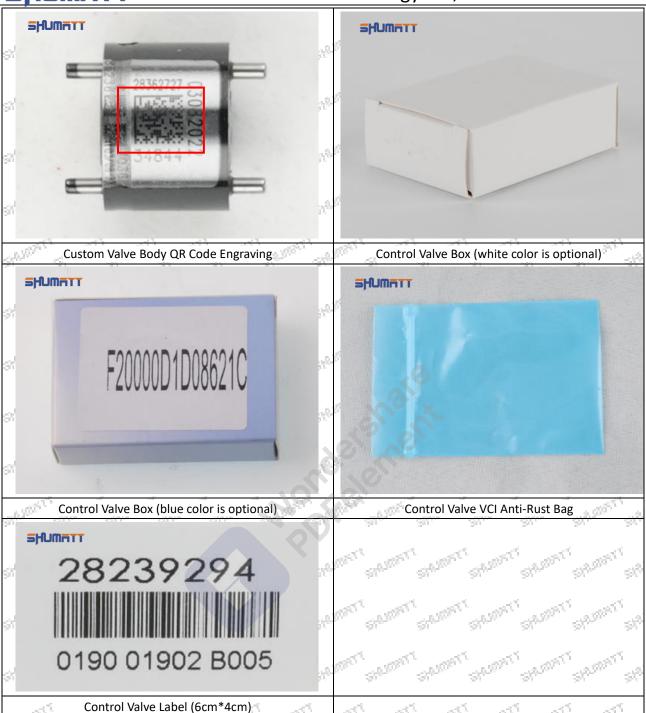

# 625C Series 28651416 Injector Control Valve Technical File

PARTIES, PARTIES, PARTIES, PARTIES, PARTIES, PARTIES, PARTIES, PARTIES,