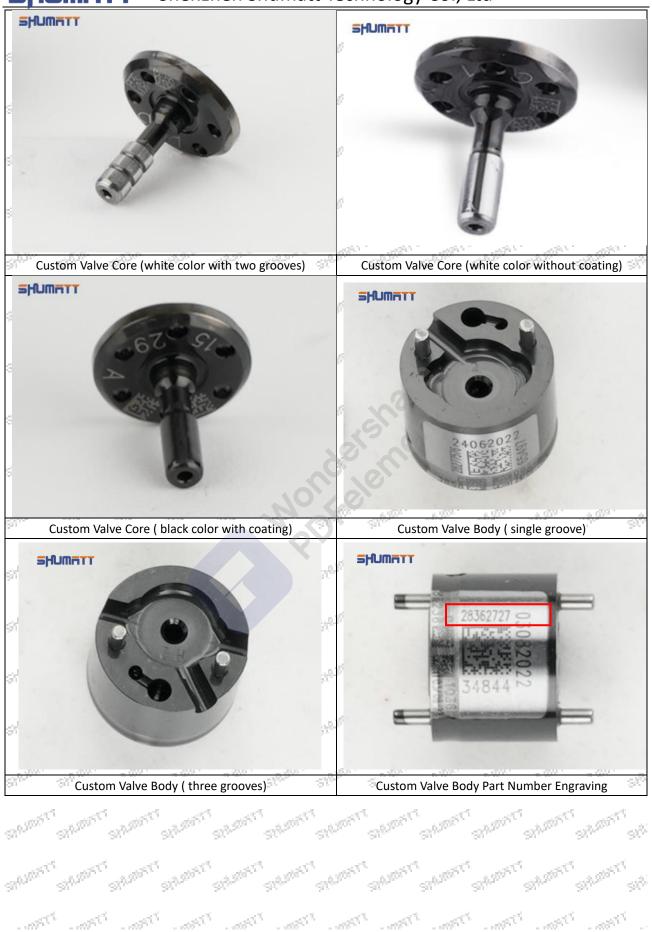

# 625C Series 28651416 Injector Control Valve Technical File

PARTIES, PARTIES, PARTIES, PARTIES, PARTIES, PARTIES, PARTIES, PARTIES,