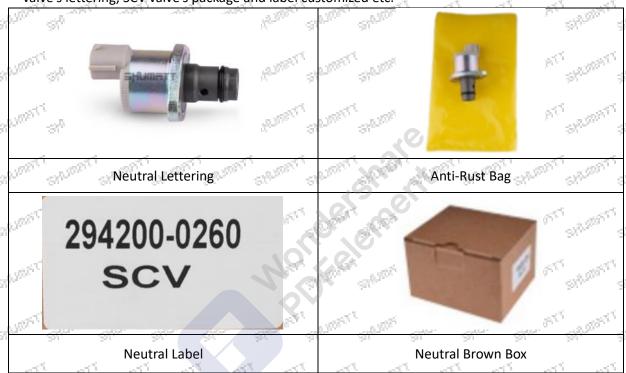

#### 1.5.294200-0390 Fuel Pump SCV Valve Customized Service

(1) Fuel Pump SCV Valve's Customized Service: Meet the customized needs of OEM manufacturers for SCV valve's lettering, SCV valve's package and label customized etc.

#### (2) Fuel Pump SCV Valve's Customized Service Requirements:

Custom fuel pump SCV valve packages are not less than 100 pieces.

Custom fuel pump SCV valve lettering no less than 100 pieces.

The purchase of custom fuel pump SCV valves are not less than 1000pieces.

Customized products involve the need of specify logo, the OEM manufacturer needs to provide trademark authorization and the sample of logo image file.

• Once the customized fuel pump SCV valve is sold, it cannot be returned or exchanged if there are no quality problems.

Email: ruby@shumatt.com Website: www.shumatt.com

|                  |                                     |               | )                                                                                                                                                                                                                                                                                                                                                                                                                                                                                                                                                                                                                                                                                                                                                                                                                                                                                                                                                                                                                                                                                                                                                                                                                                                                                                                                                                                                                                                                                                                                                                                                                                                                                                                                                                                                                                                                                                                                                                                                                                                                                                                              |
|------------------|-------------------------------------|---------------|--------------------------------------------------------------------------------------------------------------------------------------------------------------------------------------------------------------------------------------------------------------------------------------------------------------------------------------------------------------------------------------------------------------------------------------------------------------------------------------------------------------------------------------------------------------------------------------------------------------------------------------------------------------------------------------------------------------------------------------------------------------------------------------------------------------------------------------------------------------------------------------------------------------------------------------------------------------------------------------------------------------------------------------------------------------------------------------------------------------------------------------------------------------------------------------------------------------------------------------------------------------------------------------------------------------------------------------------------------------------------------------------------------------------------------------------------------------------------------------------------------------------------------------------------------------------------------------------------------------------------------------------------------------------------------------------------------------------------------------------------------------------------------------------------------------------------------------------------------------------------------------------------------------------------------------------------------------------------------------------------------------------------------------------------------------------------------------------------------------------------------|
| Image            |                                     | Image         |                                                                                                                                                                                                                                                                                                                                                                                                                                                                                                                                                                                                                                                                                                                                                                                                                                                                                                                                                                                                                                                                                                                                                                                                                                                                                                                                                                                                                                                                                                                                                                                                                                                                                                                                                                                                                                                                                                                                                                                                                                                                                                                                |
| Name             | Fuel Pump SCV Valve                 | Name          | Anti-Rust Bag                                                                                                                                                                                                                                                                                                                                                                                                                                                                                                                                                                                                                                                                                                                                                                                                                                                                                                                                                                                                                                                                                                                                                                                                                                                                                                                                                                                                                                                                                                                                                                                                                                                                                                                                                                                                                                                                                                                                                                                                                                                                                                                  |
| Descriptio<br>n  | Part number: 294009-0120            | Description   | Protect SCV valve from being damaged                                                                                                                                                                                                                                                                                                                                                                                                                                                                                                                                                                                                                                                                                                                                                                                                                                                                                                                                                                                                                                                                                                                                                                                                                                                                                                                                                                                                                                                                                                                                                                                                                                                                                                                                                                                                                                                                                                                                                                                                                                                                                           |
| No.              | RELEASED TO THE PARTY OF THE PARTY. | No.           | " A BATT THE TOTAL SHOPE THE SHOPE T |
| SATURALLE PARTIE |                                     | PRINCE PRINCE |                                                                                                                                                                                                                                                                                                                                                                                                                                                                                                                                                                                                                                                                                                                                                                                                                                                                                                                                                                                                                                                                                                                                                                                                                                                                                                                                                                                                                                                                                                                                                                                                                                                                                                                                                                                                                                                                                                                                                                                                                                                                                                                                |
| Image            |                                     | Image         |                                                                                                                                                                                                                                                                                                                                                                                                                                                                                                                                                                                                                                                                                                                                                                                                                                                                                                                                                                                                                                                                                                                                                                                                                                                                                                                                                                                                                                                                                                                                                                                                                                                                                                                                                                                                                                                                                                                                                                                                                                                                                                                                |
| Name             | Accessories                         | Name          | SCV Valve Box                                                                                                                                                                                                                                                                                                                                                                                                                                                                                                                                                                                                                                                                                                                                                                                                                                                                                                                                                                                                                                                                                                                                                                                                                                                                                                                                                                                                                                                                                                                                                                                                                                                                                                                                                                                                                                                                                                                                                                                                                                                                                                                  |
| Descriptio       | SCV valve with accessories          | Description   | Protect SCV valve from being damaged                                                                                                                                                                                                                                                                                                                                                                                                                                                                                                                                                                                                                                                                                                                                                                                                                                                                                                                                                                                                                                                                                                                                                                                                                                                                                                                                                                                                                                                                                                                                                                                                                                                                                                                                                                                                                                                                                                                                                                                                                                                                                           |