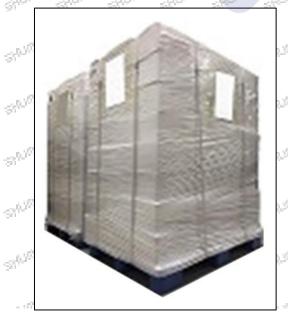

**Pallet Shipping:** Use fumigation free and recycling trays that meet export requirements, and use white wrapping protective film to wrap and bind with cable ties for the outside, such as picture No. 4,

**Pallet Shipping:** Use pallet that meet export requirements, and use white wrapping protective film to wrap and bind with cable ties