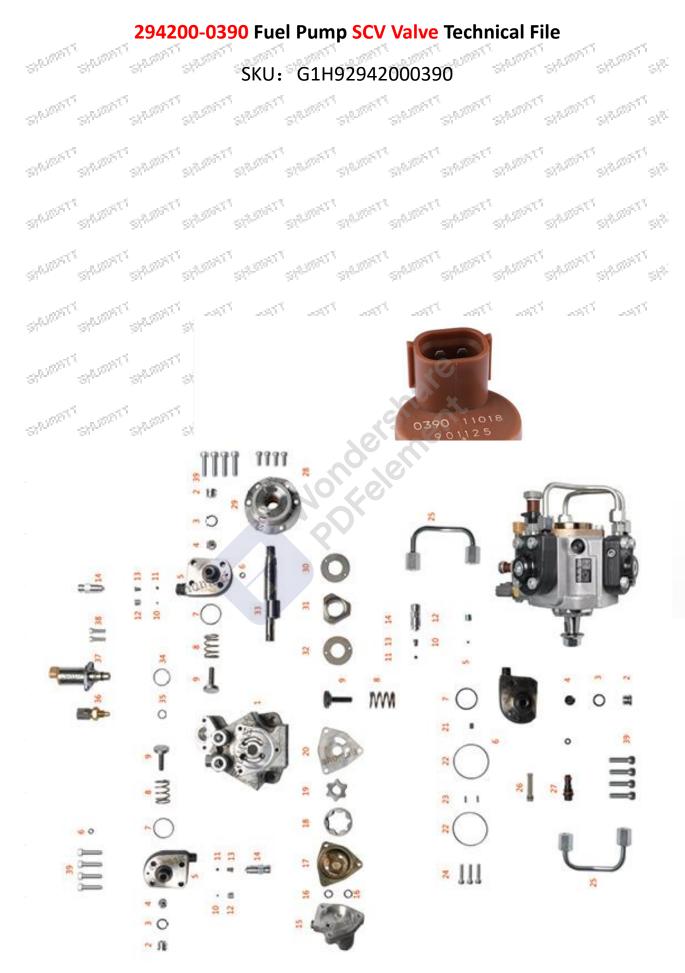

#### (1) Fuel Pump SCV Valve Spare Parts List

| No. 31" 31" 1 31" 31" | No. Str. 2 |
|-----------------------|------------|
|-----------------------|------------|

Mob/WhatsApp: +86 13410541523 Tel: +8675523215133

Email: ruby@shumatt.com Website: www.shumatt.com

|                  |                                     |               | )                                                                                                                                                                                                                                                                                                                                                                                                                                                                                                                                                                                                                                                                                                                                                                                                                                                                                                                                                                                                                                                                                                                                                                                                                                                                                                                                                                                                                                                                                                                                                                                                                                                                                                                                                                                                                                                                                                                                                                                                                                                                                                                              |
|------------------|-------------------------------------|---------------|--------------------------------------------------------------------------------------------------------------------------------------------------------------------------------------------------------------------------------------------------------------------------------------------------------------------------------------------------------------------------------------------------------------------------------------------------------------------------------------------------------------------------------------------------------------------------------------------------------------------------------------------------------------------------------------------------------------------------------------------------------------------------------------------------------------------------------------------------------------------------------------------------------------------------------------------------------------------------------------------------------------------------------------------------------------------------------------------------------------------------------------------------------------------------------------------------------------------------------------------------------------------------------------------------------------------------------------------------------------------------------------------------------------------------------------------------------------------------------------------------------------------------------------------------------------------------------------------------------------------------------------------------------------------------------------------------------------------------------------------------------------------------------------------------------------------------------------------------------------------------------------------------------------------------------------------------------------------------------------------------------------------------------------------------------------------------------------------------------------------------------|
| Image            |                                     | Image         |                                                                                                                                                                                                                                                                                                                                                                                                                                                                                                                                                                                                                                                                                                                                                                                                                                                                                                                                                                                                                                                                                                                                                                                                                                                                                                                                                                                                                                                                                                                                                                                                                                                                                                                                                                                                                                                                                                                                                                                                                                                                                                                                |
| Name             | Fuel Pump SCV Valve                 | Name          | Anti-Rust Bag                                                                                                                                                                                                                                                                                                                                                                                                                                                                                                                                                                                                                                                                                                                                                                                                                                                                                                                                                                                                                                                                                                                                                                                                                                                                                                                                                                                                                                                                                                                                                                                                                                                                                                                                                                                                                                                                                                                                                                                                                                                                                                                  |
| Descriptio<br>n  | Part number: 294009-0120            | Description   | Protect SCV valve from being damaged                                                                                                                                                                                                                                                                                                                                                                                                                                                                                                                                                                                                                                                                                                                                                                                                                                                                                                                                                                                                                                                                                                                                                                                                                                                                                                                                                                                                                                                                                                                                                                                                                                                                                                                                                                                                                                                                                                                                                                                                                                                                                           |
| No.              | RELEASED TO THE PARTY OF THE PARTY. | No.           | " A BATT THE TOTAL SHOPE THE SHOPE T |
| SATURALLE PARTIE |                                     | PRINCE PRINCE |                                                                                                                                                                                                                                                                                                                                                                                                                                                                                                                                                                                                                                                                                                                                                                                                                                                                                                                                                                                                                                                                                                                                                                                                                                                                                                                                                                                                                                                                                                                                                                                                                                                                                                                                                                                                                                                                                                                                                                                                                                                                                                                                |
| Image            |                                     | Image         |                                                                                                                                                                                                                                                                                                                                                                                                                                                                                                                                                                                                                                                                                                                                                                                                                                                                                                                                                                                                                                                                                                                                                                                                                                                                                                                                                                                                                                                                                                                                                                                                                                                                                                                                                                                                                                                                                                                                                                                                                                                                                                                                |
| Name             | Accessories                         | Name          | SCV Valve Box                                                                                                                                                                                                                                                                                                                                                                                                                                                                                                                                                                                                                                                                                                                                                                                                                                                                                                                                                                                                                                                                                                                                                                                                                                                                                                                                                                                                                                                                                                                                                                                                                                                                                                                                                                                                                                                                                                                                                                                                                                                                                                                  |
| Descriptio       | SCV valve with accessories          | Description   | Protect SCV valve from being damaged                                                                                                                                                                                                                                                                                                                                                                                                                                                                                                                                                                                                                                                                                                                                                                                                                                                                                                                                                                                                                                                                                                                                                                                                                                                                                                                                                                                                                                                                                                                                                                                                                                                                                                                                                                                                                                                                                                                                                                                                                                                                                           |