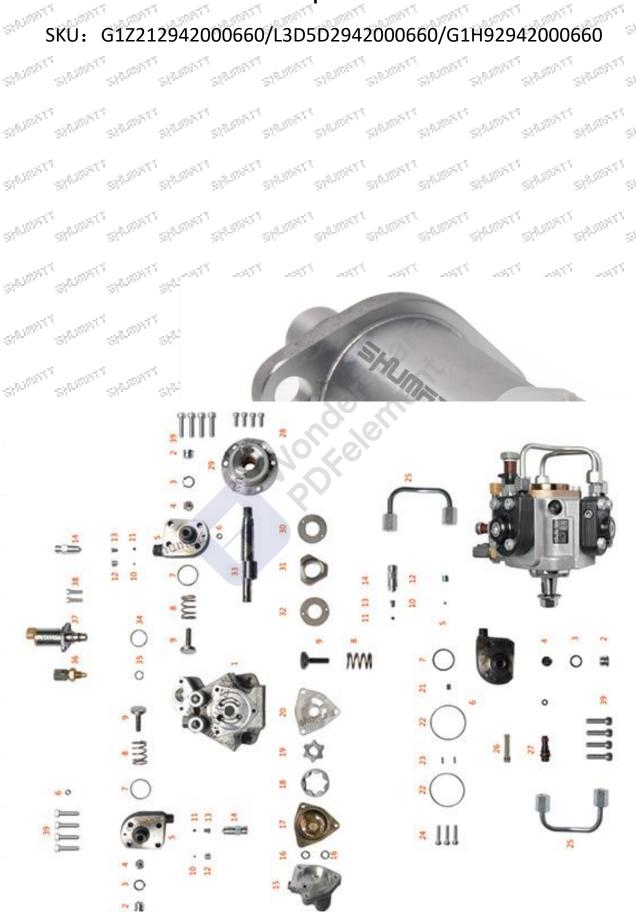

#### 1.294200-0660 Fuel Pump SCV Valve Introduction

## 1.1.294200-0660 Fuel Pump SCV Valve Basic Information

| Title | China Made New 294200-0660 Fuel Pump SCV Valve |
|-------|------------------------------------------------|
| SKU1  | G1Z212942000660                                |
| SKU2  | L3D5D2942000660                                |
| SKU3  | G1H92942000660                                 |

#### 1.2.294200-0660 SCV Valve Application to Fuel Pump Information

#### (1) 294200-0660 Fuel Pump SCV Valve Application to Car Model Information

| SCV Valve Part Number | Car Model             | OE Number                 | OE Number             |
|-----------------------|-----------------------|---------------------------|-----------------------|
| 294200-0660           | STATE CONTACT CONTACT | ATTENTA PROPERTY PARTIES. | AND THE STREET STREET |

### (2) 294200-0660 Fuel Pump SCV Valve Application to Fuel Pump Part Number Information

| Fuel<br>Pump<br>Series | Fuel Pump<br>Part No. | OE Number                                                                            | Car Model  | Engine<br>Model          |
|------------------------|-----------------------|--------------------------------------------------------------------------------------|------------|--------------------------|
| SHUPPETT SH            | Maria Maria           | RF5C 13 800A/RF5C 13 800B/RF5C 13 800C                                               | MAZDA      | RF-TDI                   |
| HP3                    | 294000-<br>0047       | MQ909990/MQ911781/MQ912935                                                           | MITSUBISHI | 5 25                     |
| sh <sup>ym</sup> sh    | 30 S                  | 16700HA30/16700HA30A/16700HA301/167<br>00HA30C                                       | NISSAN     | siti <sup>dan</sup> siti |
| HP3                    | 294000-<br>0059       |                                                                                      | JOHN DEERE | 6045                     |
| HP3                    | 294000-<br>0075       |                                                                                      | ISUZU      | 4EE2                     |
| HP3                    | 294000-<br>0123       | 16700AW402/16700AW403                                                                | NISSAN     | YD22                     |
| HP3                    | 294000-<br>0163       | 16700AW420/16700AW421/16700AW42B                                                     | NISSAN     | YD22                     |
| SHP3                   | 294000-<br>0259       | 22730-1321/S2273-01321/22100-<br>E0330/E0333                                         | HINO       | J05D                     |
| HP3                    | 294000-<br>0265       | 8-97328886-1/7                                                                       | ISUZU      | 4H04                     |
| HP3                    | 294000-<br>0374       | 16700EB300/16700EB30B/16700EB30C/167<br>00EB30D                                      | NISSAN     | YD25                     |
| HP3                    | 294000-<br>0473       | 16700ES60A/16700ES60B/16700ES60D/167<br>00ES60E/16700ES61A/16700ES61B/16700E<br>S61D | NISSAN     | YD22                     |
| HP3                    | 294000-<br>0654       | 22100-E0110/E0112                                                                    | HINO       | J05D                     |
| HP3                    | 294000-<br>0960       | 22100-E0240/E0244                                                                    | HINO       | N04C                     |