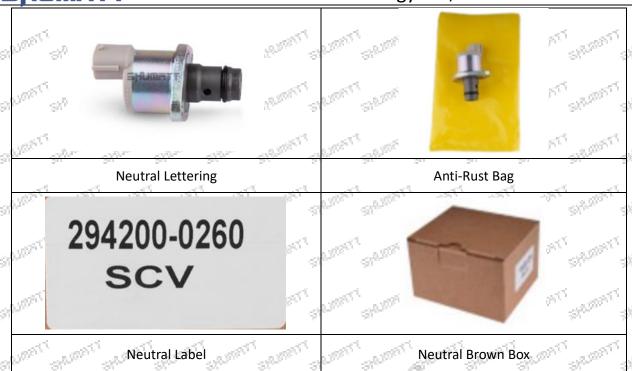

#### 1.5.294200-0660 Fuel Pump SCV Valve Customized Service

(1) Fuel Pump SCV Valve's Customized Service: Meet the customized needs of OEM manufacturers for SCV valve's lettering, SCV valve's package and label customized etc.

#### (2) Fuel Pump SCV Valve's Customized Service Requirements:

Custom fuel pump SCV valve packages are not less than 100 pieces.

Custom fuel pump SCV valve lettering no less than 100 pieces.

The purchase of custom fuel pump SCV valves are not less than 1000pieces.

Customized products involve the need of specify logo, the OEM manufacturer needs to provide trademark authorization and the sample of logo image file.

▲ Once the customized fuel pump SCV valve is sold, it cannot be returned or exchanged if there are no quality problems.