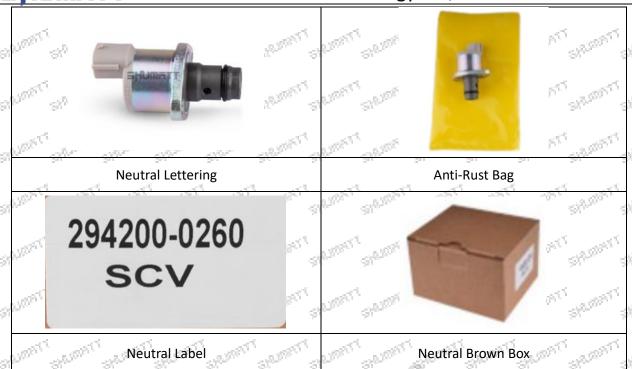

g conditions.

#### (2) Fuel Pump SCV Valve Inspection

The factory inspection of the fuel pump SCV valve is undergone full inspection, random inspection, and batch inspection three inspections. Different brands of test benches are used to test the same fuel pump SCV valve for a total of no less than three times for factory inspection, and fuel pump SCV valve installation and test environment are progressed in dust-free workshop.

#### 1.5.294200-0670 Fuel Pump SCV Valve Customized Service

(1) Fuel Pump SCV Valve's Customized Service: Meet the customized needs of OEM manufacturers for SCV valve's lettering, SCV valve's package and label customized etc.

Mob/WhatsApp: +86 13410541523 Tel: +8675523215133

Email: ruby@shumatt.com Website: www.shumatt.com

California California California





#### (2) Fuel Pump SCV Valve's Customized Service Requirements:

Custom fuel pump SCV valve packages are not less than 100 pieces.

Custom fuel pump SCV valve lettering no less than 100 pieces.

The purchase of custom fuel pump SCV valves are not less than 1000pieces.

Customized products involve the need of specify logo, the OEM manufacturer needs to provide trademark authorization and the sample of logo image file.

▲ Once the customized fuel pump SCV valve is sold, it cannot be returned or exchanged if there are no quality problems.

#### 1.6.294200-0670 Fuel Pump SCV Valve Packing List

#### (1) Fuel Pump SCV Valve Spare Parts List

| No.               | att auti auti auti       | No.            | 1 371 3712                          | 1995           |
|-------------------|-----------