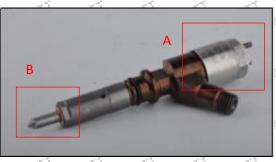

#### 2.1.212-8470 Injector Part Number Location

1) E.g.: The injector part number see as follows

Time The Advent Aller Aller

Mob/Whatsapp: +86 13410541523 Email :<u>ruby@shumatt.com</u> © 2023 Shenzhen Shumatt Technology Co., Ltd Tel: +8675523215133 Website : www.shumatt.com

 $\varphi_{i}^{(p)}$ 

2.2. 326-4700 Injector Application Scenarios

STRUMPT

STRIPPET

Matching Car Model: Caterpillar 320D excavator

Mob/Whatsapp: +86 13410541523 Email :<u>ruby@shumatt.com</u> © 2023 Shenzhen Shumatt Technology Co., Ltd