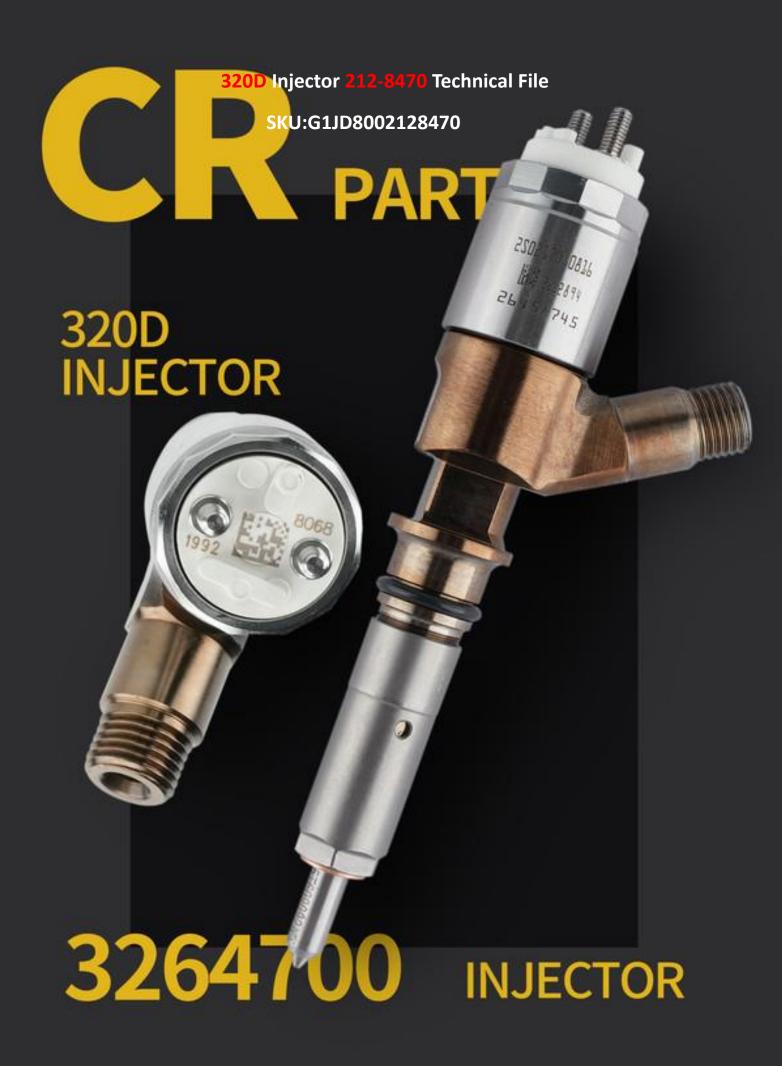

SHUDDIT

SHADAT

States .

SPARST

SHUMATI

SPLEAST

320D Injector 212-8470 Technical File

SHADATT

### 320D Injector 212-8470 Technical File

#### 1. 212-8470 Injector Introduction

| 1.1.212-8470 Injec | tor Basic Information                                              |
|--------------------|--------------------------------------------------------------------|
| Title              | China made new 320D injector 212-8470 fuel injector for S6K Engine |
| SKU 1              | G1JD8002128470                                                     |
| and the state      | and the state when the state the late the state                    |