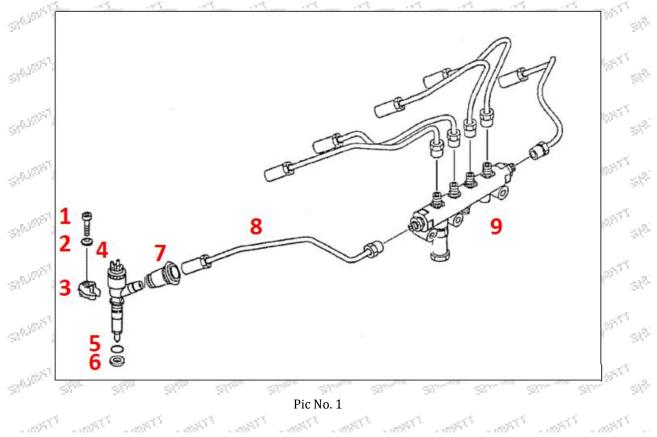

Tel: +8675523215133 Website : www.shumatt.com

6/15

| No.        | Name                   | No.     | Name            | No.            | Name                              |
|------------|------------------------|---------|-----------------|----------------|-----------------------------------|
| 1          | Adaptor Fixing<br>Bolt | 2       | Gasket          | ра<br>13<br>13 | Fuel Injection Adaptor            |
| State -    | Fuel Injector          | ్ 5 ్లో | Injector O-Ring | 6 3            | Injector Nozzle Gasket            |
| 7.5<br>-63 | Intake Gasket          | 8       | Intake          | 91             | High Pressure Common Rail<br>Pipe |