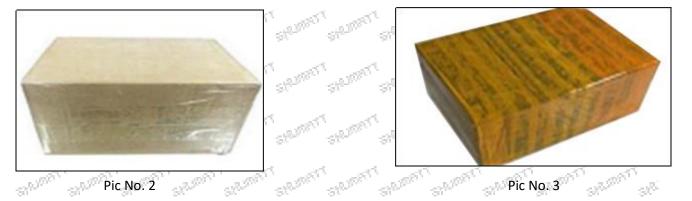

#### 3.7. 212-8470 Injector Packing

Domestic express packaging: Usually wrapped in waterproof scotch tape, such as picture No.2. International express packaging: Wrapped with waterproof yellow tape After wrapping the black protective film, such as picture No. 3.

- Stand Pic No. 2 **Domestic express packaging:** Wrapped by Transparent tape

International express packaging: Wrapped with yellow tape after wrapping black protective film

 $\otimes^{[0]}$ 

Mob/Whatsapp: +86 13410541523 Email :ruby@shumatt.com © 2023 Shenzhen Shumatt Technology Co., Ltd Tel: +8675523215133 Website : www.shumatt.com