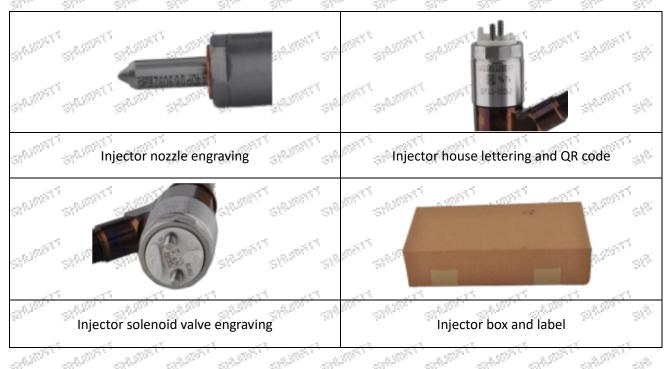

## (1) Injector Spare Parts List

| No.           | 1                                        |               | 2           |                | 3         |                |
|---------------|------------------------------------------|---------------|-------------|----------------|-----------|----------------|
| Station Stati | an a | ALTERT STREET | States of   | Strand Stran   | ALCONT O  | ALENT SIL      |
| Image         | er strant for s                          | REPORT STREET | SPECIMIT S. | STAILOFT SPATS | SHEDDER S | ALESSATT SHE   |
|               |                                          |               | Terre Terre | 1              | atiati    | and the second |

Mob/Whatsapp: +86 13410541523 Email :<u>ruby@shumatt.com</u> © 2023 Shenzhen Shumatt Technology Co., Ltd Tel: +8675523215133 Website : www.shumatt.com

| Name                                        | Fuel Injector                                              | O-Ring                                                                                     | Nozzle Protective Cover Cap                                                                 |
|---------------------------------------------|------------------------------------------------------------|--------------------------------------------------------------------------------------------|---------------------------------------------------------------------------------------------|
| Description                                 | Fuel injector part number 212-8470                         | Ensure to meet the standard of the sealing performance between the injector and the engine | Protect nozzle holes from being polluted and blocked                                        |
| No.                                         | 4                                                          | 5                                                                                          | 6                                                                                           |
| Strand Strand                               |                                                            |                                                                                            |                                                                                             |
| Name                                        | Injector Oil Inlet Tube Cap                                | Solenoid valve protective cover                                                            | VCI Anti-rust Bag                                                                           |
| Description                                 | Protect oil inlet from<br>being polluted and blocked       | Protect the solenoid body and terminal<br>posts from external forces                       | Prevent fuel injector from<br>rusting                                                       |
| No.                                         | 7                                                          | 8                                                                                          | 9                                                                                           |
| STUDITI<br>Studitt<br>Image tudi<br>Studitt |                                                            | STT STT STT STT ST                                                                         |                                                                                             |
| Name                                        | Bubble Bag                                                 | Injector Packing Box                                                                       | Nozzle Gasket                                                                               |
| Description                                 | Prevent the injector from being damaged by external forces | Package for injector and injector accessories                                              | Used to ensure the tight fit<br>between the tight cap end of the<br>injector and the engine |