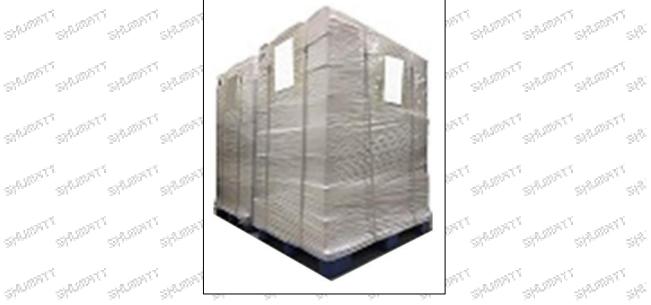

Pallet Shipping: Use fumigation free and recycling trays that meet export requirements, and use white wrapping protective film to wrap and bind with cable ties for the outside, such as picture No. 4, also, the products can be packaged according to customers' requirements.

10/15

Pic No. 4

Pallet Shipping: Use pallet that meet export requirements, and use white wrapping protective film to wrap and bind with cable ties