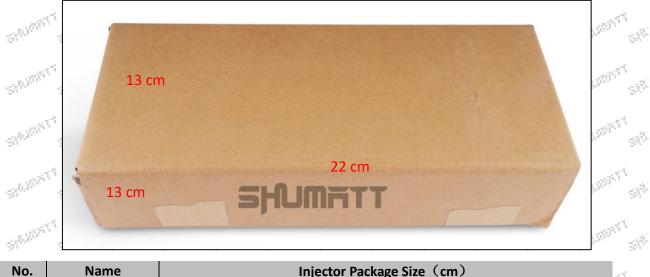

# 1.5. 2645A709 Injector Specifications and Dimensions

Injector Size: 20cm\* 10cm \*10cm =2000cm3 (L\*W\*H=V) Injector Net Weight: 0.5kg

Injector Gross Weight: 0.55kg Injector Quality: China Made New

Package Size: 22 cm\* 13 cm \*13 cm = 3718 cm<sup>3</sup> Injector Type: Diesel Common Rail Injector

3 / 15

| NO.                | Name         |            |          | Inj                  | ector | Package Siz | e (cm)           |      |     |                                                                                                                                                                                                                                                                                                                                                                                                                                                                                                                                                                                                                                                                                                                                                                                                                                                                                                                                                                                                                                                                                                                                                                                                                                                                                                                                                                                                                                                                                                                                                                                                                                                                                                                                                                                                                                                                                                                                                                                                                                                                                                                               | 5            |
|--------------------|--------------|------------|----------|----------------------|-------|-------------|------------------|------|-----|-------------------------------------------------------------------------------------------------------------------------------------------------------------------------------------------------------------------------------------------------------------------------------------------------------------------------------------------------------------------------------------------------------------------------------------------------------------------------------------------------------------------------------------------------------------------------------------------------------------------------------------------------------------------------------------------------------------------------------------------------------------------------------------------------------------------------------------------------------------------------------------------------------------------------------------------------------------------------------------------------------------------------------------------------------------------------------------------------------------------------------------------------------------------------------------------------------------------------------------------------------------------------------------------------------------------------------------------------------------------------------------------------------------------------------------------------------------------------------------------------------------------------------------------------------------------------------------------------------------------------------------------------------------------------------------------------------------------------------------------------------------------------------------------------------------------------------------------------------------------------------------------------------------------------------------------------------------------------------------------------------------------------------------------------------------------------------------------------------------------------------|--------------|
| 3.1 <sup>020</sup> | Injector Box | A. Starter | A. Starr | all all and a second | A.S.  | 22*13*13    | A.S. Contraction | A.S. | All | de la compañía de la | star<br>Star |
|                    |              |            |          |                      |       |             |                  |      |     |                                                                                                                                                                                                                                                                                                                                                                                                                                                                                                                                                                                                                                                                                                                                                                                                                                                                                                                                                                                                                                                                                                                                                                                                                                                                                                                                                                                                                                                                                                                                                                                                                                                                                                                                                                                                                                                                                                                                                                                                                                                                                                                               | 100          |