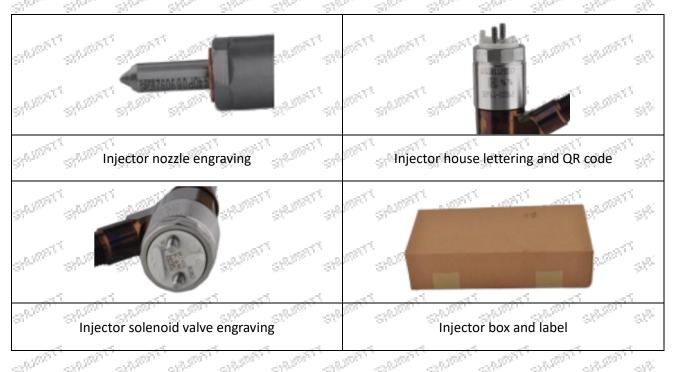

#### (1) Injector Testing

All injector spare parts are tested for electrical characteristics, accuracy, high temperature, low temperature, withstand voltage, leakage, durability, and various working conditions.

#### (2) Injector Assembling

a state i STREE. STATE. And the quality control of the injector production and installation process, our company strictly follows the standard product installation data and product installation steps to install, such as injector stroke test, injector solenoid valve tightening torque, injector nozzle tightening torque.

#### (3) Injector Inspection

The factory inspection of the injector is undergone full inspection, random inspection, and batch inspection three inspections. Different brands of test benches are used to test the same fuel injector for a total of no less than three times for factory inspection, and the fuel injector installation testing environment

#### 1.8. 2645A709 Injector Packing List and Package Size

| (1) Injector Sp | are Parts List                     | The The The The                                                                            | The The Mar                                             |
|-----------------|------------------------------------|--------------------------------------------------------------------------------------------|---------------------------------------------------------|
| No.             | 1                                  | 2                                                                                          | 3                                                       |
| SPARANT SPARA   | ar and an and an and               | Sent Statement Statement St                                                                | STATE STRATT                                            |
| Image           | TT STRONT AND STRONT STR           | CALL STORE STORE STORE                                                                     | som siteon siteon site                                  |
| and an          | Star Star Star                     | 3 m 3 m 3 m                                                                                | - 17 - 17 - 17 - 17 - 17 - 17 - 17 - 17                 |
| Name            | Fuel Injector                      | O-Ring                                                                                     | Nozzle Protective Cover Cap                             |
| Description     | Fuel injector part number 2645A709 | Ensure to meet the standard of the sealing performance between the injector and the engine | Protect nozzle holes from<br>being polluted and blocked |
| No.             | 4                                  | 5                                                                                          | 6                                                       |
|                 | the the the th                     | The The The The                                                                            | 30 - 30 - 30                                            |