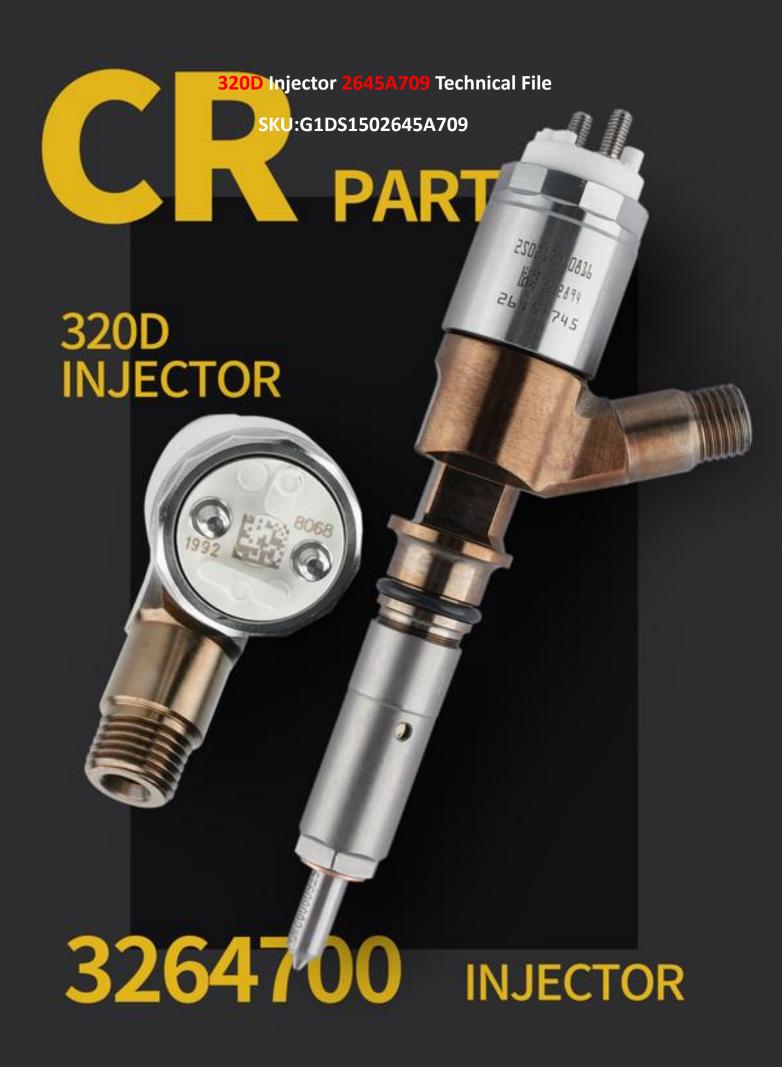

## 320D Injector 2645A709 Technical File

#### 1. 2645A709 Injector Introduction

| 1.1. 2645A709 Inje | ctor Bas | ic Inforn | nation  | CONT - CONT     | - ALTONY | WEER'S     | ALTER -    | gatter .  | States and |
|--------------------|----------|-----------|---------|-----------------|----------|------------|------------|-----------|------------|
| Title              | 0        | China ma  | ade new | 320D injector 2 | 645A709  | fuel injec | tor for Ce | 5.6 Engin | e          |
| SKU 1              | See.     |           | 15      | G1DS1           | 502645A7 | 09         | Dan        |           |            |

#### 1.4. 2645A709 Injector Parameter

Adaptation System: Common Rail System Injector Series: 320D C6.6 Series Injector Type: Electromagnetic Injector Vehicle Configuration Information: 320D Engines