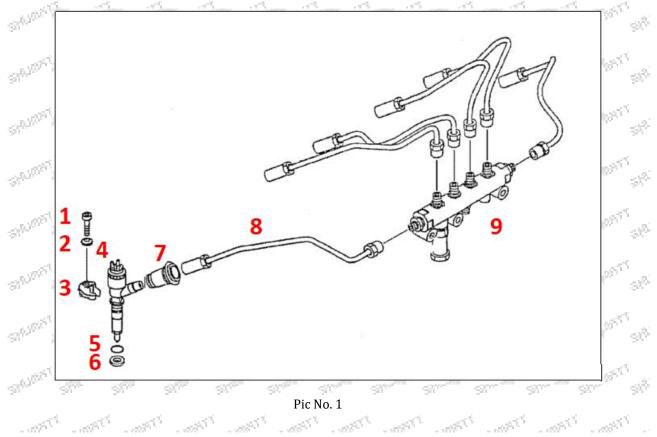

| No.  | Name                   | No.     | Name            | No. | Name                              |
|------|------------------------|---------|-----------------|-----|-----------------------------------|
| 1    | Adaptor Fixing<br>Bolt | 2       | Gasket          | 3   | Fuel Injection Adaptor            |
| St 4 | Fuel Injector          | ్ 5 ్లో | Injector O-Ring | 6 🤝 | Injector Nozzle Gasket            |
| 7.5° | Intake Gasket          |         | Intake          | 9   | High Pressure Common Rail<br>Pipe |