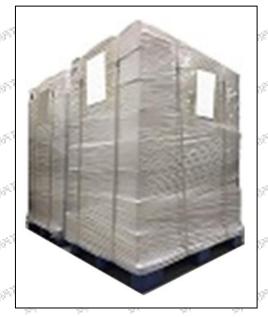

Pallet Shipping: Use fumigation free and recycling trays that meet export requirements, and use white wrapping protective film to wrap and bind with cable ties for the outside, such as picture No. 4, also, the products can be packaged according to customers' requirements.

Pic No. 4

Pallet Shipping: Use pallet that meet export requirements, and use white wrapping protective film to wrap and bind with cable ties