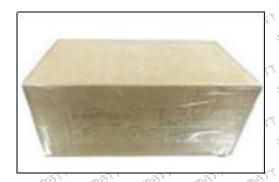

#### 3.7. 2645A718 Injector Packing

**Domestic express packaging:** Usually wrapped in waterproof scotch tape, such as picture No.2.

International express packaging: Wrapped with waterproof yellow tape After wrapping the black protective film, such as picture No. 3.

A Minors are prohibited from using transparent tape, yellow tape, black wrapping protective film, and white wrapping protective film to avoid personal injury.

Pic No. 2 Domestic express packaging: Wrapped by Transparent tape