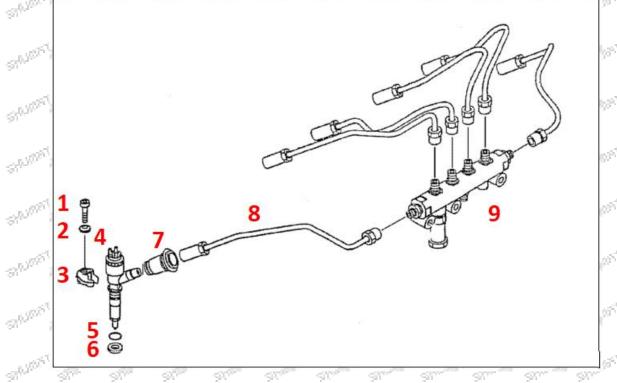

Matching Car Model: Caterpillar 320D excavator

Pic No. 1

Mob/Whatsapp: +86 13410541523

Email: ruby@shumatt.com

© 2023 Shenzhen Shumatt Technology Co., Ltd

Tel: +8675523215133

THE THE THE THE THE THE THE

| No. | Name                   | No. | Name            | No. | Name                              |
|-----|------------------------|-----|-----------------|-----|-----------------------------------|
| 1   | Adaptor Fixing<br>Bolt | 2   | Gasket          | 3   | Fuel Injection Adaptor            |
| 4   | Fuel Injector          | 5 💸 | Injector O-Ring | 6 9 | Injector Nozzle Gasket            |
| 7   | Intake Gasket          | 8   | Intake          | 90  | High Pressure Common Rail<br>Pipe |