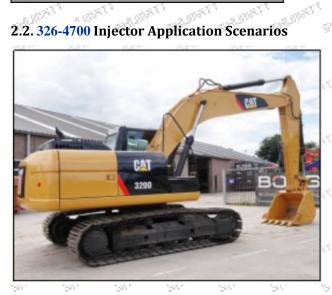

Matching Car Model: Caterpillar 320D excavator

Pic No. 1

Mob/Whatsapp: +86 13410541523

Email: ruby@shumatt.com

© 2023 Shenzhen Shumatt Technology Co., Ltd

Tel: +8675523215133

THE THE THE THE THE THE THE

| No. | Name                   | No. | Name            | No. | Name                              |
|-----|------------------------|-----|-----------------|-----|-----------------------------------|
| 1   | Adaptor Fixing<br>Bolt | 2   | Gasket          | 3   | Fuel Injection Adaptor            |
| 4   | Fuel Injector          | 5 💸 | Injector O-Ring | 6 9 | Injector Nozzle Gasket            |
| 7   | Intake Gasket          | 8   | Intake          | 90  | High Pressure Common Rail<br>Pipe |