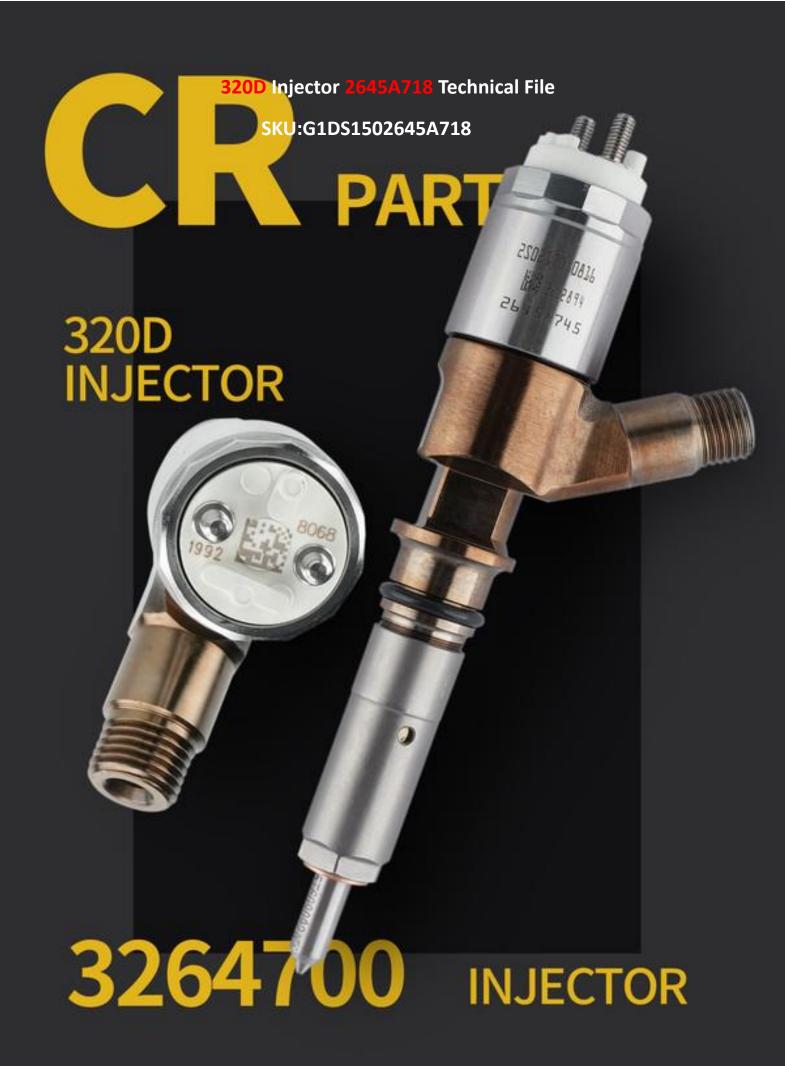

# 320D Injector 2645A718 Technical File

#### 320D Injector 2645A718 Technical File

#### 1.1. 2645A718 Injector Basic Information

| Title | China made new 320D injector 2645A718 fuel injector for C6.6 Engine |
|-------|---------------------------------------------------------------------|
| SKU 1 | G1DS1502645A718                                                     |