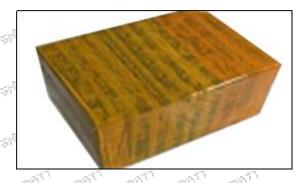

#### 3.7. 2645A718 Injector Packing

**Domestic express packaging:** Usually wrapped in waterproof scotch tape, such as picture No.2.

International express packaging: Wrapped with waterproof yellow tape After wrapping the black protective film, such as picture No. 3.

Pic No. 3 International express packaging: Wrapped with yellow tape after wrapping black protective film

Mob/Whatsapp: +86 13410541523 Tel: +8675523215133

Email:ruby@shumatt.com

© 2023 Shenzhen Shumatt Technology Co., Ltd