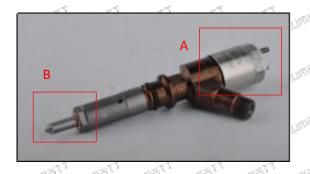

#### 2.1. 2645A718 Injector Part Number Location

1) E.g.: The injector part number see as follows

Mob/Whatsapp: +86 13410541523 Tel: +8675523215133

Email:ruby@shumatt.com Website: www.shumatt.com

| No.   | Name                                       |
|-------|--------------------------------------------|
| CT AT | brand, logo, part number,<br>series number |
| В     | nozzle part number                         |