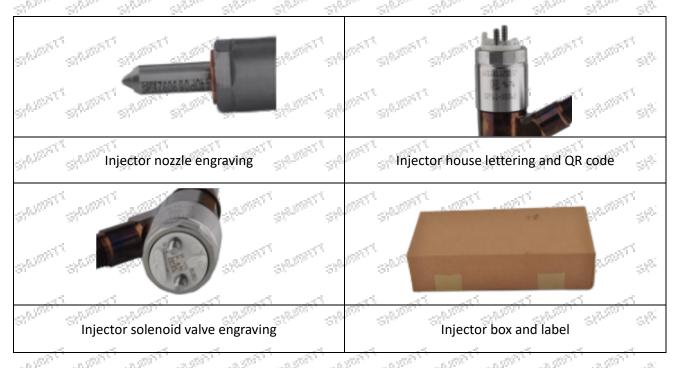

#### 2.1. 2645A718 Injector Part Number Location

1) E.g.: The injector part number see as follows

Mob/Whatsapp: +86 13410541523 Tel: +8675523215133

Email:ruby@shumatt.com Website: www.shumatt.com

| No.   | Name                                       |
|-------|--------------------------------------------|
| CT AT | brand, logo, part number,<br>series number |
| В     | nozzle part number                         |

Matching Car Model: Caterpillar 320D excavator

Pic No. 1

Mob/Whatsapp: +86 13410541523

Email: ruby@shumatt.com

© 2023 Shenzhen Shumatt Technology Co., Ltd

Tel: +8675523215133

THE THE THE THE THE THE THE

| No. | Name                   | No. | Name            | No. | Name                              |
|-----|------------------------|-----|-----------------|-----|-----------------------------------|
| 1   | Adaptor Fixing<br>Bolt | 2   | Gasket          | 3   | Fuel Injection Adaptor            |
| 4   | Fuel Injector          | 5 💸 | Injector O-Ring | 6 9 | Injector Nozzle Gasket            |
| 7   | Intake Gasket          | 8   | Intake          | 90  | High Pressure Common Rail<br>Pipe |