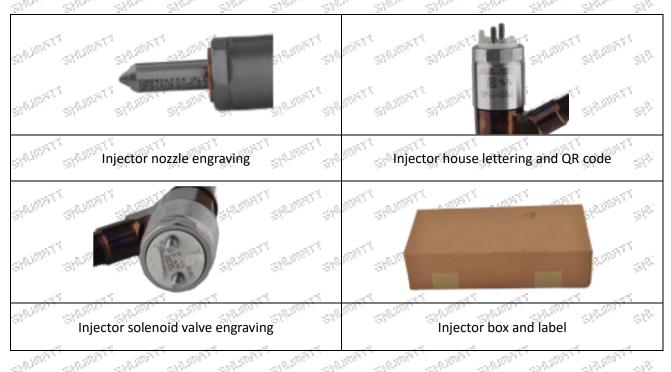

#### (1) Injector Testing

All injector spare parts are tested for electrical characteristics, accuracy, high temperature, low temperature, withstand voltage, leakage, durability, and various working conditions.

#### (2) Injector Assembling

a state i STREE. STATE. WRITE And the quality control of the injector production and installation process, our company strictly follows the standard product installation data and product installation steps to install, such as injector stroke test, injector solenoid valve tightening torque, injector nozzle tightening torque.

#### (3) Injector Inspection

The factory inspection of the injector is undergone full inspection, random inspection, and batch inspection three inspections. Different brands of test benches are used to test the same fuel injector for a total of no less than three times for factory inspection, and the fuel injector installation testing environment

#### 1.9. 2645A730 Injector Testing Standard and Certificate

We can provide the factory quality inspection test report of each injector to ensure that each injector delivered meets the engine performance indicators.