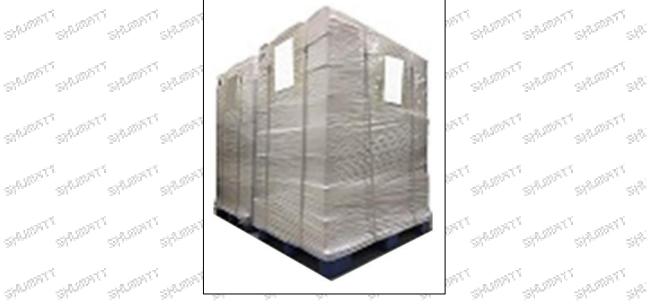

**Pallet Shipping:** Use fumigation free and recycling trays that meet export requirements, and use white wrapping protective film to wrap and bind with cable ties for the outside, such as picture No. 4,also, the products can be packaged according to customers' requirements.

10/15

Pic No. 4

Pallet Shipping: Use pallet that meet export requirements, and use white wrapping protective film to wrap and bind with cable ties