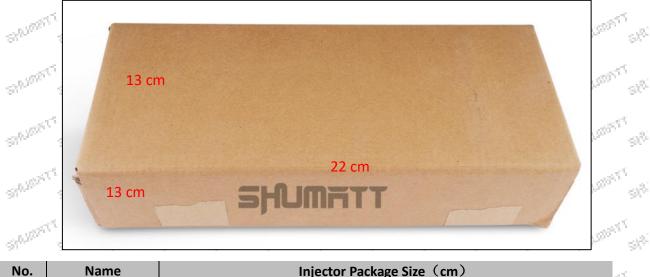

Package Size: 22 cm\* 13 cm \*13 cm = 3718 cm<sup>3</sup> Injector Type: Diesel Common Rail Injector

3 / 15

| NO.                | Name         |           |          | Inj         | ector | Package Siz | e(cm)            |      |     |                                                                                                                                                                                                                                                                                                                                                                                                                                                                                                                                                                                                                                                                                                                                                                                                                                                                                                                                                                                                                                                                                                                                                                                                                                                                                                                                                                                                                                                                                                                                                                                                                                                                                                                                                                                                                                                                                                                                                                                                                                                                                                                               | 5            |
|--------------------|--------------|-----------|----------|-------------|-------|-------------|------------------|------|-----|-------------------------------------------------------------------------------------------------------------------------------------------------------------------------------------------------------------------------------------------------------------------------------------------------------------------------------------------------------------------------------------------------------------------------------------------------------------------------------------------------------------------------------------------------------------------------------------------------------------------------------------------------------------------------------------------------------------------------------------------------------------------------------------------------------------------------------------------------------------------------------------------------------------------------------------------------------------------------------------------------------------------------------------------------------------------------------------------------------------------------------------------------------------------------------------------------------------------------------------------------------------------------------------------------------------------------------------------------------------------------------------------------------------------------------------------------------------------------------------------------------------------------------------------------------------------------------------------------------------------------------------------------------------------------------------------------------------------------------------------------------------------------------------------------------------------------------------------------------------------------------------------------------------------------------------------------------------------------------------------------------------------------------------------------------------------------------------------------------------------------------|--------------|
| 3.1 <sup>020</sup> | Injector Box | A. Carrow | A. Starr | S. S. S. C. | A.S.  | 22*13*13    | A.S. Contraction | A.S. | All | de la compañía de la | star<br>Star |
|                    |              |           |          |             |       |             |                  |      |     |                                                                                                                                                                                                                                                                                                                                                                                                                                                                                                                                                                                                                                                                                                                                                                                                                                                                                                                                                                                                                                                                                                                                                                                                                                                                                                                                                                                                                                                                                                                                                                                                                                                                                                                                                                                                                                                                                                                                                                                                                                                                                                                               | 100          |