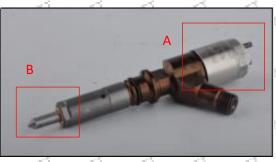

#### 2.1. 2645A730 Injector Part Number Location

1) E.g.: The injector part number see as follows

THE STREET STREET STREET

Mob/Whatsapp: +86 13410541523 Email :<u>ruby@shumatt.com</u> © 2023 Shenzhen Shumatt Technology Co., Ltd Tel: +8675523215133 Website : www.shumatt.com

 $\varphi_{i}^{(k)}$ 

2.2. 326-4700 Injector Application Scenarios

STRUMPT

STRIPPET

Matching Car Model: Caterpillar 320D excavator

Mob/Whatsapp: +86 13410541523 Email :<u>ruby@shumatt.com</u> © 2023 Shenzhen Shumatt Technology Co., Ltd Tel: +8675523215133 Website : www.shumatt.com