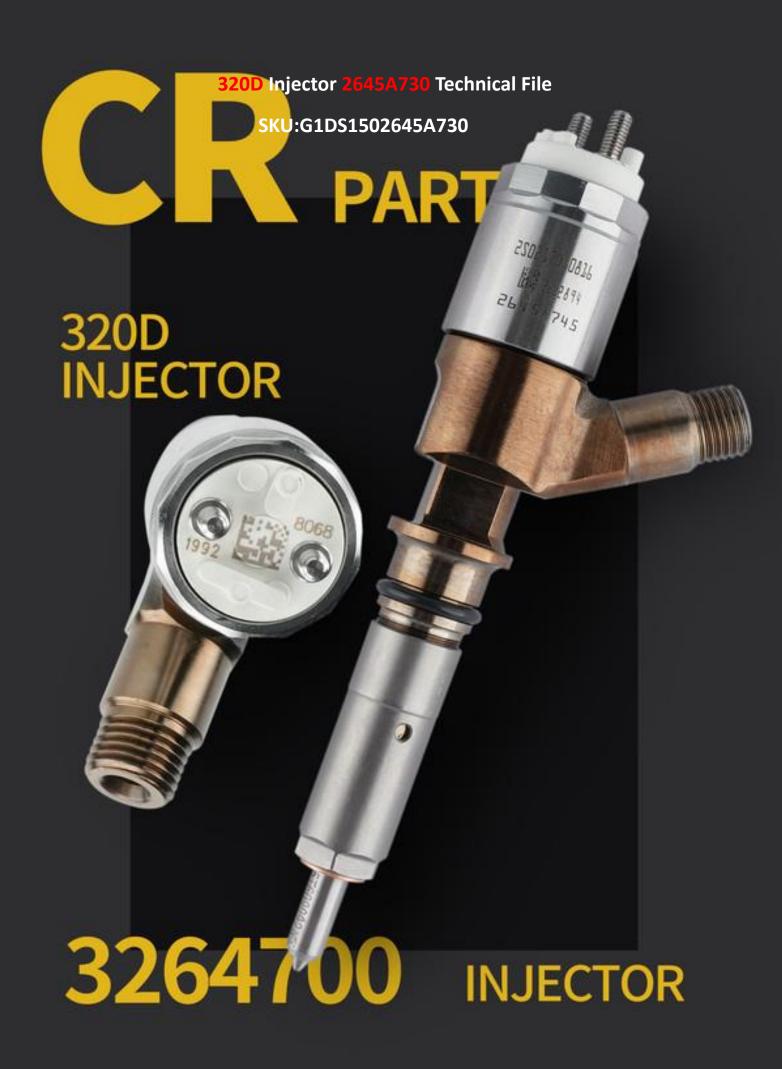

### 320D Injector 2645A730 Technical File

#### 1. 2645A730 Injector Introduction

| 1.1. 2645A730 Inje | ctor Bas | ic Inforn | nation  | STATE STATE STATE        | AND TO .    | NETE C    | a start - | all the state |
|--------------------|----------|-----------|---------|--------------------------|-------------|-----------|-----------|---------------|
| Title              | 0        | China ma  | ade new | 320D injector 2645A730 f | fuel inject | or for C6 | .6 Engine | 9             |
| SKU 1              | See.     |           | 15      | G1DS1502645A73           | 30          |           | and the   | 100           |

#### 1.4. 2645A730 Injector Parameter

Adaptation System: Common Rail System Injector Series: 320D C6.6 Series Injector Type: Electromagnetic Injector Vehicle Configuration Information: 320D Engines