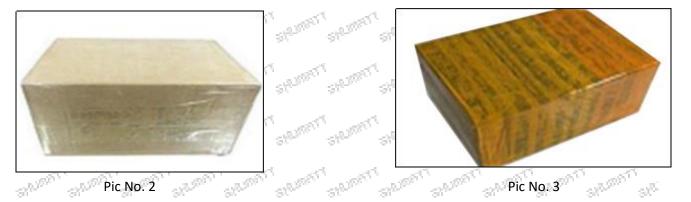

#### 3.7. 2645A730 Injector Packing

**Domestic express packaging:** Usually wrapped in waterproof scotch tape, such as picture No.2. **International express packaging:** Wrapped with waterproof yellow tape After wrapping the black protective film, such as picture No. 3.

Minors are prohibited from using transparent tape, yellow tape, black wrapping protective film, and white wrapping protective film to avoid personal injury.

Pic No. 2 Domestic express packaging: Wrapped by Transparent tape

International express packaging: Wrapped with yellow tape after wrapping black protective film

Mob/Whatsapp: +86 13410541523 Email :<u>ruby@shumatt.com</u> © 2023 Shenzhen Shumatt Technology Co., Ltd Tel: +8675523215133 Website : www.shumatt.com