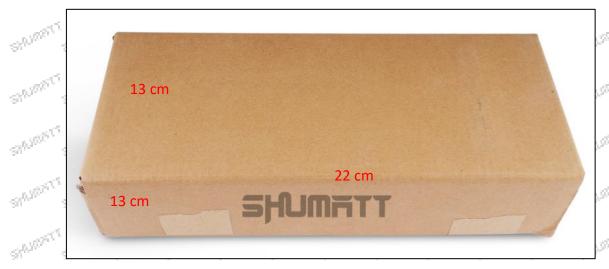

Package Size: 22 cm\* 13 cm \*13 cm = 3718 cm<sup>3</sup>
Injector Type: Diesel Common Rail Injector

MOQ: 4 Pieces

### (2) Injector Box Size

Mob/Whatsapp: +86 13410541523 Tel: +8675523215133

Email:ruby@shumatt.com

© 2023 Shenzhen Shumatt Technology Co., Ltd

3 / 15

| No.             | Name         | Injector Package Size (cm)                                                                                                                                                                                                                                                                                                                                                                                                                                                                                                                                                                                                                                                                                                                                                                                                                                                                                                                                                                                                                                                                                                                                                                                                                                                                                                                                                                                                                                                                                                                                                                                                                                                                                                                                                                                                                                                                                                                                                                                                                                                                                                     |        |    |      |       |      |
|-----------------|--------------|--------------------------------------------------------------------------------------------------------------------------------------------------------------------------------------------------------------------------------------------------------------------------------------------------------------------------------------------------------------------------------------------------------------------------------------------------------------------------------------------------------------------------------------------------------------------------------------------------------------------------------------------------------------------------------------------------------------------------------------------------------------------------------------------------------------------------------------------------------------------------------------------------------------------------------------------------------------------------------------------------------------------------------------------------------------------------------------------------------------------------------------------------------------------------------------------------------------------------------------------------------------------------------------------------------------------------------------------------------------------------------------------------------------------------------------------------------------------------------------------------------------------------------------------------------------------------------------------------------------------------------------------------------------------------------------------------------------------------------------------------------------------------------------------------------------------------------------------------------------------------------------------------------------------------------------------------------------------------------------------------------------------------------------------------------------------------------------------------------------------------------|--------|----|------|-------|------|
| <b>1</b> )(337) | Injector Box | The state of the s | 22*13* | 13 | 2000 | 45000 | 4500 |