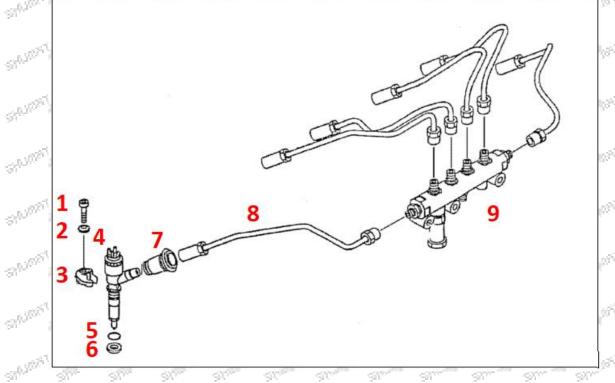

| No.       | Name                   | No. | Name            | No. | Name                              |
|-----------|------------------------|-----|-----------------|-----|-----------------------------------|
| 1         | Adaptor Fixing<br>Bolt | 2   | Gasket          | 3   | Fuel Injection Adaptor            |
| 4         | Fuel Injector          | 5 औ | Injector O-Ring | 6   | Injector Nozzle Gasket            |
| 7<br>5000 | Intake Gasket          | 8   | Intake          | 9.  | High Pressure Common Rail<br>Pipe |