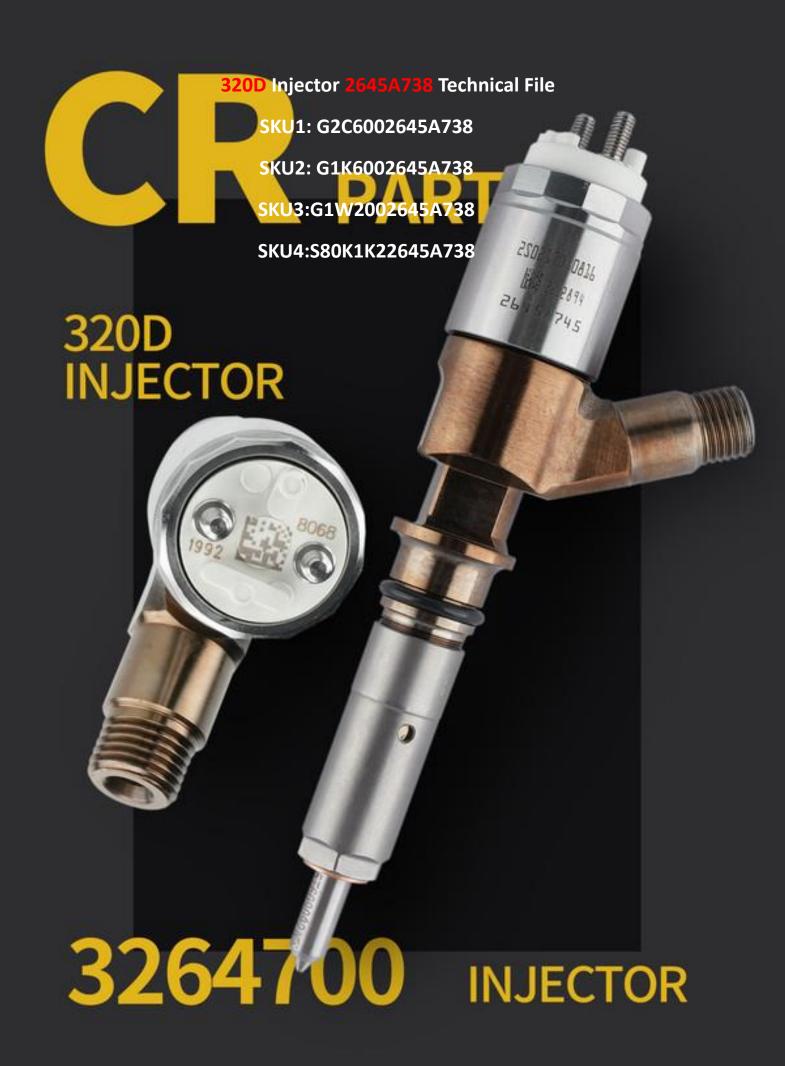

# 320D Injector 2645A738 Technical File

### 1.1. 2645A738 Injector Basic Information

| Title | China made new 320D injector 2645A738 fuel injector for C6.6 Engine |
|-------|---------------------------------------------------------------------|
| SKU1  | G2C6002645A738                                                      |
| SKU2  | G1K6002645A738                                                      |
| SKU3  | G1W2002645A738                                                      |
| SKU4  | S80K1K22645A738                                                     |