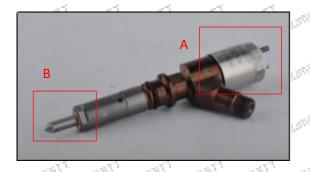

### 2.1. 2645A738 Injector Part Number Location

1) E.g.: The injector part number see as follows

Mob/Whatsapp: +86 13410541523 Tel: +8675523215133

Email:ruby@shumatt.com Website: www.shumatt.com

| No.               | Name                                       | giệ. |
|-------------------|--------------------------------------------|------|
| TT STEED AT STEED | brand, logo, part number,<br>series number | 98   |
| В                 | nozzle part number                         |      |