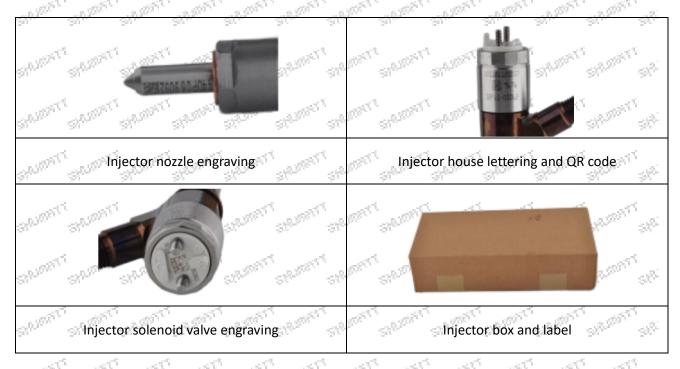

### 2.1. 2645A738 Injector Part Number Location

1) E.g.: The injector part number see as follows

Mob/Whatsapp: +86 13410541523 Tel: +8675523215133

Email:ruby@shumatt.com Website: www.shumatt.com

| No.               | Name                                       | giệ. |
|-------------------|--------------------------------------------|------|
| TT STEED AT STEED | brand, logo, part number,<br>series number | 98   |
| В                 | nozzle part number                         |      |

Matching Car Model: Caterpillar 320D excavator

Pic No. 1

Mob/Whatsapp: +86 13410541523

Email: ruby@shumatt.com

© 2023 Shenzhen Shumatt Technology Co., Ltd

Tel: +8675523215133

THE THE THE THE THE THE THE THE

| No.       | Name                   | No. | Name            | No. | Name                              |
|-----------|------------------------|-----|-----------------|-----|-----------------------------------|
| 1         | Adaptor Fixing<br>Bolt | 2   | Gasket          | 3   | Fuel Injection Adaptor            |
| 4         | Fuel Injector          | 5 औ | Injector O-Ring | 6   | Injector Nozzle Gasket            |
| 7<br>5000 | Intake Gasket          | 8   | Intake          | 9.  | High Pressure Common Rail<br>Pipe |