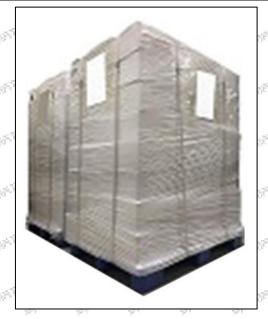

Pallet Shipping: Use fumigation free and recycling trays that meet export requirements, and use white wrapping protective film to wrap and bind with cable ties for the outside, such as picture No. 4, also, the products can be packaged according to customers' requirements.

Pic No. 4

Pallet Shipping: Use pallet that meet export requirements, and use white wrapping protective film to wrap and bind with cable ties