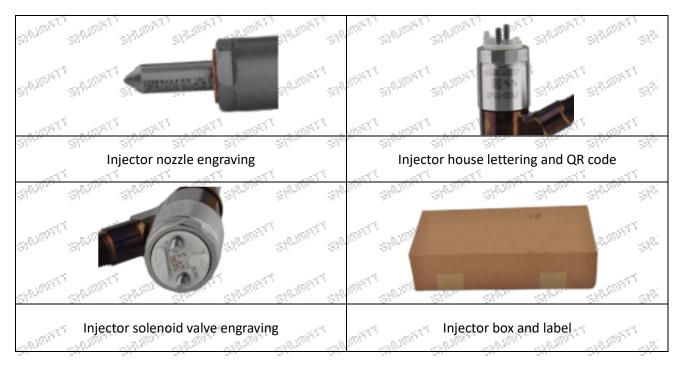

#### 1.7. 2645A745 Injector Customized Service

(1) Injector Customized Service: Meet the customized needs of OEM manufacturers for shell lettering, logo engraving, injector internal packaging, injector external packaging and labels customized, etc.

#### (2) Injector Customized Service Requirements:

The purchased of customized injector are not less than 10 pieces.

Customized injector packages no less than 1000 pieces.

Customized products involve the need of specify logo, the OEM manufacturer needs to provide trademark authorization and the sample of logo image file.