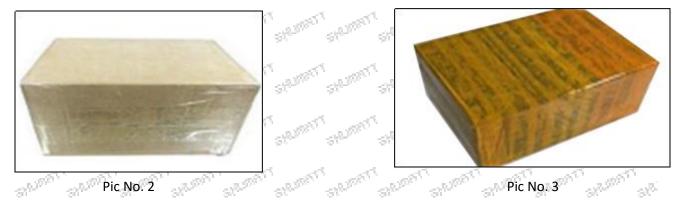

#### 3.7. 2645A745 Injector Packing

**Domestic express packaging:** Usually wrapped in waterproof scotch tape, such as picture No.2. **International express packaging:** Wrapped with waterproof yellow tape After wrapping the black protective film, such as picture No. 3.

**Pallet Shipping:** Use fumigation free and recycling trays that meet export requirements, and use white wrapping protective film to wrap and bind with cable ties for the outside, such as picture No. 4,also, the products can be packaged according to customers' requirements.