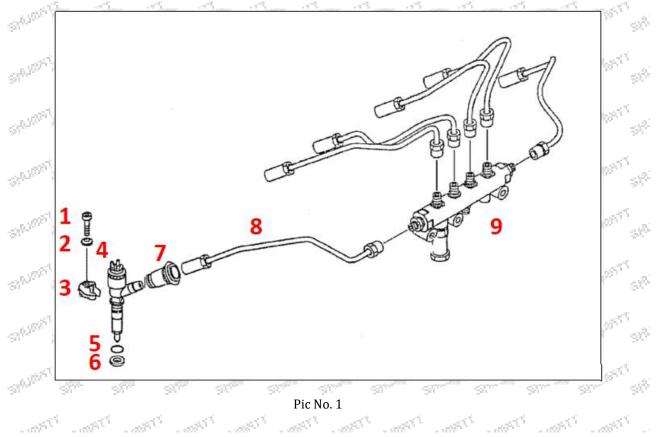

Tel: +8675523215133 Website : www.shumatt.com

6/15

| No.  | Name                   | No.    | Name            | No.            | Name                              |
|------|------------------------|--------|-----------------|----------------|-----------------------------------|
| 1    | Adaptor Fixing<br>Bolt | 2      | Gasket          | ра<br>13<br>13 | Fuel Injection Adaptor            |
| St 4 | Fuel Injector          | ي<br>چ | Injector O-Ring | 6 3            | Injector Nozzle Gasket            |
| 7.5  | Intake Gasket          | 8      | Intake          | 9              | High Pressure Common Rail<br>Pipe |