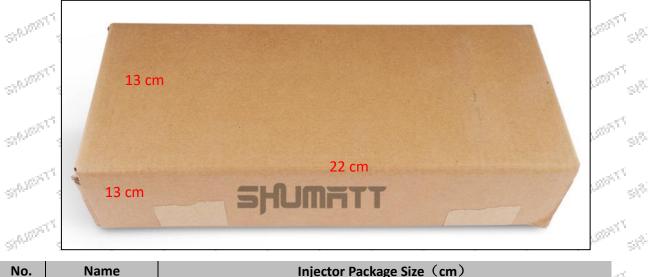

#### 1.5. 2645A745 Injector Specifications and Dimensions

Injector Size: 20cm\*10cm \*10cm =2000cm<sup>3</sup> (L\*W\*H=V) Injector Net Weight: 0.5kg

Injector Gross Weight: 0.55kg

Package Size: 22 cm\* 13 cm \*13 cm = 3718 cm<sup>3</sup> Injector Type: Diesel Common Rail Injector MOQ: 4 Pieces

3 / 15

| INO.              | Name         |          |      | In                   | jector  | Package Siz | e (cm)         |        |       |     | 6                  |
|-------------------|--------------|----------|------|----------------------|---------|-------------|----------------|--------|-------|-----|--------------------|
| 31 <sup>000</sup> | Injector Box | de alter | A.S. | all all and a second | all all | 22*13*13    | S. S. S. S. C. | 22.500 | Aller | 200 | St <sup>he</sup> r |
|                   |              |          |      |                      |         |             |                |        |       |     | 201                |