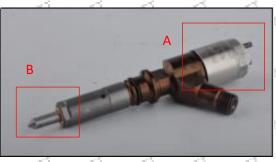

#### 2.1. 2645A745 Injector Part Number Location

1) E.g.: The injector part number see as follows

THE STREET STREET STREET

Mob/Whatsapp: +86 13410541523 Email :<u>ruby@shumatt.com</u> © 2023 Shenzhen Shumatt Technology Co., Ltd Tel: +8675523215133 Website : www.shumatt.com

Tel: +8675523215133 Website : www.shumatt.com

6/15

| No.  | Name                   | No.    | Name            | No.            | Name                              |
|------|------------------------|--------|-----------------|----------------|-----------------------------------|
| 1    | Adaptor Fixing<br>Bolt | 2      | Gasket          | ра<br>13<br>13 | Fuel Injection Adaptor            |
| St 4 | Fuel Injector          | ي<br>چ | Injector O-Ring | 6 3            | Injector Nozzle Gasket            |
| 7.5  | Intake Gasket          | 8      | Intake          | 9              | High Pressure Common Rail<br>Pipe |