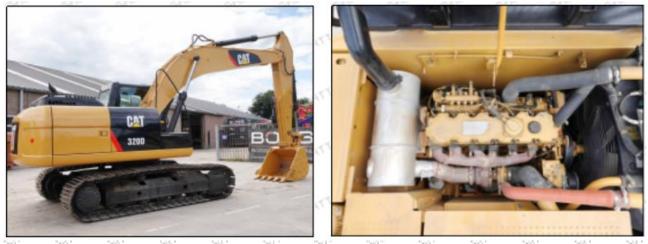

 $\varphi_{i}^{(k)}$ 

2.2. 326-4700 Injector Application Scenarios

STRUMPT

STRIPPET

Matching Car Model: Caterpillar 320D excavator

Mob/Whatsapp: +86 13410541523 Email :<u>ruby@shumatt.com</u> © 2023 Shenzhen Shumatt Technology Co., Ltd