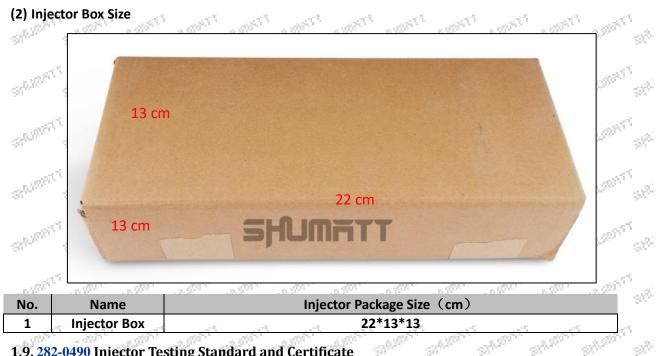

#### 1.8. 282-0490 Injector Packing List and Package Size

| (1) Injector Sp                                    | are Parts List                                                | The The The The                                                                                                                                                                                                                                                                                                                                                                                                                                                                                                                                                                                                                                                                                                                                                                                                                                                                                                                                                                                                                                                                                                                                                                                                                                                                                                                                                                                                                                                                                                                                                                                                                                                                                                                                                                                                                                                                                                                                                                                                                                                                                                                | and all all a                                                                               |
|----------------------------------------------------|---------------------------------------------------------------|--------------------------------------------------------------------------------------------------------------------------------------------------------------------------------------------------------------------------------------------------------------------------------------------------------------------------------------------------------------------------------------------------------------------------------------------------------------------------------------------------------------------------------------------------------------------------------------------------------------------------------------------------------------------------------------------------------------------------------------------------------------------------------------------------------------------------------------------------------------------------------------------------------------------------------------------------------------------------------------------------------------------------------------------------------------------------------------------------------------------------------------------------------------------------------------------------------------------------------------------------------------------------------------------------------------------------------------------------------------------------------------------------------------------------------------------------------------------------------------------------------------------------------------------------------------------------------------------------------------------------------------------------------------------------------------------------------------------------------------------------------------------------------------------------------------------------------------------------------------------------------------------------------------------------------------------------------------------------------------------------------------------------------------------------------------------------------------------------------------------------------|---------------------------------------------------------------------------------------------|
| No.                                                | 1                                                             | 2                                                                                                                                                                                                                                                                                                                                                                                                                                                                                                                                                                                                                                                                                                                                                                                                                                                                                                                                                                                                                                                                                                                                                                                                                                                                                                                                                                                                                                                                                                                                                                                                                                                                                                                                                                                                                                                                                                                                                                                                                                                                                                                              | 3                                                                                           |
| SALES T' SALE                                      | <sup>517</sup> state and state and state and state            | SALL SHOWALL SH                                                                                                                                                                                                                                                                                                                                                                                                                                                                                                                                                                                                                                                                                                                                                                                                                                                                                                                                                                                                                                                                                                                                                                                                                                                                                                                                                                                                                                                                                                                                                                                                                                                                                                                                                                                                                                                                                                                                                                                                                | ADALL NUMER STREAMER STR                                                                    |
| Image<br>St <sup>alling</sup> St <sup>alling</sup> | STT SPLERTT SPLERTT SPL                                       | SALTAT SALTAT S                                                                                                                                                                                                                                                                                                                                                                                                                                                                                                                                                                                                                                                                                                                                                                                                                                                                                                                                                                                                                                                                                                                                                                                                                                                                                                                                                                                                                                                                                                                                                                                                                                                                                                                                                                                                                                                                                                                                                                                                                                                                                                                | States States - States - State                                                              |
|                                                    | 100 100 100 100 100                                           | The The The The                                                                                                                                                                                                                                                                                                                                                                                                                                                                                                                                                                                                                                                                                                                                                                                                                                                                                                                                                                                                                                                                                                                                                                                                                                                                                                                                                                                                                                                                                                                                                                                                                                                                                                                                                                                                                                                                                                                                                                                                                                                                                                                | The The The                                                                                 |
| Name                                               | Fuel Injector                                                 | O-Ring                                                                                                                                                                                                                                                                                                                                                                                                                                                                                                                                                                                                                                                                                                                                                                                                                                                                                                                                                                                                                                                                                                                                                                                                                                                                                                                                                                                                                                                                                                                                                                                                                                                                                                                                                                                                                                                                                                                                                                                                                                                                                                                         | Nozzle Protective Cover Cap                                                                 |
| Description                                        | Fuel injector part number 282-0490                            | Ensure to meet the standard of the sealing performance between the injector and the engine                                                                                                                                                                                                                                                                                                                                                                                                                                                                                                                                                                                                                                                                                                                                                                                                                                                                                                                                                                                                                                                                                                                                                                                                                                                                                                                                                                                                                                                                                                                                                                                                                                                                                                                                                                                                                                                                                                                                                                                                                                     | Protect nozzle holes from<br>being polluted and blocked                                     |
| No.                                                | 4                                                             | 5                                                                                                                                                                                                                                                                                                                                                                                                                                                                                                                                                                                                                                                                                                                                                                                                                                                                                                                                                                                                                                                                                                                                                                                                                                                                                                                                                                                                                                                                                                                                                                                                                                                                                                                                                                                                                                                                                                                                                                                                                                                                                                                              | 6                                                                                           |
| Stutenti<br>Image<br>Stutenti                      |                                                               |                                                                                                                                                                                                                                                                                                                                                                                                                                                                                                                                                                                                                                                                                                                                                                                                                                                                                                                                                                                                                                                                                                                                                                                                                                                                                                                                                                                                                                                                                                                                                                                                                                                                                                                                                                                                                                                                                                                                                                                                                                                                                                                                |                                                                                             |
| Name                                               | Injector Oil Inlet Tube Cap                                   | Solenoid valve protective cover                                                                                                                                                                                                                                                                                                                                                                                                                                                                                                                                                                                                                                                                                                                                                                                                                                                                                                                                                                                                                                                                                                                                                                                                                                                                                                                                                                                                                                                                                                                                                                                                                                                                                                                                                                                                                                                                                                                                                                                                                                                                                                | VCI Anti-rust Bag                                                                           |
| Description                                        | Protect oil inlet from<br>being polluted and blocked          | Protect the solenoid body and terminal posts from external forces                                                                                                                                                                                                                                                                                                                                                                                                                                                                                                                                                                                                                                                                                                                                                                                                                                                                                                                                                                                                                                                                                                                                                                                                                                                                                                                                                                                                                                                                                                                                                                                                                                                                                                                                                                                                                                                                                                                                                                                                                                                              | Prevent fuel injector from rusting                                                          |
| No.                                                | 7                                                             | 8                                                                                                                                                                                                                                                                                                                                                                                                                                                                                                                                                                                                                                                                                                                                                                                                                                                                                                                                                                                                                                                                                                                                                                                                                                                                                                                                                                                                                                                                                                                                                                                                                                                                                                                                                                                                                                                                                                                                                                                                                                                                                                                              | 9                                                                                           |
| Jimage Ji                                          |                                                               | and and all the state of the st |                                                                                             |
| Name                                               | Bubble Bag                                                    | SHUMATT<br>Injector Packing Box                                                                                                                                                                                                                                                                                                                                                                                                                                                                                                                                                                                                                                                                                                                                                                                                                                                                                                                                                                                                                                                                                                                                                                                                                                                                                                                                                                                                                                                                                                                                                                                                                                                                                                                                                                                                                                                                                                                                                                                                                                                                                                | Nozzle Gasket                                                                               |
| Description                                        | Prevent the injector from being damaged<br>by external forces | Package for injector and injector<br>accessories                                                                                                                                                                                                                                                                                                                                                                                                                                                                                                                                                                                                                                                                                                                                                                                                                                                                                                                                                                                                                                                                                                                                                                                                                                                                                                                                                                                                                                                                                                                                                                                                                                                                                                                                                                                                                                                                                                                                                                                                                                                                               | Used to ensure the tight fit<br>between the tight cap end of the<br>injector and the engine |