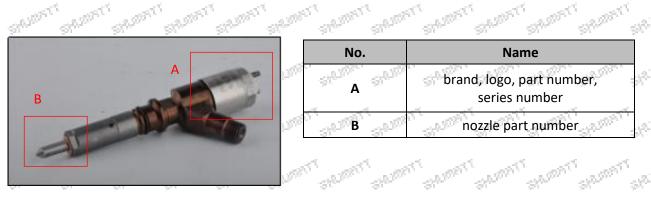

#### 2.1. 282-0490 Injector Part Number Location

1) E.g.: The injector part number see as follows