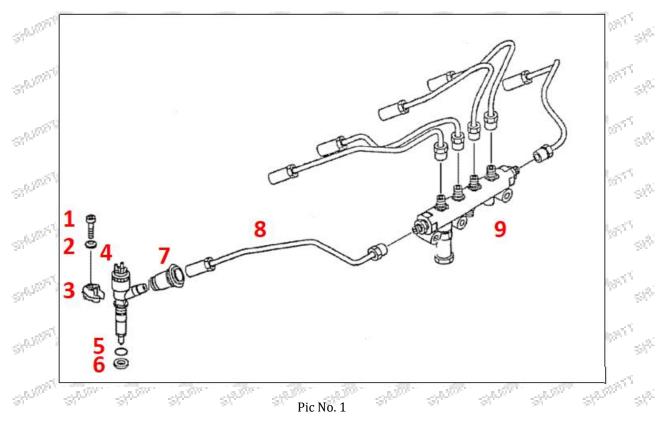

#### 2.2. 326-4700 Injector Application Scenarios

Mob/Whatsapp: +86 13410541523 Email :ruby@shumatt.com © 2023 Shenzhen Shumatt Technology Co., Ltd

| - ALTER ST        | AND AND AND A                       | Att | and a start as the | water.              | and and the same and the same the |  |      |  |
|-------------------|-------------------------------------|-----|--------------------|---------------------|-----------------------------------|--|------|--|
| No.               | Name                                | No. | Name N             |                     | No. Name                          |  | Name |  |
| 3 <sup>10</sup> 1 | Adaptor Fixing<br>Bolt              | 2 🛒 | Gasket             | 2 <sup>00</sup> 3 3 | Fuel Injection Adaptor            |  |      |  |
| 4.<br>            | Fuel Injector                       | 5   | Injector O-Ring    | 6                   | Injector Nozzle Gasket            |  |      |  |
| 7                 | Intake Gasket                       | 8   | Intake             | 9                   | High Pressure Common Rail<br>Pipe |  |      |  |
| 2.3.282-0         | 2.3. 282-0490 Injector Installation |     |                    |                     |                                   |  |      |  |

# 2.3. 282-0490 Injector Installation