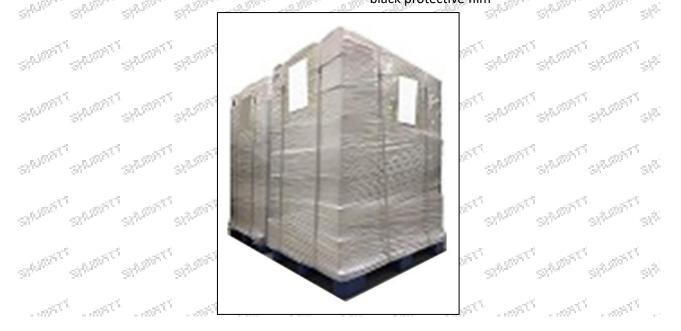

Pallet Shipping: Use fumigation free and recycling trays that meet export requirements, and use white wrapping protective film to wrap and bind with cable ties for the outside, such as picture No. 4, also, the products can be packaged according to customers' requirements.

11/16

Pic No. 4

Pallet Shipping: Use pallet that meet export requirements, and use white wrapping protective film to wrap and bind with cable ties