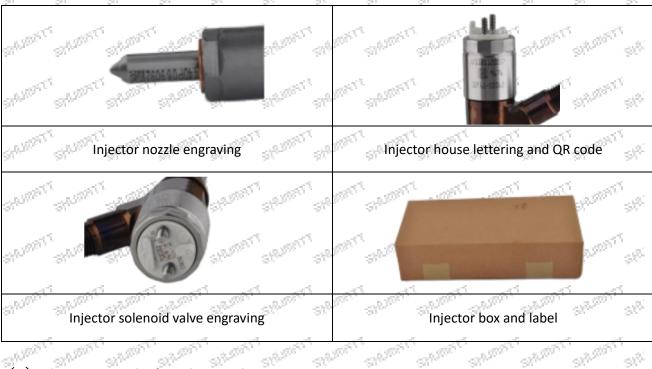

#### 1.6. 282-0490 Injector Quality Control

#### (1) Injector Testing

All injector spare parts are tested for electrical characteristics, accuracy, high temperature, low temperature, withstand voltage, leakage, durability, and various working conditions.

#### (2) Injector Assembling

And the quality control of the injector production and installation process, our company strictly follows the standard product installation data and product installation steps to install, such as injector stroke test, injector solenoid valve tightening torque, injector nozzle tightening torque.

#### (3) Injector Inspection

The factory inspection of the injector is undergone full inspection, random inspection, and batch inspection three inspections. Different brands of test benches are used to test the same fuel injector for a total of no less than three times for factory inspection, and the fuel injector installation testing environment are progressed in dust-free workshop.