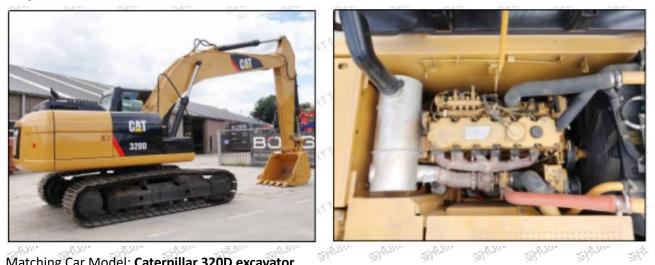

#### (2) 282-0490 Matching Information

| Car Model                                   | Engine                                      | Engine                                |
|---------------------------------------------|---------------------------------------------|---------------------------------------|
| Motor Grader                                | State State State                           | 31 12M 31 31                          |
| Wheel-Type Loader                           | 938H 938H                                   | and a start of the start of the start |
| Engine - Generator Set<br>Track-Type Loader | C6.6<br>strand strand                       | STANDART STANDART STA                 |
| Engine - Industrial                         | C6.6 <sup>1</sup> ALIMAT ACC.6 <sup>1</sup> | Perkins 1106D Engine                  |

#### 2.2. 326-4700 Injector Application Scenarios

Mob/Whatsapp: +86 13410541523 Email :ruby@shumatt.com © 2023 Shenzhen Shumatt Technology Co., Ltd

| - ALTER ST        | AND AND AND A                       | Att | and a start as the | water.              | and and the same and the same the |  |      |  |
|-------------------|-------------------------------------|-----|--------------------|---------------------|-----------------------------------|--|------|--|
| No.               | Name                                | No. | Name N             |                     | No. Name                          |  | Name |  |
| 3 <sup>10</sup> 1 | Adaptor Fixing<br>Bolt              | 2 🛒 | Gasket             | 2 <sup>00</sup> 3 3 | Fuel Injection Adaptor            |  |      |  |
| 4.<br>            | Fuel Injector                       | 5   | Injector O-Ring    | 6                   | Injector Nozzle Gasket            |  |      |  |
| 7                 | Intake Gasket                       | 8   | Intake             | 9                   | High Pressure Common Rail<br>Pipe |  |      |  |
| 2.3.282-0         | 2.3. 282-0490 Injector Installation |     |                    |                     |                                   |  |      |  |