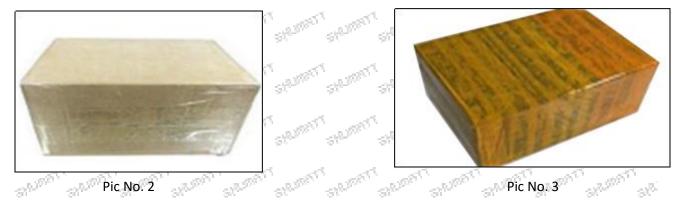

#### 3.7. 295-9580 Injector Packing

Domestic express packaging: Usually wrapped in waterproof scotch tape, such as picture No.2. International express packaging: Wrapped with waterproof yellow tape After wrapping the black protective film, such as picture No. 3.

- Stand Pic No. 2 **Domestic express packaging:** Wrapped by Transparent tape

International express packaging: Wrapped with yellow tape after wrapping black protective film

Mob/Whatsapp: +86 13410541523 Email :ruby@shumatt.com © 2023 Shenzhen Shumatt Technology Co., Ltd Tel: +8675523215133 Website : www.shumatt.com