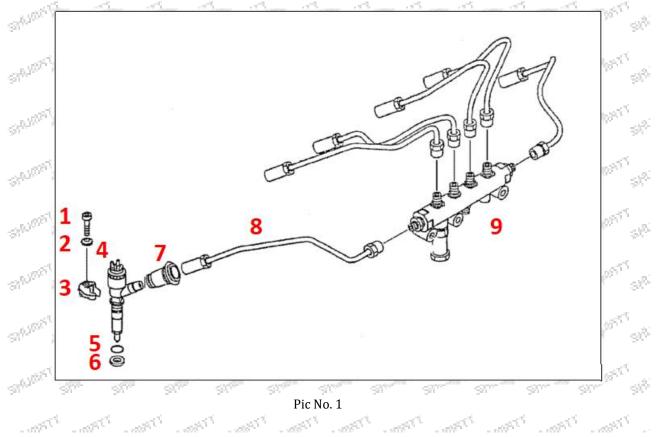

| No.  | Name                   | No.    | Name            | No.            | Name                              |
|------|------------------------|--------|-----------------|----------------|-----------------------------------|
| 1    | Adaptor Fixing<br>Bolt | 2      | Gasket          | ра<br>13<br>13 | Fuel Injection Adaptor            |
| St 4 | Fuel Injector          | ي<br>چ | Injector O-Ring | 6 3            | Injector Nozzle Gasket            |
| 7.5  | Intake Gasket          | 8      | Intake          | 9              | High Pressure Common Rail<br>Pipe |