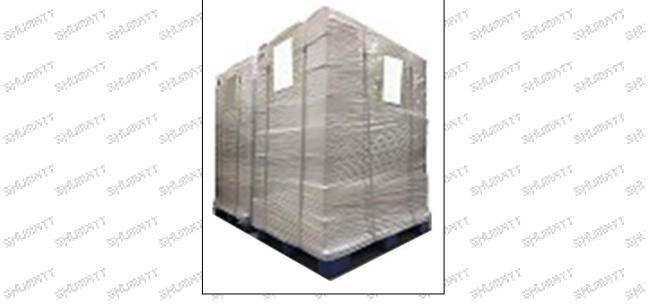

Pallet Shipping: Use fumigation free and recycling trays that meet export requirements, and use white wrapping protective film to wrap and bind with cable ties for the outside, such as picture No. 4, also, the products can be packaged according to customers' requirements.

10/15

Pic No. 4

Pallet Shipping: Use pallet that meet export requirements, and use white wrapping protective film to wrap and bind with cable ties