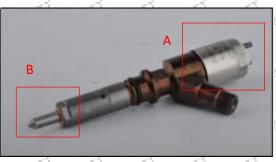

#### 2.1.295-9580 Injector Part Number Location

1) E.g.: The injector part number see as follows

Mob/Whatsapp: +86 13410541523 Email :<u>ruby@shumatt.com</u> © 2023 Shenzhen Shumatt Technology Co., Ltd Tel: +8675523215133 Website : www.shumatt.com

 $\varphi_{i}^{(p)}$ 

2.2. 326-4700 Injector Application Scenarios

STRUMPT

STRIPPET

Matching Car Model: Caterpillar 320D excavator

Mob/Whatsapp: +86 13410541523 Email :<u>ruby@shumatt.com</u> © 2023 Shenzhen Shumatt Technology Co., Ltd Tel: +8675523215133 Website : www.shumatt.com