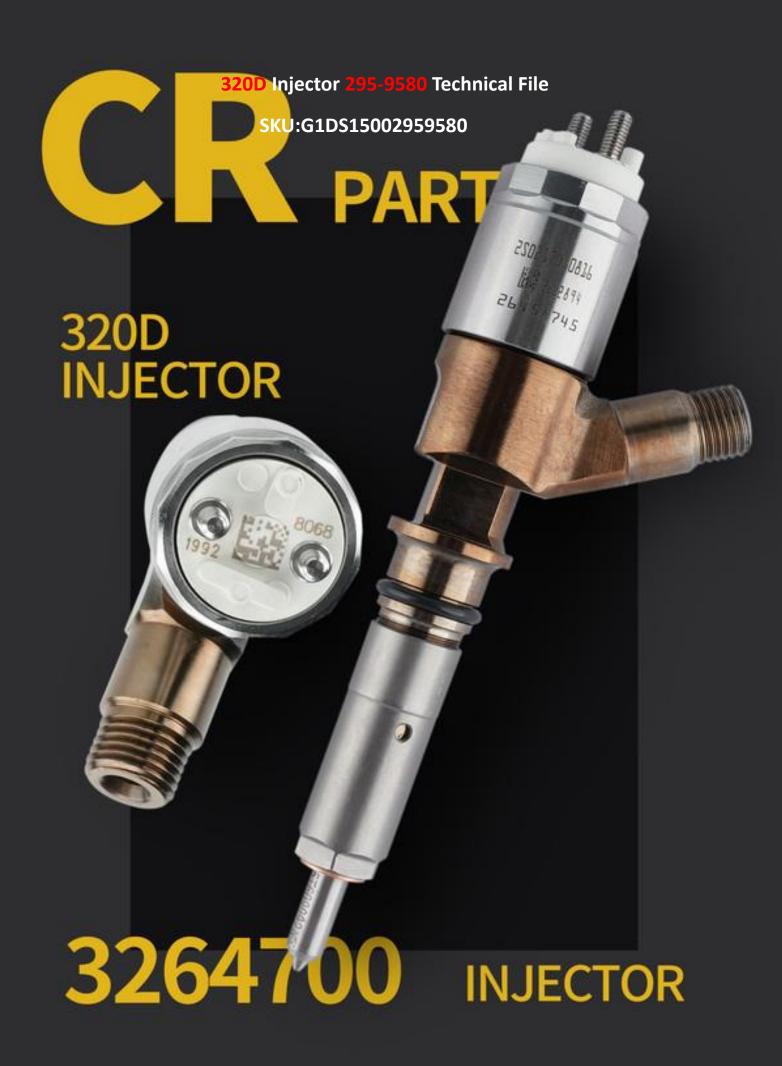

SHUMATT

**320D Injector 295-9580 Technical File** 

TT SHERRED SHERRATT SHE

### 320D Injector 295-9580 Technical File

#### 1. 295-9580 Injector Introduction

| 1.1.295-9580 Injec | tor Basic Information                                               |
|--------------------|---------------------------------------------------------------------|
| Title              | China made new 320D injector 295-9580 fuel injector for C6.6 Engine |
| SKU 1              | G1DS15002959580                                                     |