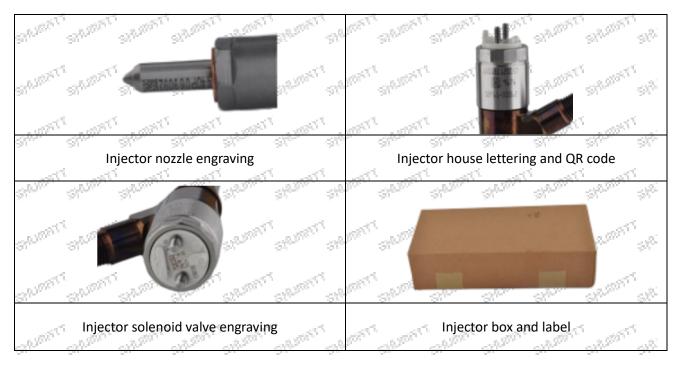

#### 1.9. 295-9580 Injector Testing Standard and Certificate

We can provide the factory quality inspection test report of each injector to ensure that each injector delivered meets the engine performance indicators.