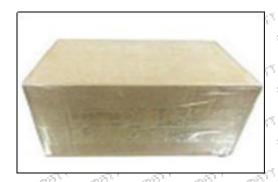

### 3.7. 320-0655 Injector Packing

**Domestic express packaging:** Usually wrapped in waterproof scotch tape, such as picture No.2.

International express packaging: Wrapped with waterproof yellow tape After wrapping the black protective film, such as picture No. 3.

A Minors are prohibited from using transparent tape, yellow tape, black wrapping protective film, and white wrapping protective film to avoid personal injury.

Pic No. 2 Domestic express packaging: Wrapped by Transparent tape