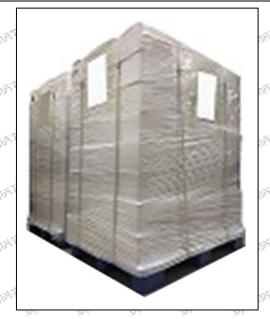

Pallet Shipping: Use fumigation free and recycling trays that meet export requirements, and use white wrapping protective film to wrap and bind with cable ties for the outside, such as picture No. 4,also, the products can be packaged according to customers' requirements.

Pic No. 4

Pallet Shipping: Use pallet that meet export requirements, and use white wrapping protective film to wrap and bind with cable ties