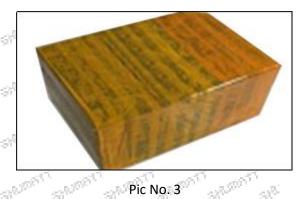

### 3.7. 320-0655 Injector Packing

**Domestic express packaging:** Usually wrapped in waterproof scotch tape, such as picture No.2.

International express packaging: Wrapped with waterproof yellow tape After wrapping the black protective film, such as picture No. 3.

International express packaging: Wrapped with yellow tape after wrapping black protective film

Mob/Whatsapp: +86 13410541523 Tel: +8675523215133

Email:ruby@shumatt.com

© 2023 Shenzhen Shumatt Technology Co., Ltd