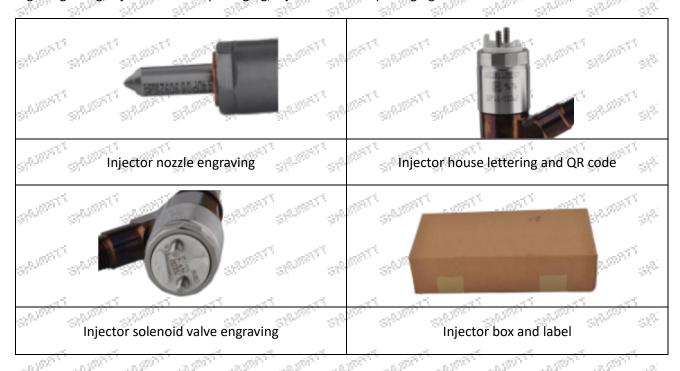

#### 2.1. 320-0655 Injector Part Number Location

1) E.g.: The injector part number see as follows

THE THE THE THE THE THE THE

Mob/Whatsapp: +86 13410541523 Tel: +8675523215133

Email:ruby@shumatt.com Website: www.shumatt.com

| No.   | Name                                       |
|-------|--------------------------------------------|
| CT AT | brand, logo, part number,<br>series number |
| В     | nozzle part number                         |