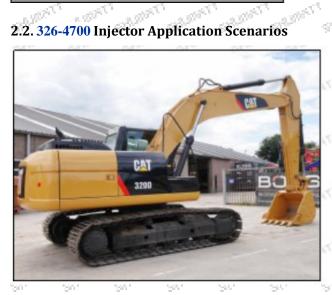

Matching Car Model: Caterpillar 320D excavator

Pic No. 1

Mob/Whatsapp: +86 13410541523

Email: ruby@shumatt.com

© 2023 Shenzhen Shumatt Technology Co., Ltd

Tel: +8675523215133

THE THE THE THE THE THE THE

| No. | Name                   | No. | Name            | No. | Name                              |
|-----|------------------------|-----|-----------------|-----|-----------------------------------|
| 1   | Adaptor Fixing<br>Bolt | 2   | Gasket          | 3   | Fuel Injection Adaptor            |
| 4   | Fuel Injector          | 5 3 | Injector O-Ring | 6   | Injector Nozzle Gasket            |
| 7   | Intake Gasket          | 8   | Intake          | 9.  | High Pressure Common Rail<br>Pipe |