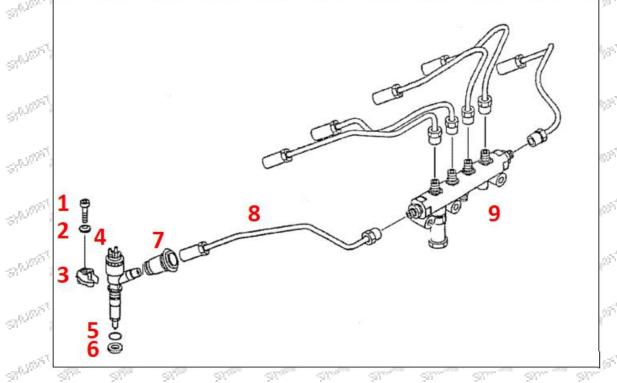

Matching Car Model: Caterpillar 320D excavator

Pic No. 1

Mob/Whatsapp: +86 13410541523

Email: ruby@shumatt.com

© 2023 Shenzhen Shumatt Technology Co., Ltd

Tel: +8675523215133

THE THE THE THE THE THE THE

| No. | Name                   | No. | Name            | No. | Name                              |
|-----|------------------------|-----|-----------------|-----|-----------------------------------|
| 1   | Adaptor Fixing<br>Bolt | 2   | Gasket          | 3   | Fuel Injection Adaptor            |
| 4   | Fuel Injector          | 5 3 | Injector O-Ring | 6   | Injector Nozzle Gasket            |
| 7   | Intake Gasket          | 8   | Intake          | 9.  | High Pressure Common Rail<br>Pipe |