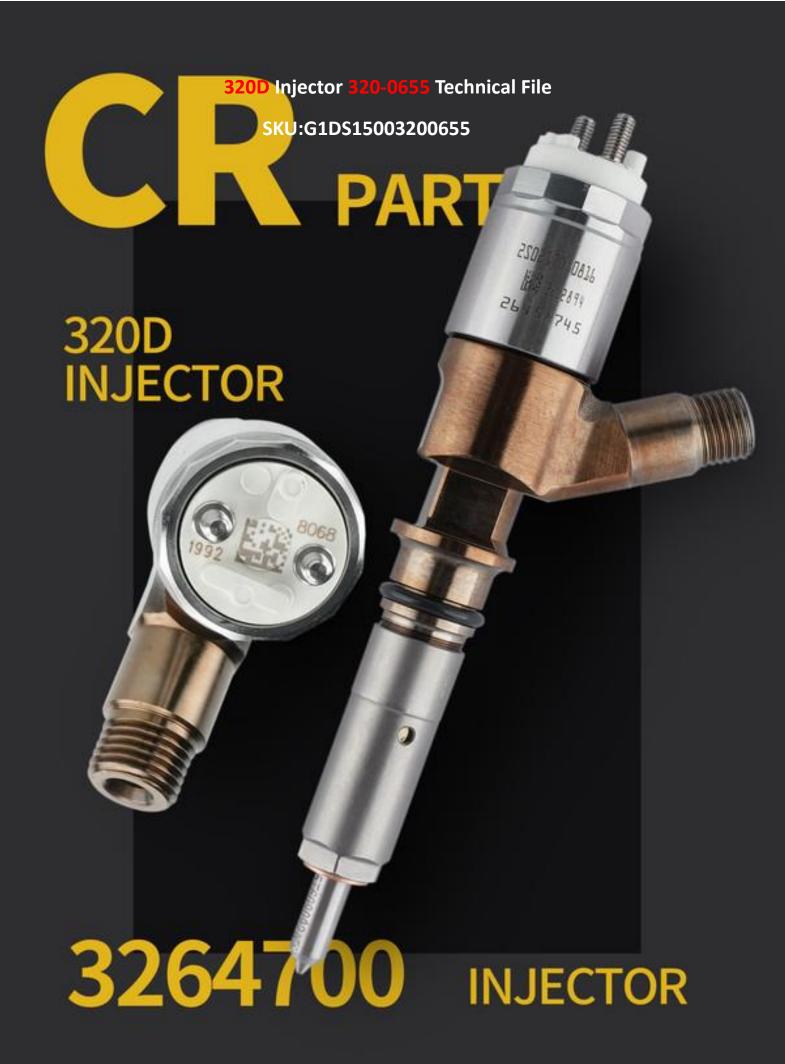

# 320D Injector 320-0655 Technical File

#### 1.1. 320-0655 Injector Basic Information

| Title | China made new 320D injector 320-0655 fuel injector for C6.6 Engine |
|-------|---------------------------------------------------------------------|
| SKU 1 | G1DS15003200655                                                     |

#### **1.4. 320-0655 Injector Parameter**

Adaptation System: Common Rail System

Injector Series: 320D C6.6 Series

Injector Type: Electromagnetic Injector

**Vehicle Configuration Information: 320D Engines** 