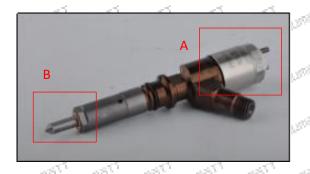

#### 2.1. 320-0655 Injector Part Number Location

1) E.g.: The injector part number see as follows

THE THE THE THE THE THE THE

Mob/Whatsapp: +86 13410541523 Tel: +8675523215133

Email:ruby@shumatt.com Website: www.shumatt.com

| No.   | Name                                       |
|-------|--------------------------------------------|
| CT AT | brand, logo, part number,<br>series number |
| В     | nozzle part number                         |