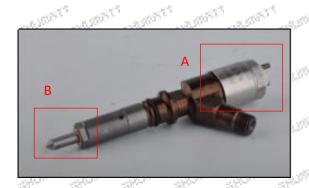

## 2.1. 320-4740 Injector Part Number Location

1) E.g.: The injector part number see as follows

| No.            | Name                                       |
|----------------|--------------------------------------------|
| STATE OF STATE | brand, logo, part number,<br>series number |
| or mer         | nozzle part number                         |