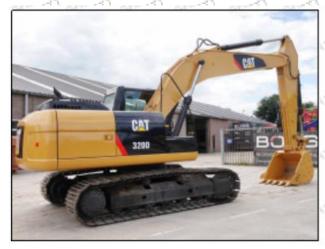

## 2.2. 326-4700 Injector Application Scenarios

Matching Car Model: Caterpillar 320D excavator

THE THE THE THE THE THE THE THE THE

Mob/Whatsapp: +86 13410541523

Email: ruby@shumatt.com

© 2023 Shenzhen Shumatt Technology Co., Ltd