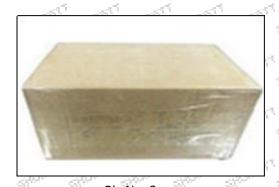

#### 3.7. 320-4740 Injector Packing

Domestic express packaging: Usually wrapped in waterproof scotch tape, such as picture No.2.

International express packaging: Wrapped with waterproof yellow tape After wrapping the black protective film, such as picture No. 3.

Pic No. 2

Domestic express packaging:
Wrapped by Transparent tape

International express packaging:
Wrapped with yellow tape after wrapping
black protective film

Pic No. 4

**Pallet Shipping:** Use pallet that meet export requirements, and use white wrapping protective film to wrap and bind with cable ties