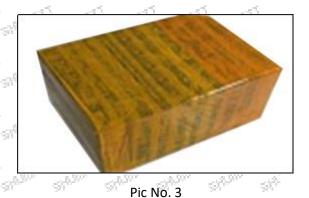

#### 3.7. 320-4740 Injector Packing

Domestic express packaging: Usually wrapped in waterproof scotch tape, such as picture No.2.

International express packaging: Wrapped with waterproof yellow tape After wrapping the black protective film, such as picture No. 3.

Pic No. 2

Domestic express packaging:
Wrapped by Transparent tape

International express packaging:
Wrapped with yellow tape after wrapping
black protective film

Pic No. 4

**Pallet Shipping:** Use pallet that meet export requirements, and use white wrapping protective film to wrap and bind with cable ties