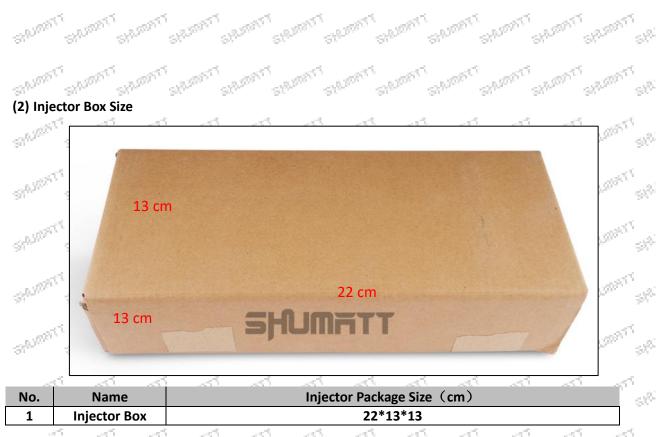

Package Size: 22 cm\* 13 cm \*13 cm = 3718 cm<sup>3</sup> Injector Type: Diesel Common Rail Injector

MOQ: 4 Pieces

#### 3.7. 320-4740 Injector Packing

Domestic express packaging: Usually wrapped in waterproof scotch tape, such as picture No.2.

International express packaging: Wrapped with waterproof yellow tape After wrapping the black protective film, such as picture No. 3.