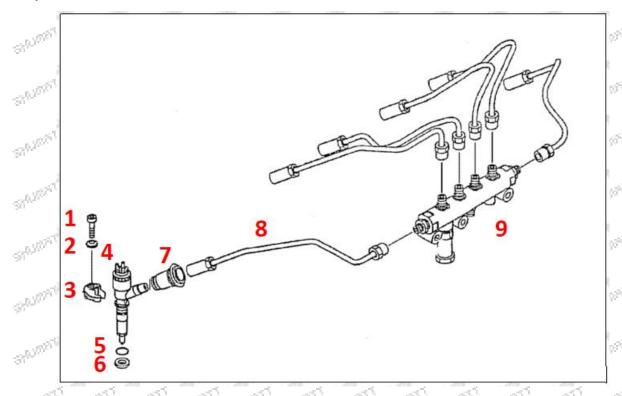

Tel: +8675523215133

Pic No. 1

| No.           | Name                   | No. | Name            | No.             | Name                              |
|---------------|------------------------|-----|-----------------|-----------------|-----------------------------------|
| <b>1</b> 0000 | Adaptor Fixing<br>Bolt | 2   | Gasket          | 3 <sup>17</sup> | Fuel Injection Adaptor            |
| 4             | Fuel Injector          | 5   | Injector O-Ring | 6               | Injector Nozzle Gasket            |
| 51 7          | Intake Gasket          | 8   | Intake          | 9 9             | High Pressure Common Rail<br>Pipe |