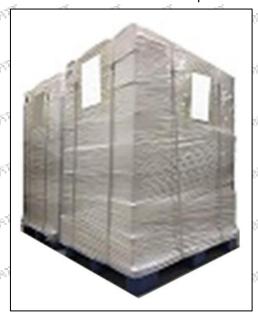

Pallet Shipping: Use fumigation free and recycling trays that meet export requirements, and use white wrapping protective film to wrap and bind with cable ties for the outside, such as picture No. 4, also, the products can be packaged according to customers' requirements.

Pic No. 2

Domestic express packaging:
Wrapped by Transparent tape

International express packaging:
Wrapped with yellow tape after wrapping
black protective film

Pic No. 4

**Pallet Shipping:** Use pallet that meet export requirements, and use white wrapping protective film to wrap and bind with cable ties