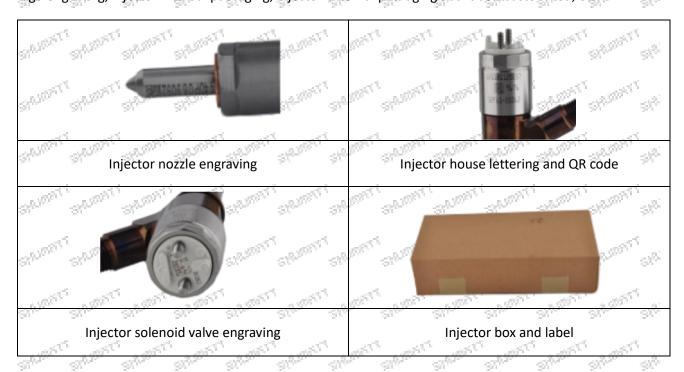

## 2.1. 320-4740 Injector Part Number Location

1) E.g.: The injector part number see as follows

| No.            | Name                                       |
|----------------|--------------------------------------------|
| STATE OF STATE | brand, logo, part number,<br>series number |
| or mer         | nozzle part number                         |