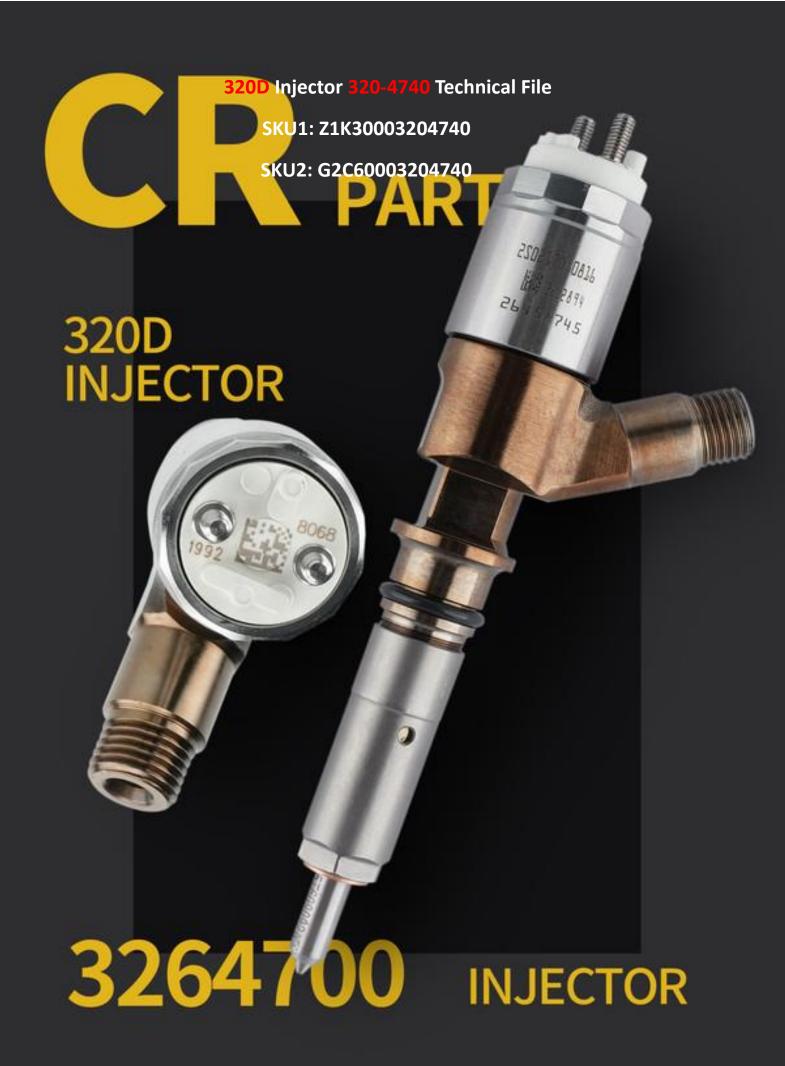

# 320D Injector 320-4740 Technical File

## 1.1. 320-4740 Injector Basic Information

| Title | China made new 320D injector 320-4740 fuel injector for C6.4 Engine |
|-------|---------------------------------------------------------------------|
| SKU1  | Z1K30003204740                                                      |
| SKU2  | G2C60003204740                                                      |