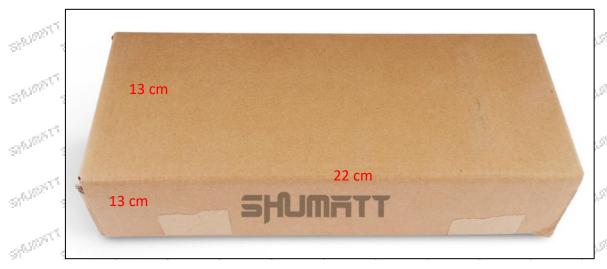

#### 1.5. 326-0680 Injector Specifications and Dimensions

Injector Size: 20cm\* 10cm \*10cm =2000cm3 (L\*W\*H=V)

Injector Net Weight: 0.5kg
Injector Gross Weight: 0.55kg
Injector Quality: China Made New

**Package Size:** 22 cm\* 13 cm \*13 cm = 3718 cm<sup>3</sup>

Injector Type: Diesel Common Rail Injector

MOQ: 4 Pieces

## (2) Injector Box Size

Mob/Whatsapp: +86 13410541523 Tel: +8675523215133

Email:ruby@shumatt.com

© 2023 Shenzhen Shumatt Technology Co., Ltd

3 / 15

| No.             | Name         | Injector Package Size (cm) |         |   |            |      |      |
|-----------------|--------------|----------------------------|---------|---|------------|------|------|
| <b>1</b> )(337) | Injector Box | Signature Signature        | 22*13*1 | 3 | All Stores | 2000 | 2000 |