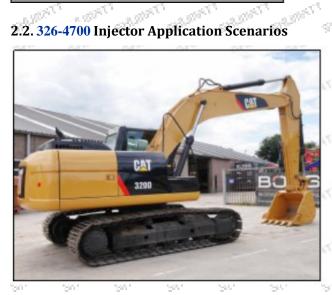

#### 1.4. 326-0680 Injector Parameter

Adaptation System: Common Rail System

Injector Series: 320D C6.6 Series
Injector Type: Electromagnetic Injector

Vehicle Configuration Information: 320D Engines