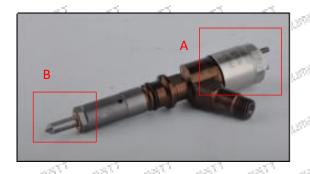

#### 1.2. 326-0680 Injector Common Part Number

### (1) Injector Exchange Information

| Injector Part Number | Re-manufactured Part<br>Number | Replacement Number    | OE Number     |  |
|----------------------|--------------------------------|-----------------------|---------------|--|
| 326-0680             | ation ation a                  | \$100 Str. 1 Str. 254 | 10 St. 10 St. |  |
| 3260680              | /                              | /                     | /             |  |

#### (2) 326-0680 Matching Information

| Car Model      | Car Model Car Model |  | Car Model                                   | Car Model          |  |
|----------------|---------------------|--|---------------------------------------------|--------------------|--|
| WANTED VINE TO | STATE STATE STATE   |  | MIT AND A AND AND AND AND AND AND AND AND A | AND AND A STATE OF |  |