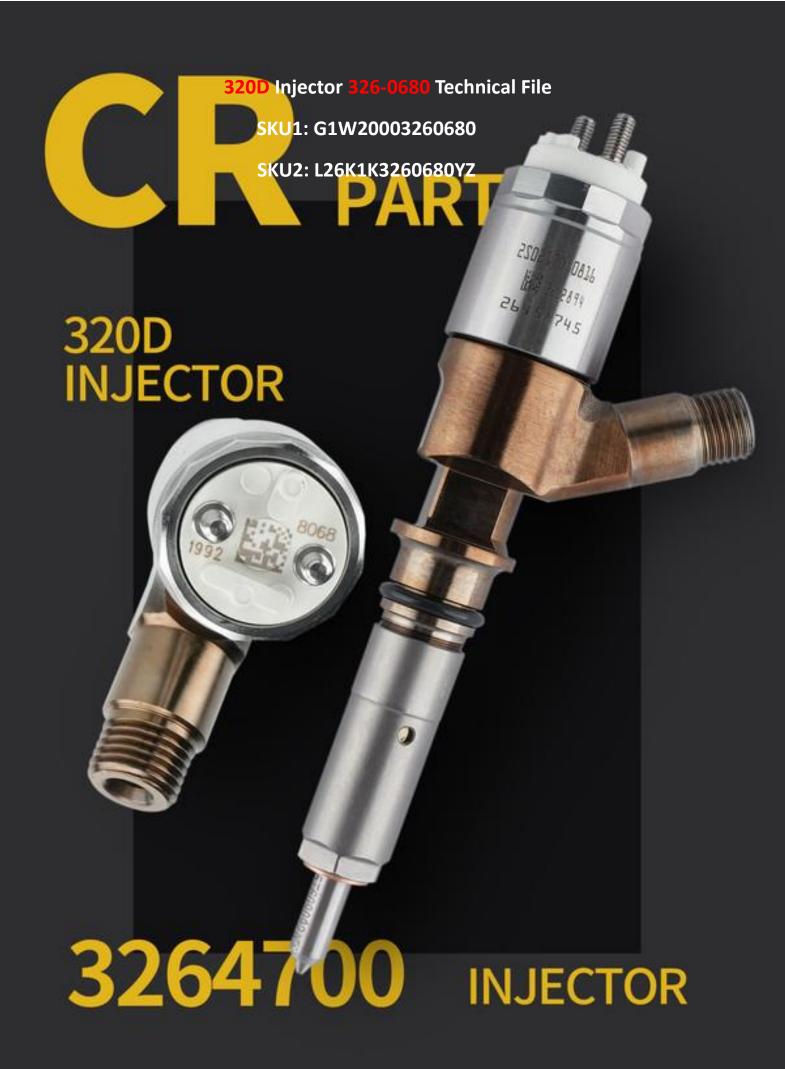

## 320D Injector 326-0680 Technical File

### 320D Injector 326-0680 Technical File

#### 1.1. 326-0680 Injector Basic Information

| Title | China made new 320D injector 326-0680 fuel injector for C6.6 Engine |
|-------|---------------------------------------------------------------------|
| SKU1  | G1W20003260680                                                      |
| SKU2  | L26K1K3260680YZ                                                     |