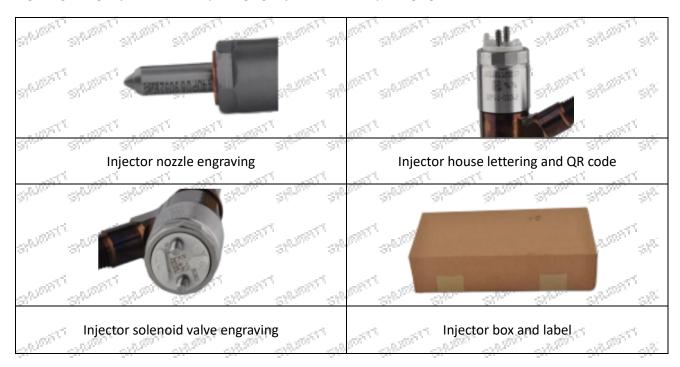

#### 1.6. 326-0680 Injector Quality Control

#### (1) Injector Testing

All injector spare parts are tested for electrical characteristics, accuracy, high temperature, low temperature, withstand voltage, leakage, durability, and various working conditions.

#### (2) Injector Assembling

And the quality control of the injector production and installation process, our company strictly follows the standard product installation data and product installation steps to install, such as injector stroke test, injector solenoid valve tightening torque, injector nozzle tightening torque.

#### (3) Injector Inspection

The factory inspection of the injector is undergone full inspection, random inspection, and batch inspection three inspections. Different brands of test benches are used to test the same fuel injector for a

#### 1.7. 326-0680 Injector Customized Service

(1) Injector Customized Service: Meet the customized needs of OEM manufacturers for shell lettering, logo engraving, injector internal packaging, injector external packaging and labels customized, etc.