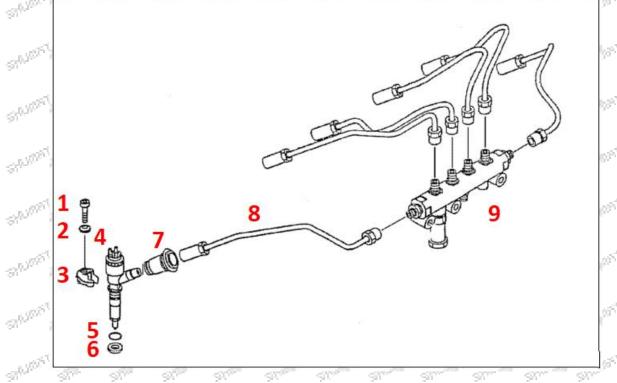

#### (1) Injector Spare Parts List

| No.              | 1                                  | 2                                                                                          | 3                                                    |
|------------------|------------------------------------|--------------------------------------------------------------------------------------------|------------------------------------------------------|
| Strange, Strange | A SHOWER SHOULD SHOW               | DALL RETURN, RETURN, RETURN, R.                                                            | Parity, Physics, Physics, 216.                       |
| Image            | ST SPECIAL STATE SPEC              | DETT SHAMETT CAME SHAMETT SH                                                               |                                                      |
| Shipped Shipped  | AL THERE SHELL SHELL SHE           | THE SHARKS SHARKS SHARKS                                                                   | THE SHADE SHADE SH                                   |
| Name             | Fuel Injector                      | O-Ring                                                                                     | Nozzle Protective Cover Cap                          |
| Description      | Fuel injector part number 326-0680 | Ensure to meet the standard of the sealing performance between the injector and the engine | Protect nozzle holes from being polluted and blocked |
| No.              | 4                                  | 5                                                                                          | 6                                                    |

Mob/Whatsapp: +86 13410541523

Email:ruby@shumatt.com

© 2023 Shenzhen Shumatt Technology Co., Ltd

Tel: +8675523215133

|             |                                                            | <u> </u>                                                          |                                                                                       |
|-------------|------------------------------------------------------------|-------------------------------------------------------------------|---------------------------------------------------------------------------------------|
| Image Span  |                                                            |                                                                   |                                                                                       |
| Name        | Injector Oil Inlet Tube Cap                                | Solenoid valve protective cover                                   | VCI Anti-rust Bag                                                                     |
| Description | Protect oil inlet from being polluted and blocked          | Protect the solenoid body and terminal posts from external forces | Prevent fuel injector from rusting                                                    |
| No.         | 7                                                          | 8                                                                 | 9                                                                                     |
| Image       |                                                            | SHUMATT                                                           |                                                                                       |
| Name        | Bubble Bag                                                 | Injector Packing Box                                              | Nozzle Gasket                                                                         |
| Description | Prevent the injector from being damaged by external forces | Package for injector and injector accessories                     | Used to ensure the tight fit between the tight cap end of the injector and the engine |