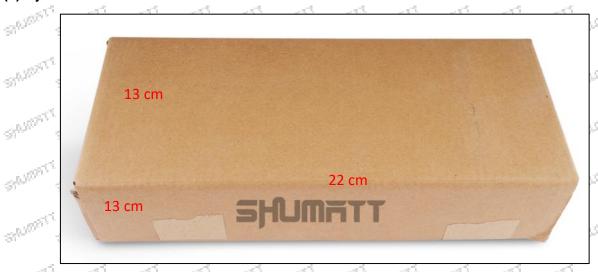

## (2) Injector Box Size

| No. | Name         | Injector Package Size (cm) |
|-----|--------------|----------------------------|
| 1   | Injector Box | 22*13*13                   |