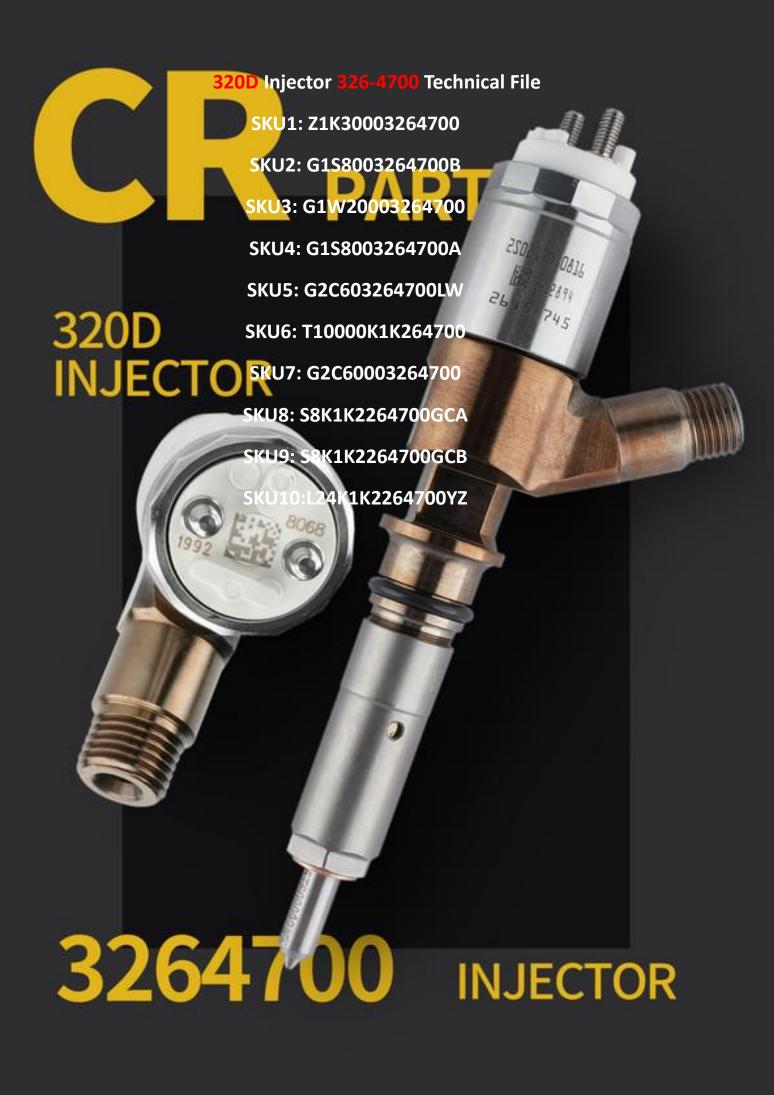

# 320D Injector 326-4700 Technical File

## 1.1. 326-4700 Injector Basic Information

| Title  | China made new 320D injector 326-4700 fuel injector for C6.4 Engine |
|--------|---------------------------------------------------------------------|
| SKU1   | Z1K30003264700                                                      |
| SKU2   | G1S8003264700B                                                      |
| SKU3   | G1W20003264700                                                      |
| SKU4   | G1S8003264700A                                                      |
| SKU5 S | G2C603264700LW                                                      |
| SKU6   | T10000K1K264700                                                     |
| SKU7   | G2C60003264700                                                      |
| SKU8   | \$8K1K2264700GCA                                                    |
| SKU9   | S8K1K2264700GCB                                                     |
| SKU10  | L24K1K2264700YZ                                                     |