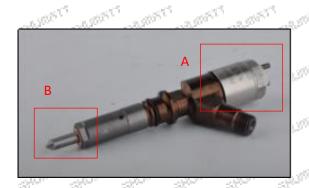

## 2.1. 326-4700 Injector Part Number Location

1) E.g.: The injector part number see as follows

| No.            | Name                                       |
|----------------|--------------------------------------------|
| STATE OF STATE | brand, logo, part number,<br>series number |
| or mer         | nozzle part number                         |

## 2.2. 326-4700 Injector Application Scenarios

Matching Car Model: Caterpillar 320D excavator

THE THE THE THE THE THE THE THE THE

Mob/Whatsapp: +86 13410541523

Email: ruby@shumatt.com

© 2023 Shenzhen Shumatt Technology Co., Ltd

Tel: +8675523215133

Pic No. 1

| No.           | Name                   | No. | Name            | No.             | Name                              |
|---------------|------------------------|-----|-----------------|-----------------|-----------------------------------|
| <b>1</b> 0000 | Adaptor Fixing<br>Bolt | 2   | Gasket          | 3 <sup>17</sup> | Fuel Injection Adaptor            |
| 4             | Fuel Injector          | 5   | Injector O-Ring | 6               | Injector Nozzle Gasket            |
| 51 7          | Intake Gasket          | 8   | Intake          | 9 9             | High Pressure Common Rail<br>Pipe |