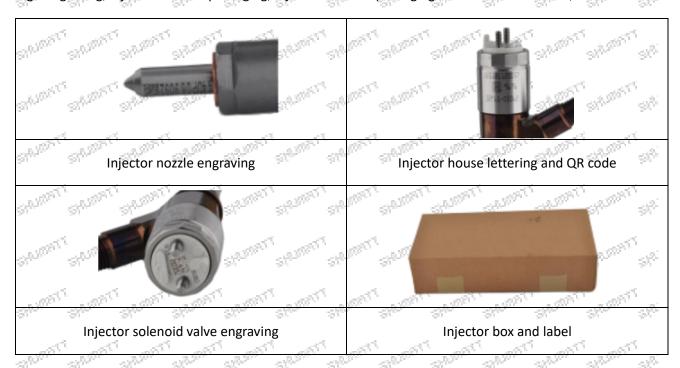

## 2.1. 326-4700 Injector Part Number Location

1) E.g.: The injector part number see as follows

| No.            | Name                                       |
|----------------|--------------------------------------------|
| STATE OF STATE | brand, logo, part number,<br>series number |
| or mer         | nozzle part number                         |

Tel: +8675523215133

Pic No. 1

| No.           | Name                   | No. | Name            | No.             | Name                              |
|---------------|------------------------|-----|-----------------|-----------------|-----------------------------------|
| <b>1</b> 0000 | Adaptor Fixing<br>Bolt | 2   | Gasket          | 3 <sup>17</sup> | Fuel Injection Adaptor            |
| 4             | Fuel Injector          | 5   | Injector O-Ring | 6               | Injector Nozzle Gasket            |
| 51 7          | Intake Gasket          | 8   | Intake          | 9 9             | High Pressure Common Rail<br>Pipe |