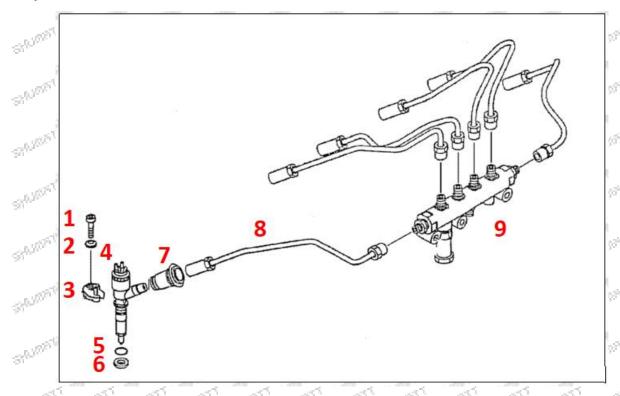

Tel: +8675523215133

Pic No. 1

| No.           | Name                   | No. | Name            | No.             | Name                              |
|---------------|------------------------|-----|-----------------|-----------------|-----------------------------------|
| <b>1</b> 0000 | Adaptor Fixing<br>Bolt | 2   | Gasket          | 3 <sup>17</sup> | Fuel Injection Adaptor            |
| 4             | Fuel Injector          | 5   | Injector O-Ring | 6               | Injector Nozzle Gasket            |
| 51 7          | Intake Gasket          | 8   | Intake          | 9 9             | High Pressure Common Rail<br>Pipe |