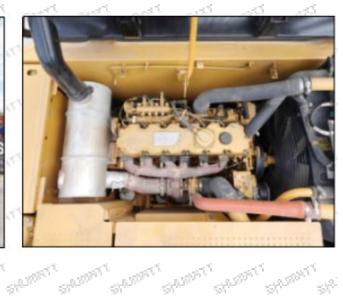

## 2.2. 326-4700 Injector Application Scenarios

Matching Car Model: Caterpillar 320D excavator

THE THE THE THE THE THE THE THE THE

Mob/Whatsapp: +86 13410541523

Email: ruby@shumatt.com

© 2023 Shenzhen Shumatt Technology Co., Ltd

Mhen installing the fuel injector on the engine, it is necessary to clean the engine block, cylinder head and other parts connected to the fuel injector, and ensure that there is no dust, carbon deposits, water, rust spots, etc.