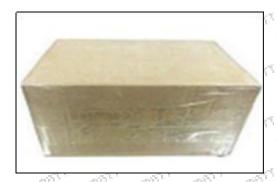

#### 3.7. 32E61-00022 Injector Packing

Domestic express packaging: Usually wrapped in waterproof scotch tape, such as picture No.2.

International express packaging: Wrapped with waterproof yellow tape After wrapping the black protective film, such as picture No. 3.

A Minors are prohibited from using transparent tape, yellow tape, black wrapping protective film, and white wrapping protective film to avoid personal injury.

Pic No. 2 Domestic express packaging: Wrapped by Transparent tape