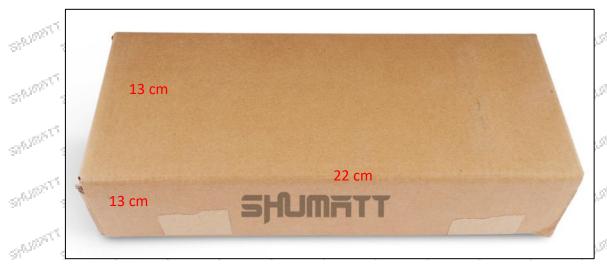

Package Size: 22 cm\* 13 cm \*13 cm = 3718 cm<sup>3</sup>

Injector Type: Diesel Common Rail Injector

MOQ: 4 Pieces

#### (2) Injector Box Size

Mob/Whatsapp: +86 13410541523 Tel: +8675523215133

Email:ruby@shumatt.com

© 2023 Shenzhen Shumatt Technology Co., Ltd

3 / 15

| No.             | Name         | Injector Package Size(cm) |         |   |            |      |      |
|-----------------|--------------|---------------------------|---------|---|------------|------|------|
| <b>1</b> )(337) | Injector Box | Signature Signature       | 22*13*1 | 3 | All Stores | 2000 | 4500 |