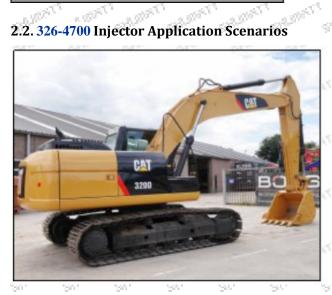

Matching Car Model: Caterpillar 320D excavator

Pic No. 1

Mob/Whatsapp: +86 13410541523

Email: ruby@shumatt.com

© 2023 Shenzhen Shumatt Technology Co., Ltd

Tel: +8675523215133

THE THE THE THE THE THE THE

| No. | Name                   | No.  | Name            | No. | Name                              |
|-----|------------------------|------|-----------------|-----|-----------------------------------|
| 1   | Adaptor Fixing<br>Bolt | 2    | Gasket          | 3   | Fuel Injection Adaptor            |
| 4   | Fuel Injector          | 5 si | Injector O-Ring | 6   | Injector Nozzle Gasket            |
| 7   | Intake Gasket          | 8    | Intake          | 9   | High Pressure Common Rail<br>Pipe |