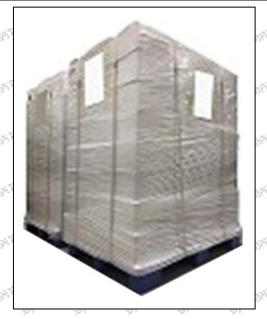

Pallet Shipping: Use fumigation free and recycling trays that meet export requirements, and use white wrapping protective film to wrap and bind with cable ties for the outside, such as picture No. 4,also, the products can be packaged according to customers' requirements.

Pic No. 4

Pallet Shipping: Use pallet that meet export requirements, and use white wrapping protective film to wrap and bind with cable ties