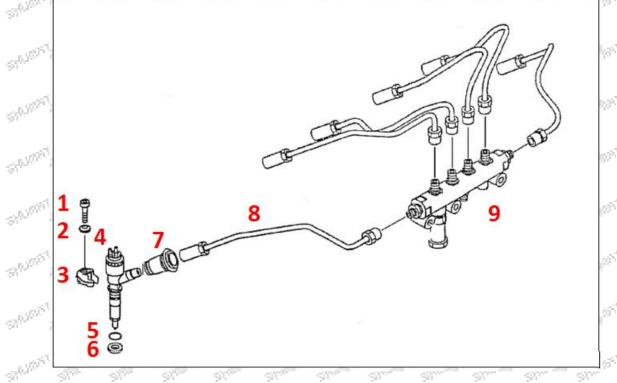

Matching Car Model: Caterpillar 320D excavator

Pic No. 1

Mob/Whatsapp: +86 13410541523

Email: ruby@shumatt.com

© 2023 Shenzhen Shumatt Technology Co., Ltd

Tel: +8675523215133

THE THE THE THE THE THE THE

| No. | Name                   | No.  | Name            | No. | Name                              |
|-----|------------------------|------|-----------------|-----|-----------------------------------|
| 1   | Adaptor Fixing<br>Bolt | 2    | Gasket          | 3   | Fuel Injection Adaptor            |
| 4   | Fuel Injector          | 5 si | Injector O-Ring | 6   | Injector Nozzle Gasket            |
| 7   | Intake Gasket          | 8    | Intake          | 9   | High Pressure Common Rail<br>Pipe |