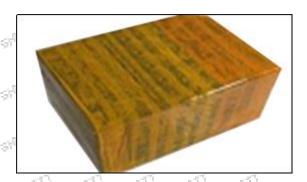

#### 3.7. 32E61-00022 Injector Packing

Domestic express packaging: Usually wrapped in waterproof scotch tape, such as picture No.2.

International express packaging: Wrapped with waterproof yellow tape After wrapping the black protective film, such as picture No. 3.

Pic No. 3 International express packaging: Wrapped with yellow tape after wrapping black protective film

Mob/Whatsapp: +86 13410541523 Tel: +8675523215133

Email:ruby@shumatt.com

© 2023 Shenzhen Shumatt Technology Co., Ltd