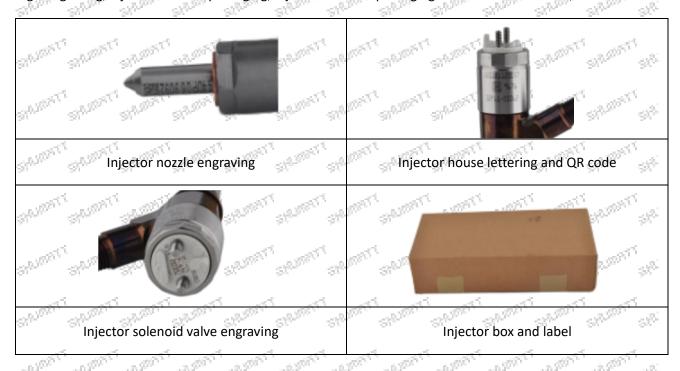

#### 2.1. 32E61-00022 Injector Part Number Location

1) E.g.: The injector part number see as follows

"There, "There, "There "There, "There, "The

Mob/Whatsapp: +86 13410541523 Tel: +8675523215133

Email:ruby@shumatt.com Website: www.shumatt.com

| No.   | Name                                       |
|-------|--------------------------------------------|
| CT AT | brand, logo, part number,<br>series number |
| В     | nozzle part number                         |