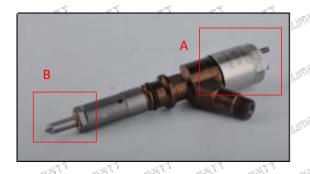

#### 2.1. 32E61-00022 Injector Part Number Location

1) E.g.: The injector part number see as follows

"There, "There, "There "There, "There, "The

Mob/Whatsapp: +86 13410541523 Tel: +8675523215133

Email:ruby@shumatt.com Website: www.shumatt.com

| No.   | Name                                       |
|-------|--------------------------------------------|
| CT AT | brand, logo, part number,<br>series number |
| В     | nozzle part number                         |