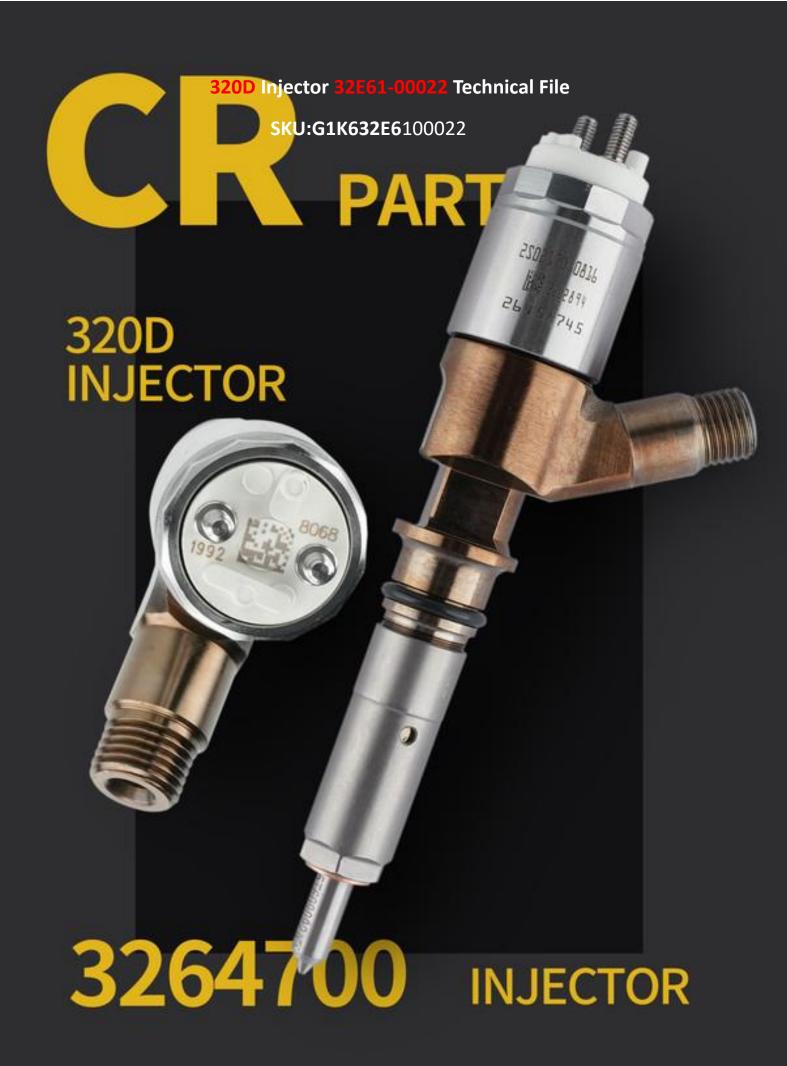

# 320D Injector 32E61-00022 Technical File

#### 1.1. 32E61-00022 Injector Basic Information

| Title | China made new 320D injector 32E61-00022 fuel injector for C4.2 Engine |
|-------|------------------------------------------------------------------------|
| SKU 1 | G1K632E6100022                                                         |