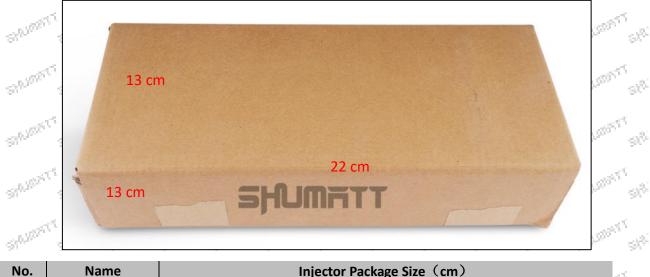

#### 1.5. 32F61-00012 Injector Specifications and Dimensions

Injector Size: 20cm\* 10cm \*10cm = 2000cm<sup>3</sup> (L\*W\*H=V) Injector Net Weight: 0.5kg

Injector Gross Weight: 0.55kg Injector Quality: China Made New

Package Size: 22 cm\* 13 cm \*13 cm = 3718 cm<sup>3</sup> Injector Type: Diesel Common Rail Injector MOQ: 4 Pieces

3 / 15

| NO.                | Name         |                                                                                                                                                                                                                                                                                                                                                                                                                                                                                                                                                                                                                                                                                                                                                                                                                                                                                                                                                                                                                                                                                                                                                                                                                                                                                                                                                                                                                                                                                                                                                                                                                                                                                                                                                                                                                                                                                                                                                                                                                                                                                                                                | Injector Package Size (cm) |          |         |          |              |      |       |          | 6                  |
|--------------------|--------------|--------------------------------------------------------------------------------------------------------------------------------------------------------------------------------------------------------------------------------------------------------------------------------------------------------------------------------------------------------------------------------------------------------------------------------------------------------------------------------------------------------------------------------------------------------------------------------------------------------------------------------------------------------------------------------------------------------------------------------------------------------------------------------------------------------------------------------------------------------------------------------------------------------------------------------------------------------------------------------------------------------------------------------------------------------------------------------------------------------------------------------------------------------------------------------------------------------------------------------------------------------------------------------------------------------------------------------------------------------------------------------------------------------------------------------------------------------------------------------------------------------------------------------------------------------------------------------------------------------------------------------------------------------------------------------------------------------------------------------------------------------------------------------------------------------------------------------------------------------------------------------------------------------------------------------------------------------------------------------------------------------------------------------------------------------------------------------------------------------------------------------|----------------------------|----------|---------|----------|--------------|------|-------|----------|--------------------|
| 3.1 <sup>000</sup> | Injector Box | de alter a series de la construcción de la construc | A.                         | de alter | all all | 22*13*13 | SAL PROPERTY | A.S. | Aller | A. S. S. | 58 <sup>26</sup> - |
| _                  |              |                                                                                                                                                                                                                                                                                                                                                                                                                                                                                                                                                                                                                                                                                                                                                                                                                                                                                                                                                                                                                                                                                                                                                                                                                                                                                                                                                                                                                                                                                                                                                                                                                                                                                                                                                                                                                                                                                                                                                                                                                                                                                                                                |                            |          |         |          |              |      |       |          | 201                |