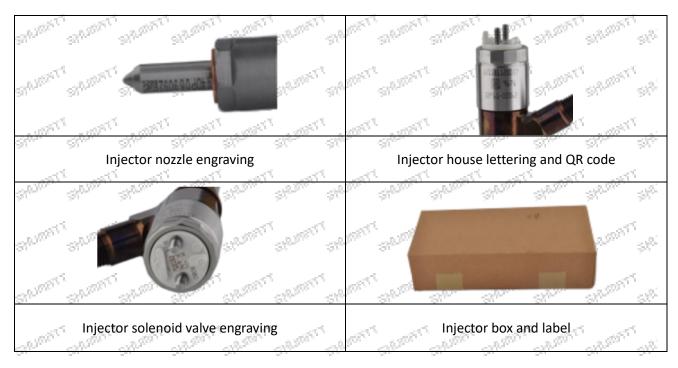

#### 1.7. 32F61-00012 Injector Customized Service

(1) Injector Customized Service: Meet the customized needs of OEM manufacturers for shell lettering, logo engraving, injector internal packaging, injector external packaging and labels customized, etc.

#### (2) Injector Customized Service Requirements:

The purchased of customized injector are not less than 10 pieces.

Customized injector packages no less than 1000 pieces.

Customized products involve the need of specify logo, the OEM manufacturer needs to provide trademark authorization and the sample of logo image file.