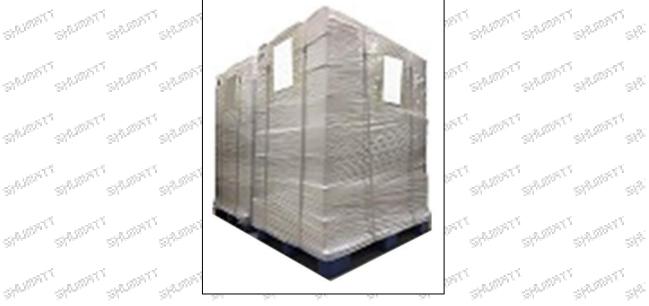

**Pallet Shipping:** Use fumigation free and recycling trays that meet export requirements, and use white wrapping protective film to wrap and bind with cable ties for the outside, such as picture No. 4,also, the products can be packaged according to customers' requirements.

10/15

Pic No. 4

Pallet Shipping: Use pallet that meet export requirements, and use white wrapping protective film to wrap and bind with cable ties