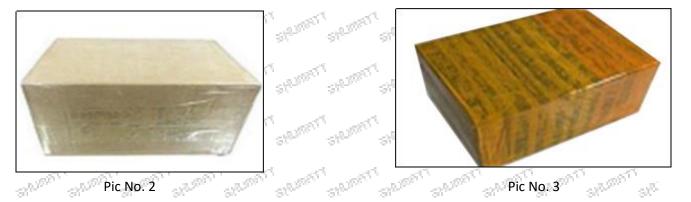

#### 3.7. 32F61-00012 Injector Packing

**Domestic express packaging:** Usually wrapped in waterproof scotch tape, such as picture No.2. **International express packaging:** Wrapped with waterproof yellow tape After wrapping the black protective film, such as picture No. 3.

A Minors are prohibited from using transparent tape, yellow tape, black wrapping protective film, and white wrapping protective film to avoid personal injury.

Pic No. 2 Domestic express packaging: Wrapped by Transparent tape

International express packaging: Wrapped with yellow tape after wrapping black protective film

Mob/Whatsapp: +86 13410541523 Email :<u>ruby@shumatt.com</u> © 2023 Shenzhen Shumatt Technology Co., Ltd Tel: +8675523215133 Website : www.shumatt.com