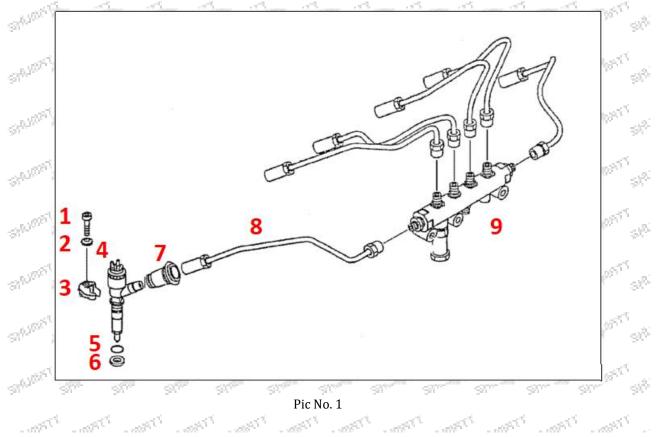

| No.        | Name                   | No.     | Name            | No.            | Name                              |
|------------|------------------------|---------|-----------------|----------------|-----------------------------------|
| 1          | Adaptor Fixing<br>Bolt | 2       | Gasket          | ра<br>13<br>13 | Fuel Injection Adaptor            |
| State -    | Fuel Injector          | ్ 5 ్లో | Injector O-Ring | 6 3            | Injector Nozzle Gasket            |
| 7.5<br>-63 | Intake Gasket          | 8       | Intake          | 91             | High Pressure Common Rail<br>Pipe |