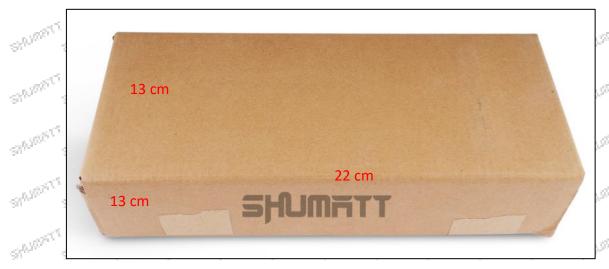

Package Size: 22 cm\* 13 cm \*13 cm = 3718 cm<sup>3</sup>

Injector Type: Diesel Common Rail Injector

MOQ: 4 Pieces

#### (2) Injector Box Size

Mob/Whatsapp: +86 13410541523 Tel: +8675523215133

Email:ruby@shumatt.com

© 2023 Shenzhen Shumatt Technology Co., Ltd

| No.             | Name         | Injector Package Size (cm)                                                                                                                                                                                                                                                                                                                                                                                                                                                                                                                                                                                                                                                                                                                                                                                                                                                                                                                                                                                                                                                                                                                                                                                                                                                                                                                                                                                                                                                                                                                                                                                                                                                                                                                                                                                                                                                                                                                                                                                                                                                                                                     |        |    |      |       |      |
|-----------------|--------------|--------------------------------------------------------------------------------------------------------------------------------------------------------------------------------------------------------------------------------------------------------------------------------------------------------------------------------------------------------------------------------------------------------------------------------------------------------------------------------------------------------------------------------------------------------------------------------------------------------------------------------------------------------------------------------------------------------------------------------------------------------------------------------------------------------------------------------------------------------------------------------------------------------------------------------------------------------------------------------------------------------------------------------------------------------------------------------------------------------------------------------------------------------------------------------------------------------------------------------------------------------------------------------------------------------------------------------------------------------------------------------------------------------------------------------------------------------------------------------------------------------------------------------------------------------------------------------------------------------------------------------------------------------------------------------------------------------------------------------------------------------------------------------------------------------------------------------------------------------------------------------------------------------------------------------------------------------------------------------------------------------------------------------------------------------------------------------------------------------------------------------|--------|----|------|-------|------|
| <b>1</b> )(337) | Injector Box | The state of the s | 22*13* | 13 | 2000 | 45000 | 4500 |