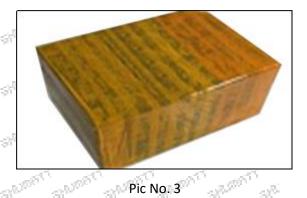

#### 3.7. 32F61-00062 Injector Packing

**Domestic express packaging:** Usually wrapped in waterproof scotch tape, such as picture No.2.

International express packaging: Wrapped with waterproof yellow tape After wrapping the black protective film, such as picture No. 3.

International express packaging: Wrapped with yellow tape after wrapping black protective film

Mob/Whatsapp: +86 13410541523

Email:ruby@shumatt.com

© 2023 Shenzhen Shumatt Technology Co., Ltd

Tel: +8675523215133