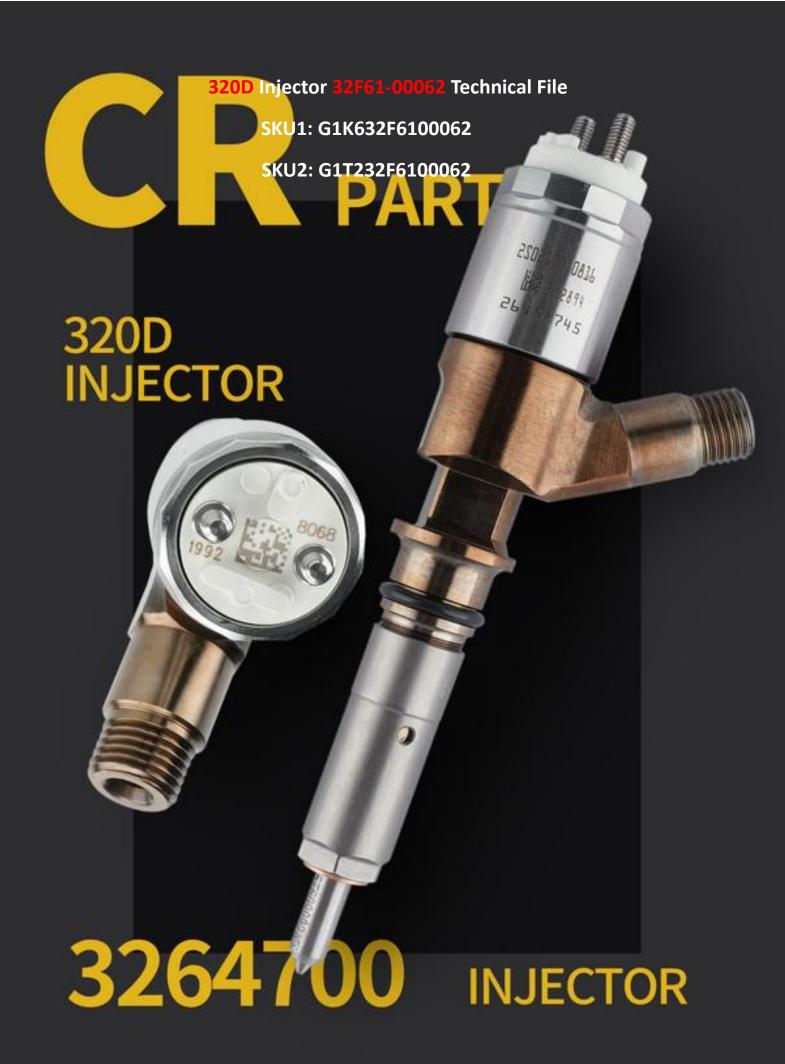

# 320D Injector 32F61-00062 Technical File

### 1.1. 32F61-00062 Injector Basic Information

| Title | China made new 320D injector 32F61-00062 fuel injector for C6.4 Engine |
|-------|------------------------------------------------------------------------|
| SKU 1 | G1K632F6100062                                                         |
| SKU2  | G1T232F6100062                                                         |