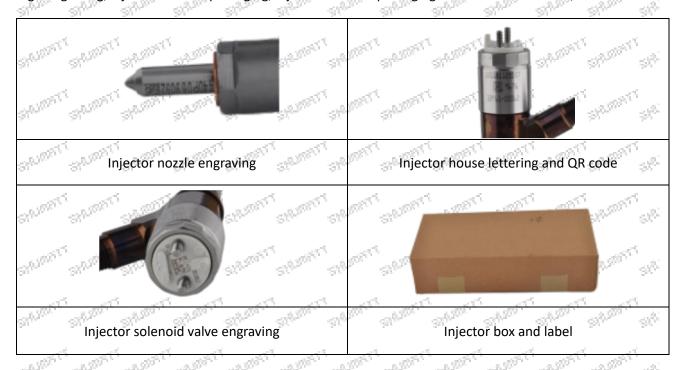

#### 2.1. 32F61-00062 Injector Part Number Location

1) E.g.: The injector part number see as follows

"THEN THE THE THE THE

Mob/Whatsapp: +86 13410541523 Tel: +8675523215133

Email: ruby@shumatt.com Website: www.shumatt.com

| No.   | Name                                       |
|-------|--------------------------------------------|
| CT AT | brand, logo, part number,<br>series number |
| В     | nozzle part number                         |