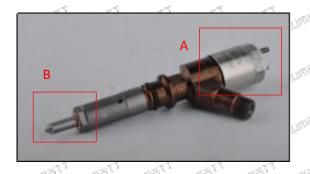

#### 2.1. 32F61-00062 Injector Part Number Location

1) E.g.: The injector part number see as follows

"THEN THE THE THE THE

Mob/Whatsapp: +86 13410541523 Tel: +8675523215133

Email: ruby@shumatt.com Website: www.shumatt.com

| No.   | Name                                       |
|-------|--------------------------------------------|
| CT AT | brand, logo, part number,<br>series number |
| В     | nozzle part number                         |