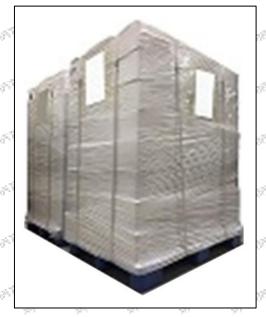

Pallet Shipping: Use fumigation free and recycling trays that meet export requirements, and use white wrapping protective film to wrap and bind with cable ties for the outside, such as picture No. 4, also, the products can be packaged according to customers' requirements.

Pic No. 4

Pallet Shipping: Use pallet that meet export requirements, and use white wrapping protective film to wrap and bind with cable ties