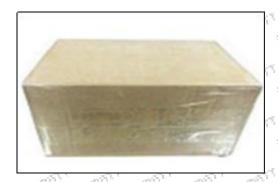

#### 3.7. 32F61-00062 Injector Packing

**Domestic express packaging:** Usually wrapped in waterproof scotch tape, such as picture No.2.

International express packaging: Wrapped with waterproof yellow tape After wrapping the black protective film, such as picture No. 3.

A Minors are prohibited from using transparent tape, yellow tape, black wrapping protective film, and white wrapping protective film to avoid personal injury.

Pic No. 2 Domestic express packaging: Wrapped by Transparent tape