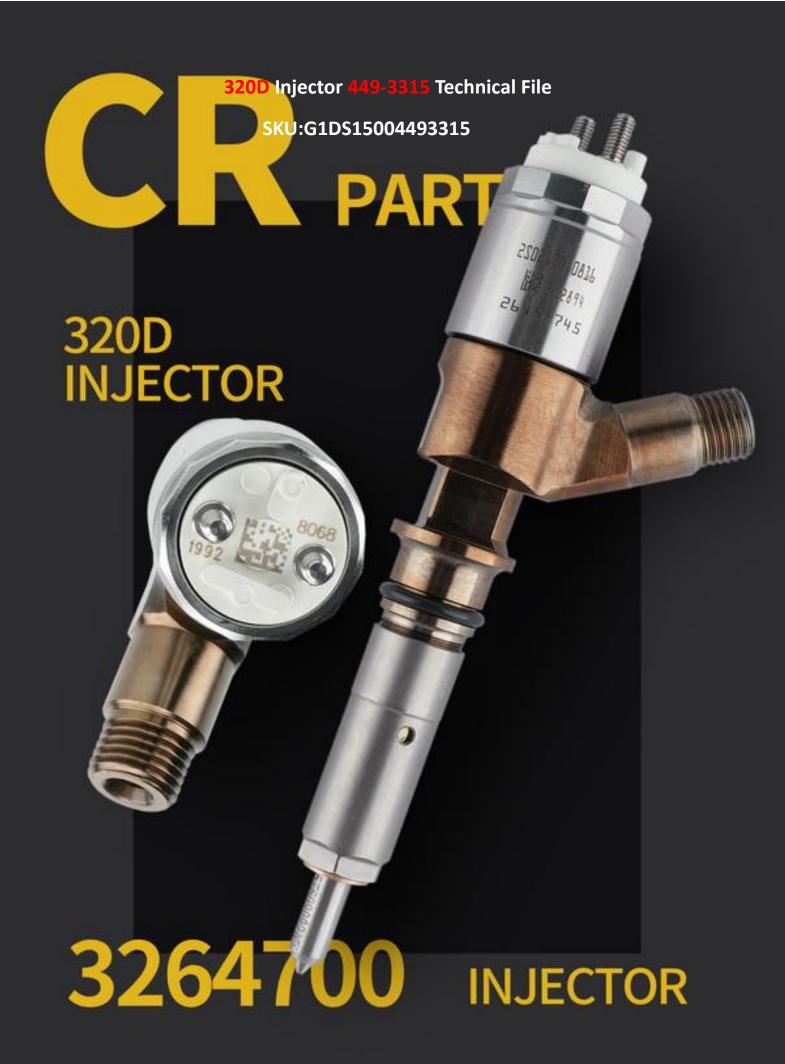

# 320D Injector 449-3315 Technical File

#### 1.1. 449-3315 Injector Basic Information

| Title | 200 | - Davi | China ma | de new | 320D injector 449-3315 fue | l injecto | or for C4. | 4 Engine | 200 |
|-------|-----|--------|----------|--------|----------------------------|-----------|------------|----------|-----|
| SKU 1 | 3   | 5      | Je 65    |        | G1DS15004493315            | 100°      |            |          |     |