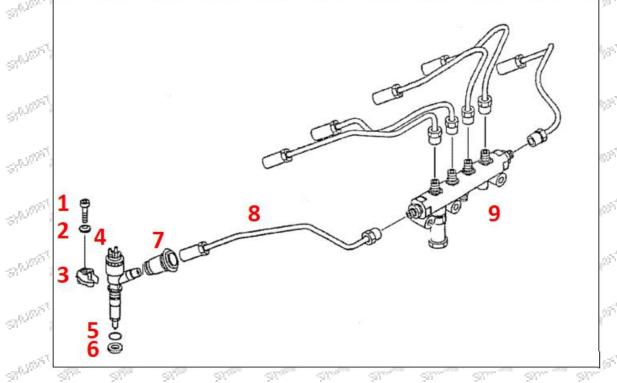

Matching Car Model: Caterpillar 320D excavator

Pic No. 1

Mob/Whatsapp: +86 13410541523

Email: ruby@shumatt.com

© 2023 Shenzhen Shumatt Technology Co., Ltd

Tel: +8675523215133

THE THE THE THE THE THE THE

| No. | Name No.               |     | No. Name No.    |     | Name                              |
|-----|------------------------|-----|-----------------|-----|-----------------------------------|
| 1   | Adaptor Fixing<br>Bolt | 2   | Gasket          | 3   | Fuel Injection Adaptor            |
| 4   | Fuel Injector          | 5 💸 | Injector O-Ring | 6   | Injector Nozzle Gasket            |
| 7   | Intake Gasket          | 8   | Intake          | 9.7 | High Pressure Common Rail<br>Pipe |