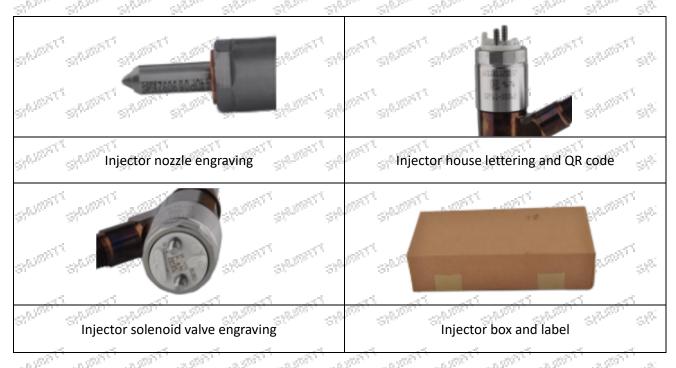

#### 1.6. 449-3315 Injector Quality Control

#### (1) Injector Testing

All injector spare parts are tested for electrical characteristics, accuracy, high temperature, low temperature, withstand voltage, leakage, durability, and various working conditions.

#### (2) Injector Assembling

And the quality control of the injector production and installation process, our company strictly follows the standard product installation data and product installation steps to install, such as injector stroke test, injector solenoid valve tightening torque, injector nozzle tightening torque.

#### (3) Injector Inspection

The factory inspection of the injector is undergone full inspection, random inspection, and batch inspection three inspections. Different brands of test benches are used to test the same fuel injector for a total of no less than three times for factory inspection, and the fuel injector installation testing environment