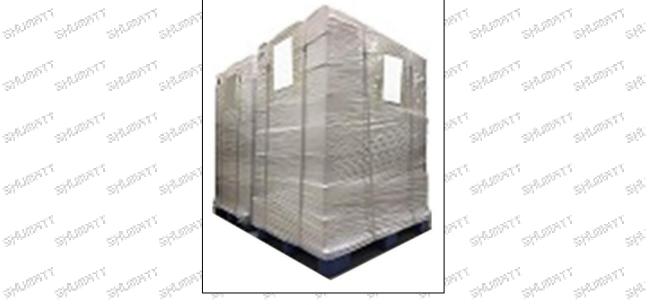

The The The The

198

at Co

 $\phi^{(i)}$ 

**Pallet Shipping:** Use fumigation free and recycling trays that meet export requirements, and use white wrapping protective film to wrap and bind with cable ties for the outside, such as picture No. 4,also, the products can be packaged according to customers' requirements.