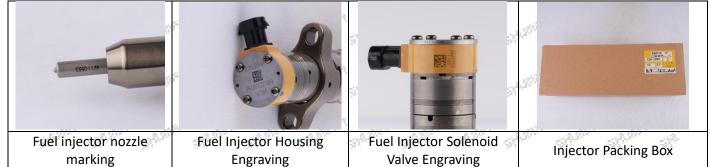

### 2.1. 238-8901 Injector Part Number Location

1) E.g.: The injector part number see as follows

| .301.            | 20. 20.                                    | Δ       |              | No.             | Name                                       |
|------------------|--------------------------------------------|---------|--------------|-----------------|--------------------------------------------|
| -sr <sup>0</sup> |                                            |         | SPATE STREET | Star A Star     | brand, logo, part number,<br>series number |
| s.P              | B                                          |         | NINT SPEIN   | ST STATE        | nozzle part number                         |
| -Sta             | 10 - 12 - 12 - 17 - 17 - 17 - 17 - 17 - 17 | Star St | NALL SPECIE  | TT SPARATT SPAR | ALL STATUTLE STATUTE STATUTE STATUTE       |