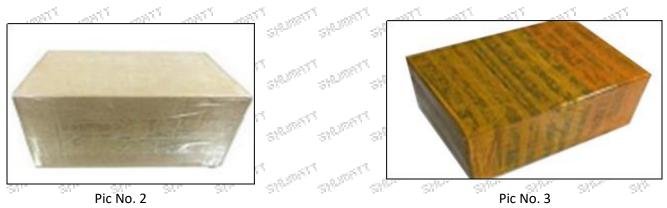

### 3.7. 238-8901 Injector Packing

**Domestic express packaging:** Usually wrapped in waterproof scotch tape, such as picture No.2. **International express packaging:** Wrapped with waterproof yellow tape After wrapping the black protective film, such as picture No. 3.