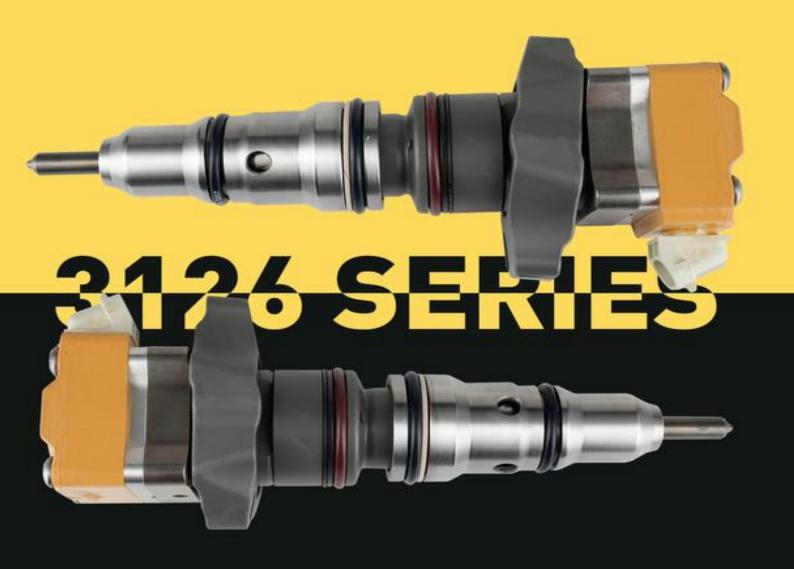

C7 Injector 243-4502 Technical File

SKU1: K30002434502CAT

SKU2: Z1BK1002434502

3126 INJECTOR

## C7 Injector 243-4502 Technical File

### C7 Injector 243-4502 Technical File