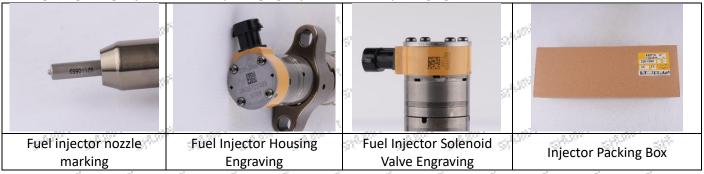

#### 2.1. 243-4502 Injector Part Number Location

1) E.g.: The injector part number see as follows

|     | No.                                 | Name                                       |
|-----|-------------------------------------|--------------------------------------------|
| 000 | A STATE                             | brand, logo, part number,<br>series number |
| ø   | of <sub>and</sub> er <sub>and</sub> | nozzle part number                         |