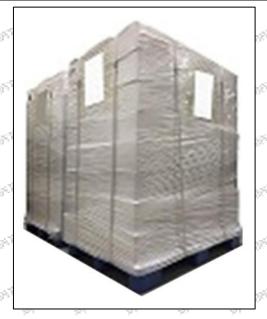

Pallet Shipping: Use fumigation free and recycling trays that meet export requirements, and use white wrapping protective film to wrap and bind with cable ties for the outside, such as picture No. 4, also, the products can be packaged according to customers' requirements.

Tel: +8675523215133

Pic No. 4

Pallet Shipping: Use pallet that meet export requirements, and use white wrapping protective film to wrap and bind with cable ties