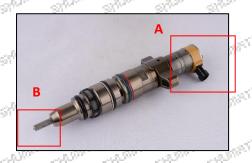

#### 2.1. 243-4502 Injector Part Number Location

1) E.g.: The injector part number see as follows

|     | No.                                 | Name                                       |
|-----|-------------------------------------|--------------------------------------------|
| 000 | A STATE                             | brand, logo, part number,<br>series number |
| ø   | of <sub>and</sub> er <sub>and</sub> | nozzle part number                         |

#### 2.2. 326-4700 Injector Application Scenarios

Suitable Car Model: **Caterpillar C7** Engines

Mob/Whatsapp: +86 13410541523 Tel: +8675523215133

Email:ruby@shumatt.com

© 2023 Shenzhen Shumatt Technology Co., Ltd

Image 1