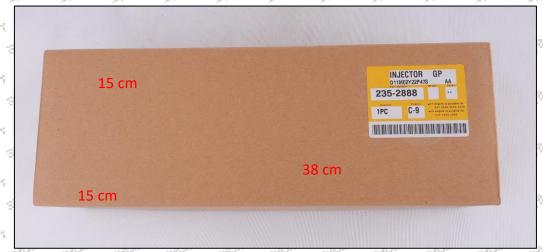

#### 1.5. 243-4502 Injector Specifications and Dimensions

Injector Size: 35cm\* 14cm \*14cm =6860cm3 (L\*W\*H=V)

Injector Net Weight: 1.9kg
Injector Gross Weight: 2kg
Injector Quality: China Made New

Package Size: 38cm\* 15cm \*15cm = 8550cm³
Injector Type: Diesel Common Rail Injector

## (2) Injector Box Size

| No. | Name         | Injector Package Size(cm)                 |    |     |  |  |
|-----|--------------|-------------------------------------------|----|-----|--|--|
| 1   | Injector Box | 38cm* 15 cm *15 cm = 8550 cm <sup>3</sup> | 17 | .35 |  |  |