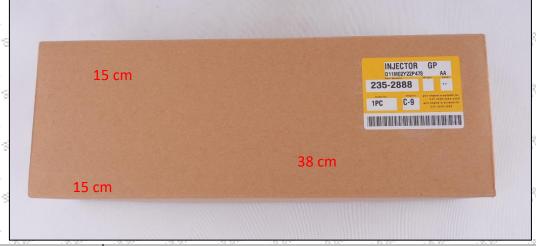

#### 1.5. 268-1835 Injector Specifications and Dimensions

Mob/Whatsapp: +86 13410541523 Tel: +8675523215133

Email: ruby@shumatt.com

© 2023 Shenzhen Shumatt Technology Co., Ltd

Injector Size: 35cm\* 14cm \*14cm =6860cm3 (L\*W\*H=V)

Injector Net Weight: 1.9kg Injector Gross Weight: 2kg

Injector Quality: China Made New

Package Size: 38cm\* 15cm \*15cm = 8550cm<sup>3</sup> Injector Type: Diesel Common Rail Injector

MOQ: 4 Pieces

Email:ruby@shumatt.com

© 2023 Shenzhen Shumatt Technology Co., Ltd

| No. | Name         | Injector Package Size (cm)                |     |  |
|-----|--------------|-------------------------------------------|-----|--|
| 1   | Injector Box | 38cm* 15 cm *15 cm = 8550 cm <sup>3</sup> | -4% |  |