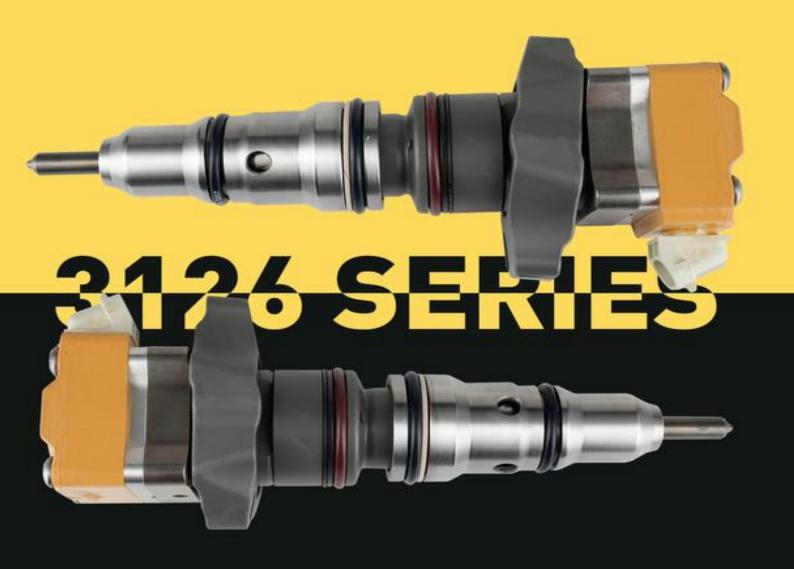

#### C7 Injector 268-1835 Technical File

#### 1. 268-1835 Injector Introduction

#### 1.1. 268-1835 Injector Basic Information

| Title | China made new injector 268-1835 fuel injector for C7 Engine |
|-------|--------------------------------------------------------------|
| SKU 1 | K3000CAT2681835                                              |
| SKU2  | Z1BK1002681835                                               |