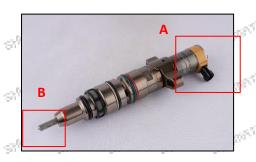

#### 2.1. 268-1835 Injector Part Number Location

1) E.g.: The injector part number see as follows

| No. Name | ý |
|----------|---|
|----------|---|

Mob/Whatsapp: +86 13410541523 Tel: +8675523215133

Email:ruby@shumatt.com

© 2023 Shenzhen Shumatt Technology Co., Ltd

| TT AT | brand, logo, part number,<br>series number |  |
|-------|--------------------------------------------|--|
| В     | nozzle part number                         |  |