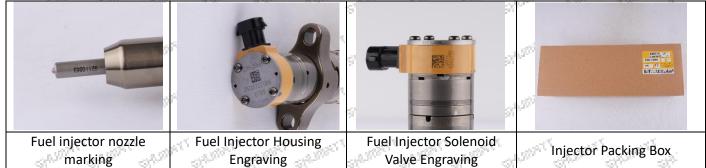

#### 2.1. 10R-7222 Injector Part Number Location

1) E.g.: The injector part number see as follows

| .900 r          | <u></u> |                 | No.                     | Name                                       |
|-----------------|---------|-----------------|-------------------------|--------------------------------------------|
| s,0             |         | Start, Starting | A State                 | brand, logo, part number,<br>series number |
| si              | B       | NALL SPECIE     | an standing and a stand | nozzle part number                         |
| -S <sup>A</sup> | 1       | NATT SPECIA     | LL PROPERTY PROPERTY    | NT SAUDATT SAUDATT SAUDATT SAUDATT SAU     |