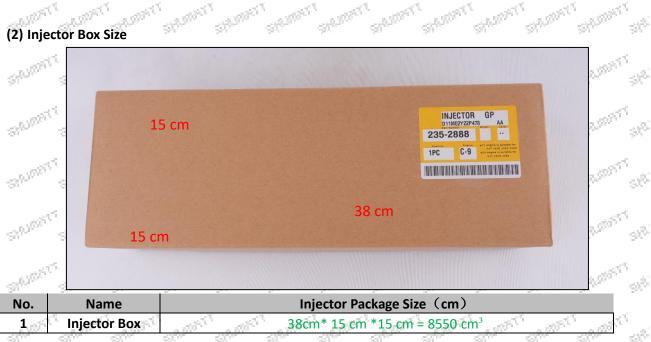

#### 1.5. 10R-7222 Injector Specifications and Dimensions

**Injector Size:** 35cm\* 14cm \*14cm =6860cm<sup>3</sup>

Injector Net Weight: 1.9kg

Injector Gross Weight: 2kg

Injector Quality: China Made New Package Size: 38cm\* 15cm \*15cm = 8550cm