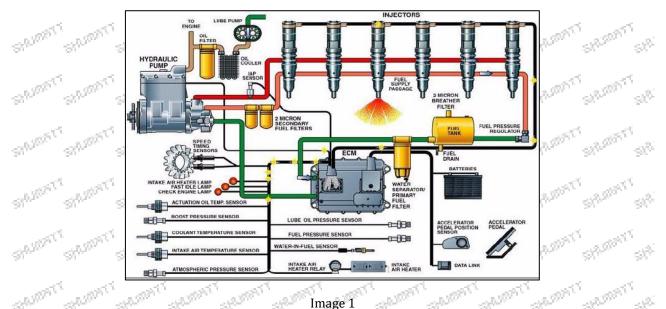

#### 1.4. 10R-7222 Injector Parameter

Adaptation System: HEUI System

Injector Series: C9 Series

#### Injector Type: Electromagnetic Injector

Vehicle Configuration Information: C9 Engines