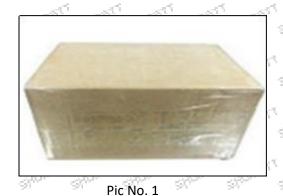

#### 3.7. 107-1230 Injector Packing

**Domestic express packaging:** Usually wrapped in waterproof scotch tape, such as picture No.2.

International express packaging: Wrapped with waterproof yellow tape After wrapping the black protective film, such as picture No. 3.