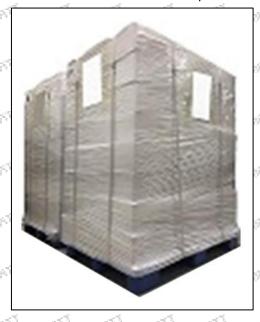

Pallet Shipping: Use fumigation free and recycling trays that meet export requirements, and use white wrapping protective film to wrap and bind with cable ties for the outside, such as picture No. 4, also, the products can be packaged according to customers' requirements.