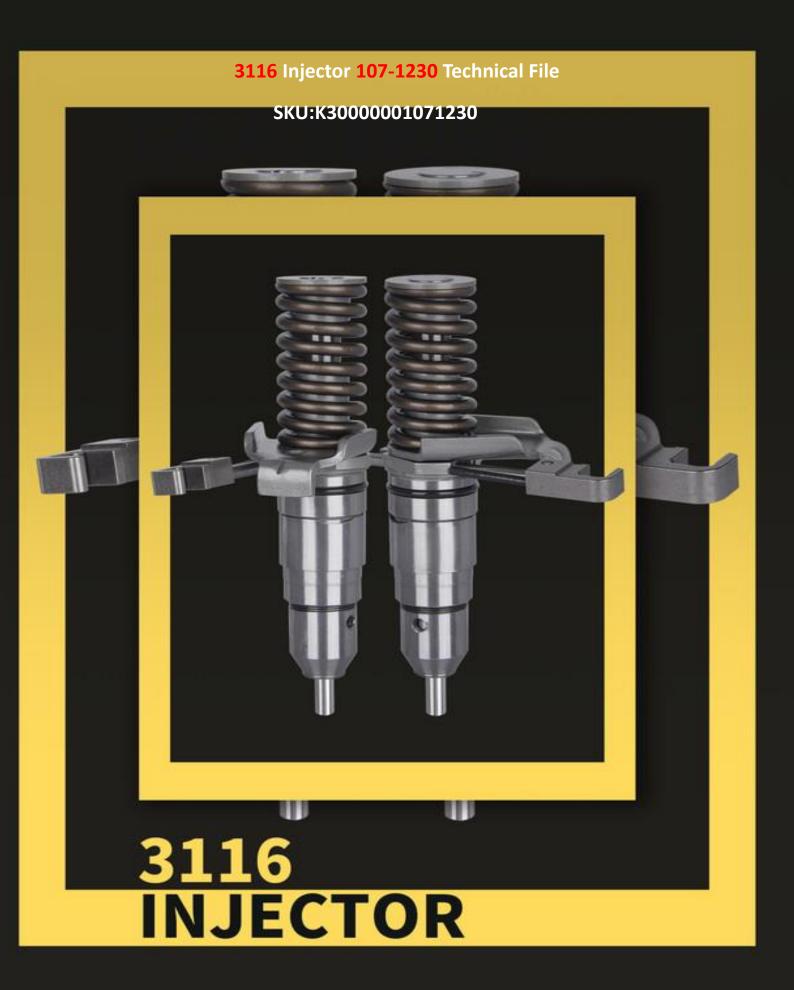

# 3166 Injector 107-1230 Technical File

#### 1.1. 107-1230 Injector Basic Information

| Title | China made new 3166 injector 107-1230 fuel injector |
|-------|-----------------------------------------------------|
| SKU 1 | K3000001071230                                      |