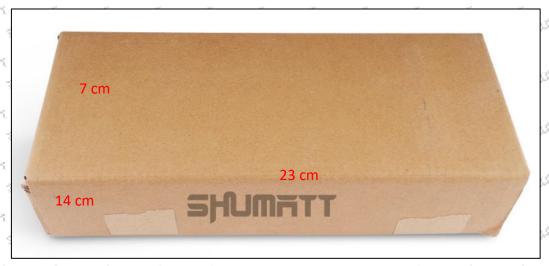

#### (2) Injector Box Size

| No. | Name         | Injector Package Size (cm) |     |    |       |         |     |     |     |
|-----|--------------|----------------------------|-----|----|-------|---------|-----|-----|-----|
| 1   | Injector Box | 267                        | 200 | 20 | -20.0 | 23*7*14 | 201 | 200 | 367 |