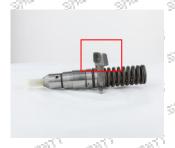

#### 2.1. 107-1230 Injector Part Number Location

1) E.g.: The injector part number see as follows

|     | No.     | Name                      |
|-----|---------|---------------------------|
| 100 | A STATE | brand, logo, part number, |