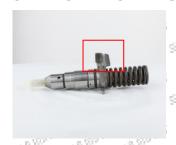

#### 2.1. 127-8209 Injector Part Number Location

1) E.g.: The injector part number see as follows

|      | No.                 | Name                      |
|------|---------------------|---------------------------|
| pil) | · Strates · Strates | brand, logo, part number, |
|      | A<br>ST with w      | brand, logo, part number, |