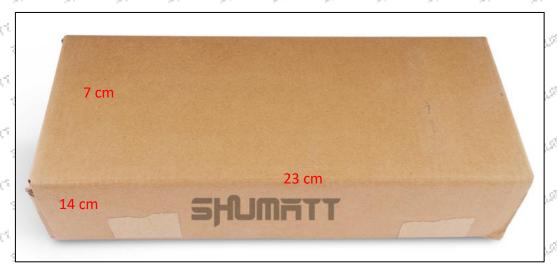

Package Size: 23 cm\* 14 cm \*7 cm = 2254cm

Injector Type: Mechanical Injector

MOQ: 4 Pieces

# (2) Injector Box Size

| No.                                     | Name         | Injector Package Size (cm) |  |  |  |  |  |  |  |
|-----------------------------------------|--------------|----------------------------|--|--|--|--|--|--|--|
| - 1 1 1 1 1 1 1 1 1 1 1 1 1 1 1 1 1 1 1 | Injector Box | 23*7*14                    |  |  |  |  |  |  |  |