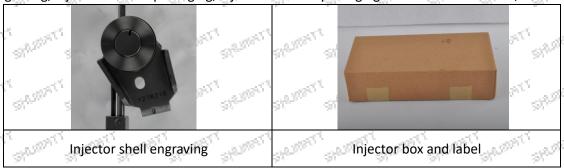

#### 1.7. 127-8209 Injector Customized Service

(1) Injector Customized Service: Meet the customized needs of OEM manufacturers for shell lettering, logo engraving, injector internal packaging, injector external packaging and labels customized, etc.

#### 2.1. 127-8209 Injector Part Number Location

1) E.g.: The injector part number see as follows

|      | No.                 | Name                      |
|------|---------------------|---------------------------|
| pil) | · Strates · Strates | brand, logo, part number, |
|      | A<br>ST with w      | brand, logo, part number, |