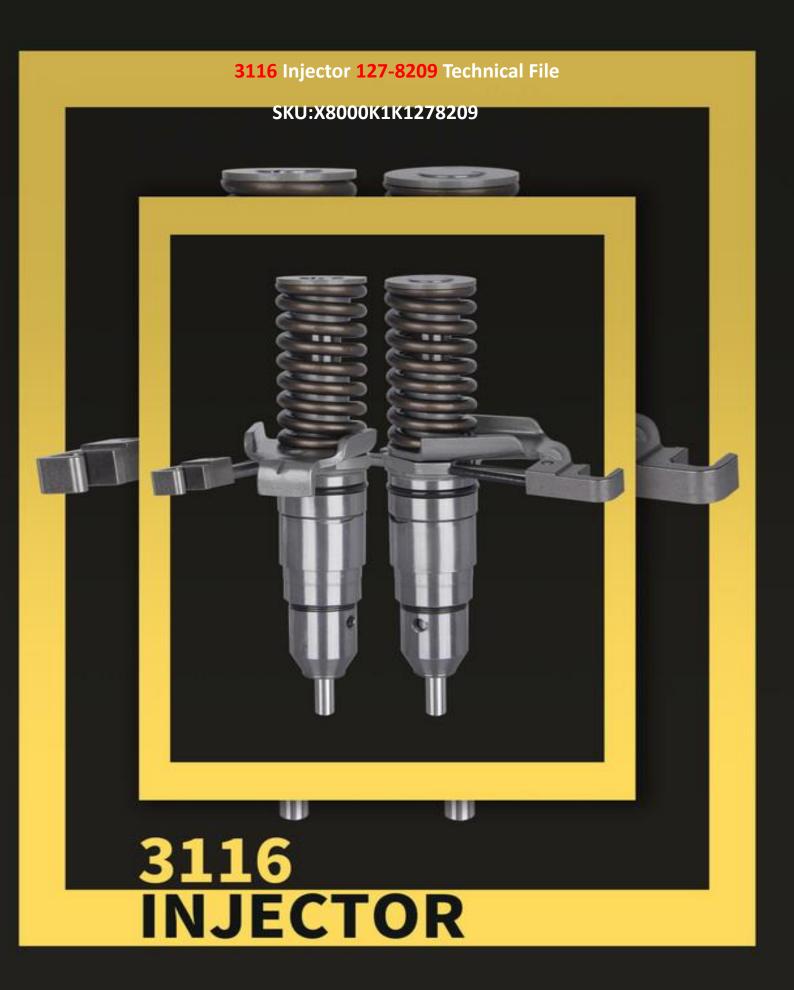

# 3166 Injector 127-8209 Technical File January Ozop rechnical File

# 3166 Injector 127-8209 Technical File

#### **1.4. 127-8209 Injector Parameter**

Adaptation System: Common Rail System

Injector Type: Mechanical Injector
Vehicle Configuration **Vehicle Configuration Information:** 3166 Engines

#### 1.5. 127-8209 Injector Specifications and Dimensions

Injector Size: 21cm\* 12cm \*5cm =1260cm3 (L\*W\*H=V)

Injector Net Weight: 0.81kg Injector Gross Weight: 0.82kg Injector Quality: China Made New