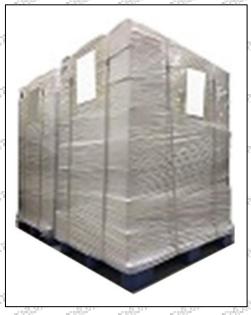

Pallet Shipping: Use fumigation free and recycling trays that meet export requirements, and use white wrapping protective film to wrap and bind with cable ties for the outside, such as picture No. 4, also, the products can be packaged according to customers' requirements.

# Pic No. 2 International express packaging: Wrapped with yellow tape after wrapping black protective film

Pic No. 3

Pallet Shipping: Use pallet that meet export requirements, and use white wrapping protective film to wrap and bind with cable ties