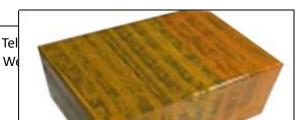

# 3.7. 127-8209 Injector Packing

**Domestic express packaging:** Usually wrapped in waterproof scotch tape, such as picture No.2.

International express packaging: Wrapped with waterproof yellow tape After wrapping the black protective film, such as picture No. 3.

# Pic No. 2 International express packaging: Wrapped with yellow tape after wrapping black protective film

Pic No. 3

Pallet Shipping: Use pallet that meet export requirements, and use white wrapping protective film to wrap and bind with cable ties