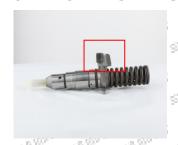

#### 2.1. 7E-9585 Injector Part Number Location

1) E.g.: The injector part number see as follows

|      | No.                 | Name                      |
|------|---------------------|---------------------------|
| pil) | · Strates · Strates | brand, logo, part number, |
|      | A<br>ST with w      | brand, logo, part number, |