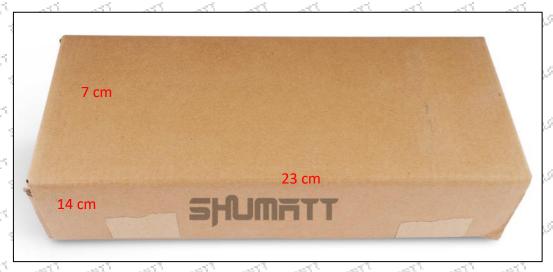

#### 1.5. 7E-9585 Injector Specifications and Dimensions

Injector Size: 21cm\* 12cm \*5cm =1260cm3 (L\*W\*H=V)

Injector Net Weight: 0.81kg
Injector Gross Weight: 0.82kg
Injector Quality: China Made New

Package Size: 23 cm\* 14 cm \*7 cm = 2254cm<sup>3</sup>

#### (2) Injector Box Size

| No. | Name         | Injector Package Size (cm) |
|-----|--------------|----------------------------|
| 1   | Injector Box | 23*7*14                    |