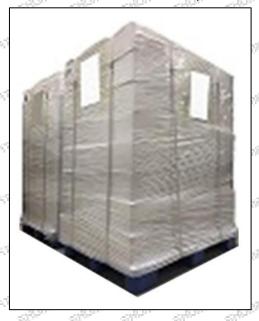

Pallet Shipping: Use fumigation free and recycling trays that meet export requirements, and use white wrapping protective film to wrap and bind with cable ties for the outside, such as picture No. 4, also, the products can be packaged according to customers' requirements.

# Pic No. 2 International express packaging: Wrapped with yellow tape after wrapping black protective film

Pic No. 3

Pallet Shipping: Use pallet that meet export requirements, and use white wrapping protective film to wrap and bind with cable ties