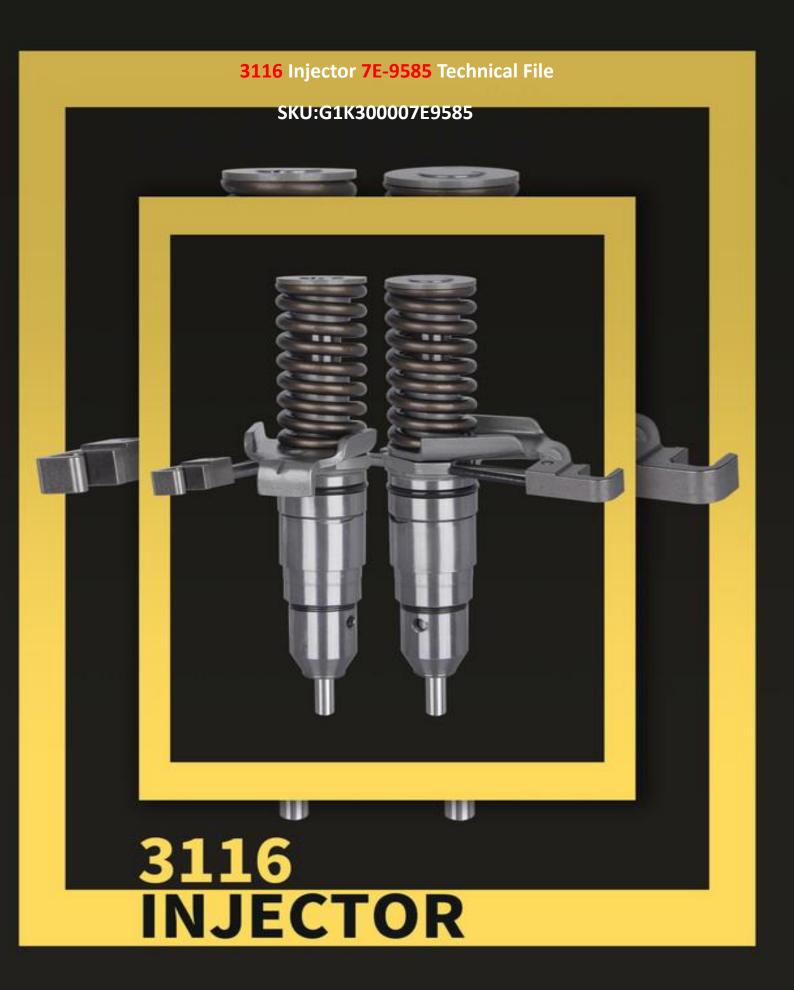

# 3166 Injector 7E-9585 Technical File

#### 1.1. 7E-9585 Injector Basic Information

| Title | China made new 3166 injector 7E-9585 fuel injector |
|-------|----------------------------------------------------|
| SKU 1 | G1K300007E9585                                     |

#### 1.4. 7E-9585 Injector Parameter

Adaptation System: Common Rail System

Injector Series: 3166 Series
Injector Type: Mechanical Injector

**Vehicle Configuration Information:**3166 Engines

#### 1.5. 7E-9585 Injector Specifications and Dimensions

Injector Size: 21cm\* 12cm \*5cm =1260cm3 (L\*W\*H=V)

Injector Net Weight: 0.81kg
Injector Gross Weight: 0.82kg
Injector Quality: China Made New

Package Size: 23 cm\* 14 cm \*7 cm = 2254cm<sup>3</sup>