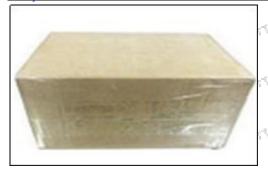

## 3.7. 7E-9585 Injector Packing

**Domestic express packaging:** Usually wrapped in waterproof scotch tape, such as picture No.2.

International express packaging: Wrapped with waterproof yellow tape After wrapping the black protective film, such as picture No. 3.

Email:ruby@shumatt.com

Pic No. 1

Domestic express packaging:
Wrapped by Transparent tape