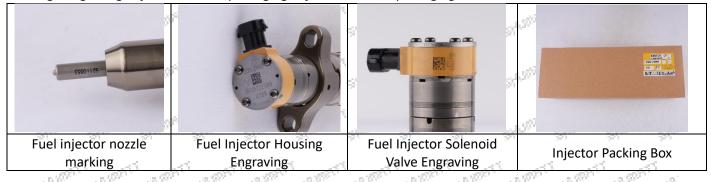

#### 2.1. 235-5261 Injector Part Number Location

1) E.g.: The injector part number see as follows

|     | No.   | Name                                       |
|-----|-------|--------------------------------------------|
| 100 | A     | brand, logo, part number,<br>series number |
| ø   | of Bo | nozzle part number                         |