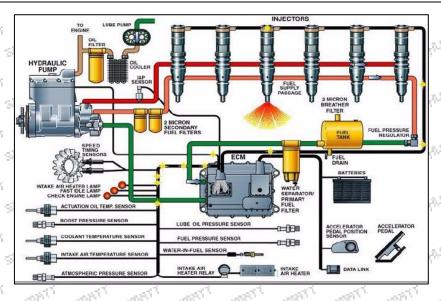

### 1.4. 235-5261 Injector Parameter

Adaptation System: HEUI System

Injector Series: C9 Series

Injector Type: Electromagnetic Injector
Vehicle Configuration Information: C9 Engines