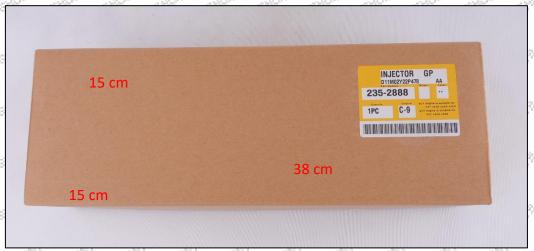

#### 1.5. 235-5261 Injector Specifications and Dimensions

Injector Size: 35cm\* 14cm \*14cm =6860cm3 (L\*W\*H=V)

Injector Net Weight: 1.9kg
Injector Gross Weight: 2kg
Injector Quality: China Made New

Package Size: 38cm\* 15cm \*15cm = 8550cm³
Injector Type: Diesel Common Rail Injector

#### (2) Injector Box Size

GAJ<sup>67</sup>

| No. | Name         | Injector Package Size (cm)                |
|-----|--------------|-------------------------------------------|
| 1   | Injector Box | 38cm* 15 cm *15 cm = 8550 cm <sup>3</sup> |