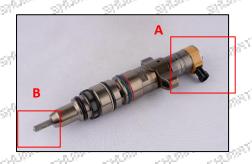

#### 2.1. 235-5261 Injector Part Number Location

1) E.g.: The injector part number see as follows

|     | No.   | Name                                       |
|-----|-------|--------------------------------------------|
| 100 | A     | brand, logo, part number,<br>series number |
| ø   | of Bo | nozzle part number                         |

#### 2.2. 326-4700 Injector Application Scenarios

Suitable Car Model: **Caterpillar C7** Engines

Mob/Whatsapp: +86 13410541523 Tel: +8675523215133

Email:ruby@shumatt.com

© 2023 Shenzhen Shumatt Technology Co., Ltd

Image 1