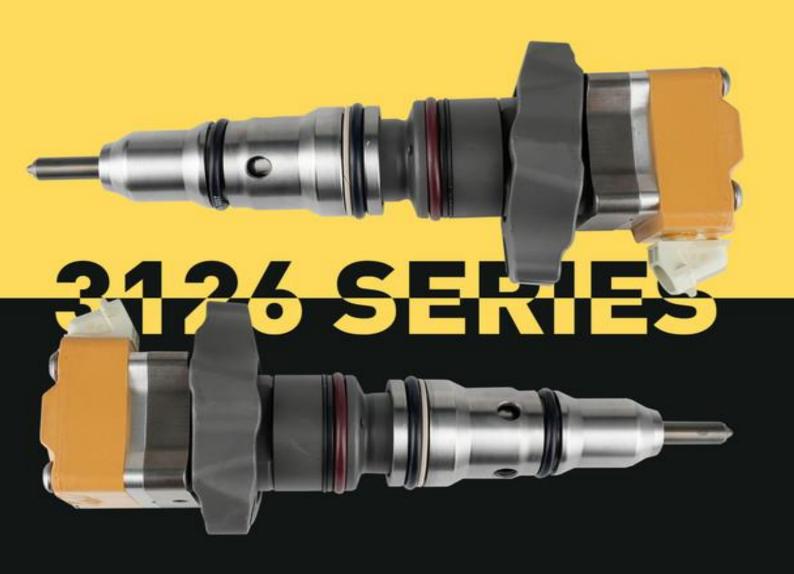

# C9 Injector 235-5261 Technical File

SKU: Z1BK1002355261

3126 INJECTOR

# C9 Injector 235-5261 Technical File

### C9 Injector 235-5261 Technical File