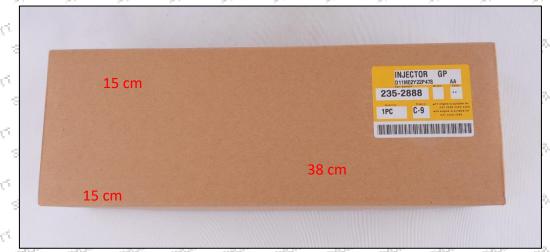

Package Size: 38cm\* 15cm \*15cm = 8550cm<sup>3</sup> Injector Type: Diesel Common Rail Injector

MOQ: 4 Pieces

## (2) Injector Box Size

| No. | Name         | Injector Package Size (cm)                |      |
|-----|--------------|-------------------------------------------|------|
| 1   | Injector Box | 38cm* 15 cm *15 cm = 8550 cm <sup>3</sup> | <br> |