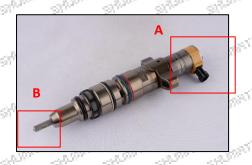

#### 2.1. 238-8092 Injector Part Number Location

1) E.g.: The injector part number see as follows

|     | No.     | Name                                       |
|-----|---------|--------------------------------------------|
| 257 | A SPACE | brand, logo, part number,<br>series number |
| g C | r Br    | nozzle part number                         |