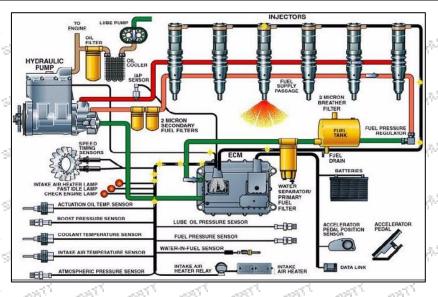

#### 2.2. 326-4700 Injector Application Scenarios

Suitable Car Model: **Caterpillar C7** Engines

Mob/Whatsapp: +86 13410541523 Tel: +8675523215133

Email: ruby@shumatt.com

© 2023 Shenzhen Shumatt Technology Co., Ltd