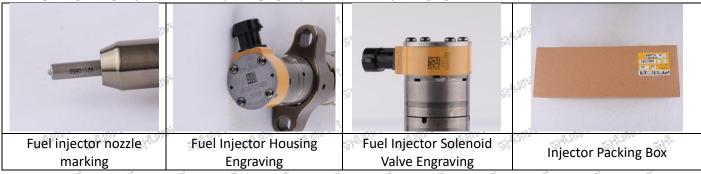

#### 2.1. 238-8092 Injector Part Number Location

1) E.g.: The injector part number see as follows

|     | No.     | Name                                       |
|-----|---------|--------------------------------------------|
| 257 | A SPACE | brand, logo, part number,<br>series number |
| g C | r Br    | nozzle part number                         |