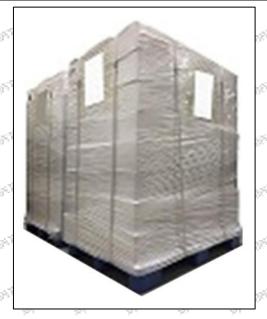

THE THE THE THE THE

Pallet Shipping: Use fumigation free and recycling trays that meet export requirements, and use white wrapping protective film to wrap and bind with cable ties for the outside, such as picture No. 4, also, the products can be packaged according to customers' requirements.

Tel: +8675523215133

Pic No. 4

Pallet Shipping: Use pallet that meet export requirements, and use white wrapping protective film to wrap and bind with cable ties