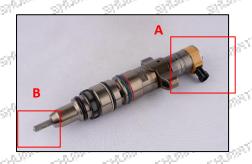

#### 2.1. 242-0857 Injector Part Number Location

1) E.g.: The injector part number see as follows

|     | No.   | Name                                       |
|-----|-------|--------------------------------------------|
| 100 | A     | brand, logo, part number,<br>series number |
| ø   | of Bo | nozzle part number                         |