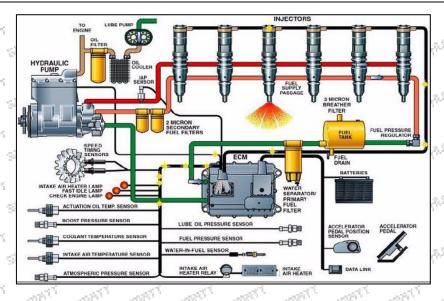

## 1.4. 242-0857 Injector Parameter

Adaptation System: HEUI System

Injector Series: C9 Series

Injector Type: Electromagnetic Injector
Vehicle Configuration Information:C9 Engines

#### 2.2. 326-4700 Injector Application Scenarios

Suitable Car Model: Caterpillar C7 Engines

Mob/Whatsapp: +86 13410541523 Tel: +8675523215133

Email:ruby@shumatt.com

© 2023 Shenzhen Shumatt Technology Co., Ltd