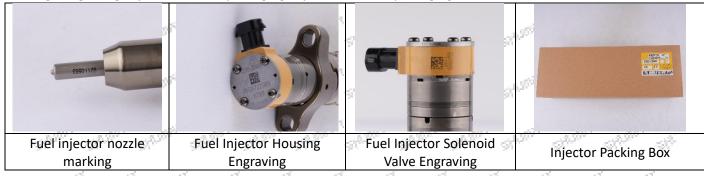

#### 2.1. 242-0857 Injector Part Number Location

1) E.g.: The injector part number see as follows

|     | No.   | Name                                       |
|-----|-------|--------------------------------------------|
| 100 | A     | brand, logo, part number,<br>series number |
| ø   | of Bo | nozzle part number                         |