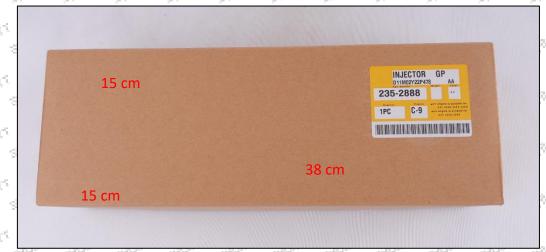

#### 1.5. 242-0857 Injector Specifications and Dimensions

Injector Size: 35cm\* 14cm \*14cm =6860cm3 (L\*W\*H=V)

Injector Net Weight: 1.9kg
Injector Gross Weight: 2kg

Injector Quality: China Made New

Package Size: 38cm\* 15cm \*15cm = 8550cm<sup>3</sup> Injector Type: Diesel Common Rail Injector

## (2) Injector Box Size

| No. | Name         | Injector Package Size (cm)                |      |
|-----|--------------|-------------------------------------------|------|
| 1   | Injector Box | 38cm* 15 cm *15 cm = 8550 cm <sup>3</sup> | <br> |