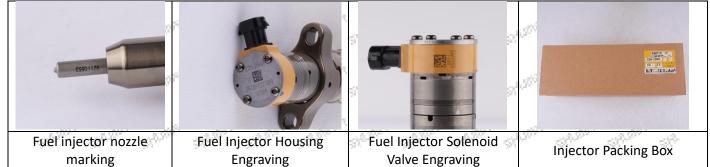

#### 2.1. 254-4330 Injector Part Number Location

1) E.g.: The injector part number see as follows

| -300 C           |                   | Δ          | 1 34          | No.             | Name                                       |
|------------------|-------------------|------------|---------------|-----------------|--------------------------------------------|
| -sr <sup>0</sup> |                   |            | Sours Sterns  | Star A Star     | brand, logo, part number,<br>series number |
| si <sup>0</sup>  | B                 |            | DIRT'T SPELME | ST BUT STAND    | nozzle part number                         |
| -str             | 10° - 4200 - 4200 | and and an | STRUTT SPRING | TT SPARATT SPAR | ALL STATUTLE STATUTE STATUTE STATUTE       |