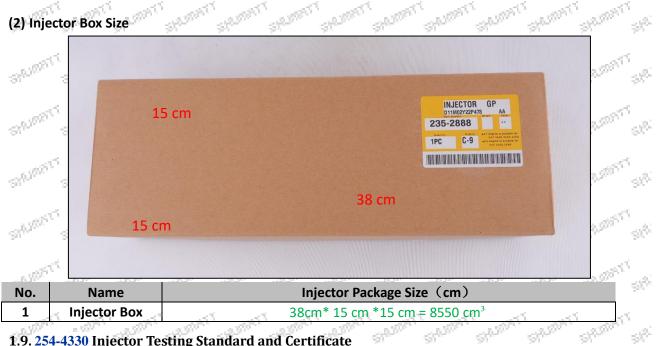

#### 1.5. 254-4330 Injector Specifications and Dimensions

Injector Size: 35cm\* 14cm \*14cm =6860cm3 (L\*W\*H=V) Injector Net Weight: 1.9kg

Injector Gross Weight: 2kg

Injector Quality: China Made New

Package Size: 38cm\* 15cm \*15cm = 8550cm<sup>3</sup> Injector Type: Diesel Common Rail Injector