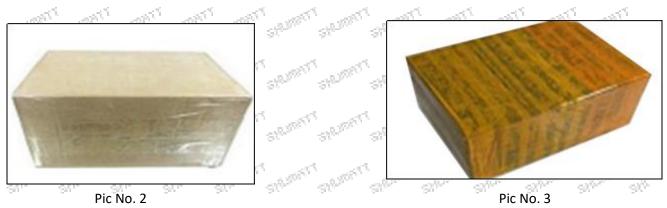

#### 3.7.254-4330 Injector Packing

**Domestic express packaging:** Usually wrapped in waterproof scotch tape, such as picture No.2. **International express packaging:** Wrapped with waterproof yellow tape After wrapping the black protective film, such as picture No. 3.