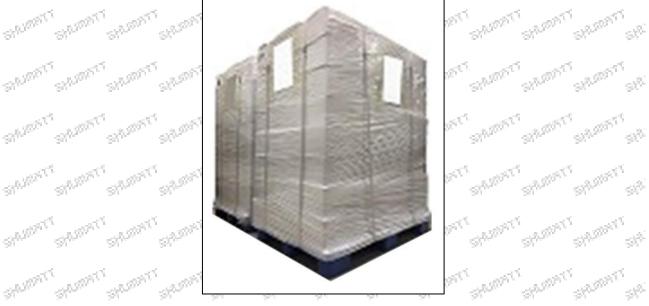

The The The The

100

at Co

 $\phi^{(i)}$ 

**Pallet Shipping:** Use fumigation free and recycling trays that meet export requirements, and use white wrapping protective film to wrap and bind with cable ties for the outside, such as picture No. 4,also, the products can be packaged according to customers' requirements.