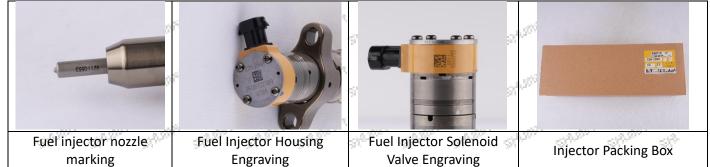

### 2.1. 254-4340 Injector Part Number Location

1) E.g.: The injector part number see as follows

| .301.            | 20. 20.                                    | Δ       |              | No.             | Name                                       |
|------------------|--------------------------------------------|---------|--------------|-----------------|--------------------------------------------|
| -sr <sup>0</sup> |                                            |         | SPATE STREET | Star A Star     | brand, logo, part number,<br>series number |
| s.P              | B                                          |         | NINT SPEIN   | ST STATE        | nozzle part number                         |
| -Sta             | 10 - 12 - 12 - 17 - 17 - 17 - 17 - 17 - 17 | Star St | NALL SPECIE  | TT SPARATT SPAR | ALL STATUTLE STATUTE STATUTE STATUTE       |