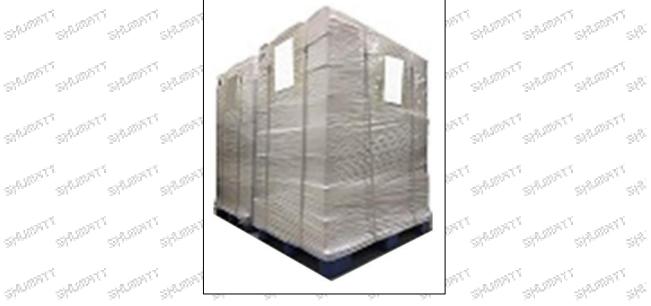

The The The The

100

at Co

 $\phi^{(i)}$ 

**Pallet Shipping:** Use fumigation free and recycling trays that meet export requirements, and use white wrapping protective film to wrap and bind with cable ties for the outside, such as picture No. 4,also, the products can be packaged according to customers' requirements.