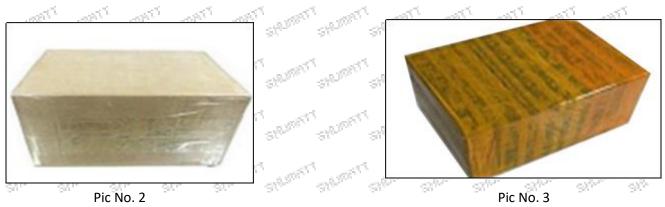

### 3.7. 254-4340 Injector Packing

**Domestic express packaging:** Usually wrapped in waterproof scotch tape, such as picture No.2. **International express packaging:** Wrapped with waterproof yellow tape After wrapping the black protective film, such as picture No. 3.