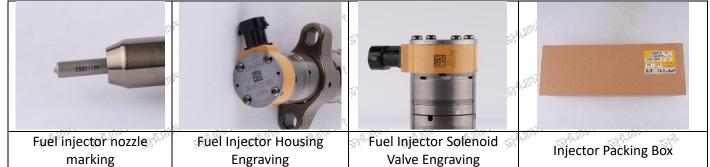

#### 2.1. 265-8106 Injector Part Number Location

1) E.g.: The injector part number see as follows

| .301.            | 20. 20.                                    | Δ       |              | No.             | Name                                       |
|------------------|--------------------------------------------|---------|--------------|-----------------|--------------------------------------------|
| -sr <sup>0</sup> |                                            |         | SPATE STREET | Star A Star     | brand, logo, part number,<br>series number |
| s.P              | B                                          |         | NALL SPEIN   | ST STATE        | nozzle part number                         |
| -Sta             | 10 - 12 - 12 - 17 - 17 - 17 - 17 - 17 - 17 | Star St | NALL SPECIE  | TT SPARATT SPAR | ALL STATUTLE STATUTE STATUTE STATUTE       |