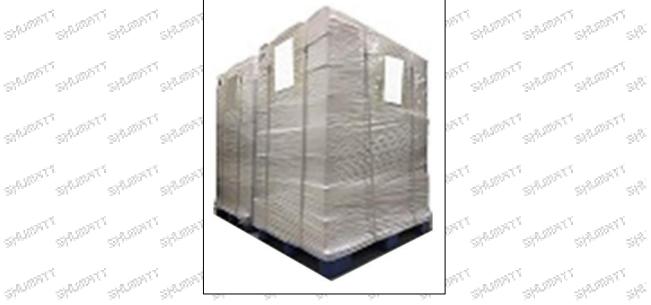

The The The The

-28 C

at Co

 $\phi^{(i)}$ 

**Pallet Shipping:** Use fumigation free and recycling trays that meet export requirements, and use white wrapping protective film to wrap and bind with cable ties for the outside, such as picture No. 4,also, the products can be packaged according to customers' requirements.