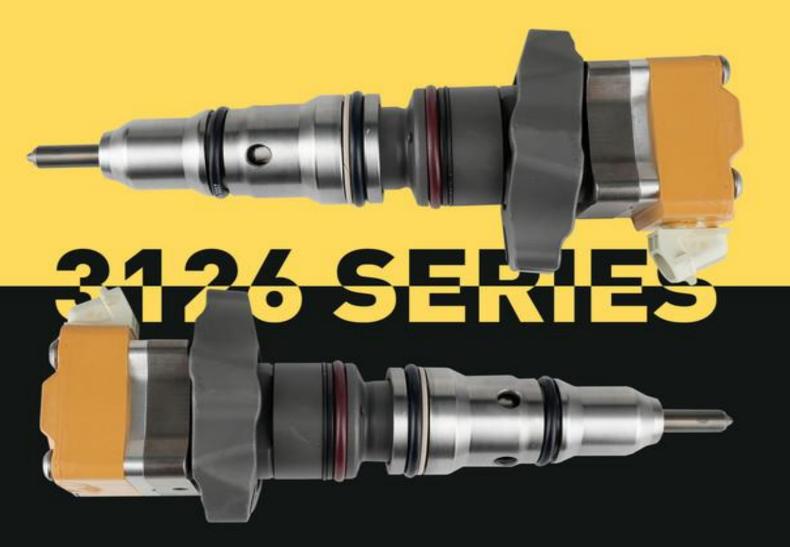

# 3126 INJECTOR

SHUMATT

C9 Injector 265-8106 Technical File

T SHARAT SHARAT SHE

### C9 Injector 265-8106 Technical File