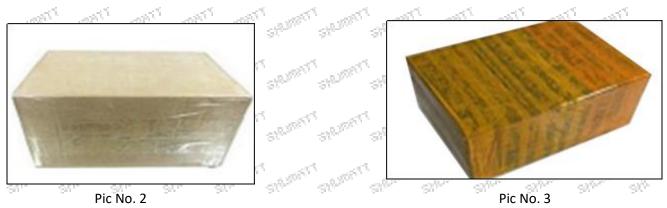

#### 3.7. 265-8106 Injector Packing

**Domestic express packaging:** Usually wrapped in waterproof scotch tape, such as picture No.2. **International express packaging:** Wrapped with waterproof yellow tape After wrapping the black protective film, such as picture No. 3.