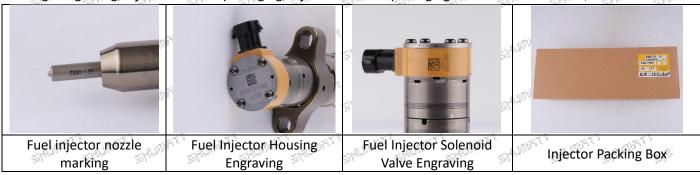

#### 2.1. 267-3360 Injector Part Number Location

1) E.g.: The injector part number see as follows

|    | No.        | Name                                       |  |  |  |
|----|------------|--------------------------------------------|--|--|--|
| ÇÎ | T AT SHEET | brand, logo, part number,<br>series number |  |  |  |
|    | B.         | nozzle part number                         |  |  |  |