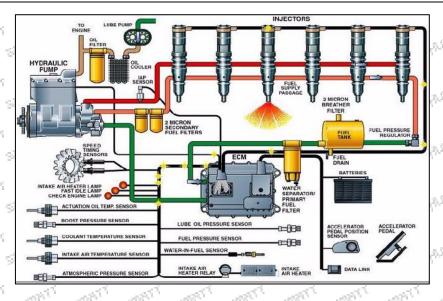

#### 2.2. 326-4700 Injector Application Scenarios

Suitable Car Model: Caterpillar C7 Engines

Mob/Whatsapp: +86 13410541523 Tel: +8675523215133

Email:ruby@shumatt.com

© 2023 Shenzhen Shumatt Technology Co., Ltd

Image 1