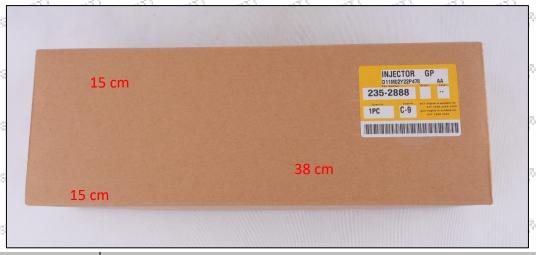

# (2) Injector Box Size

| No.         | Name         |        | Injector Package Size (cm)                |      |        |  |  |
|-------------|--------------|--------|-------------------------------------------|------|--------|--|--|
| 37 <b>1</b> | Injector Box | 20,000 | 38cm* 15 cm *15 cm = 8550 cm <sup>3</sup> | Shan | 27,000 |  |  |