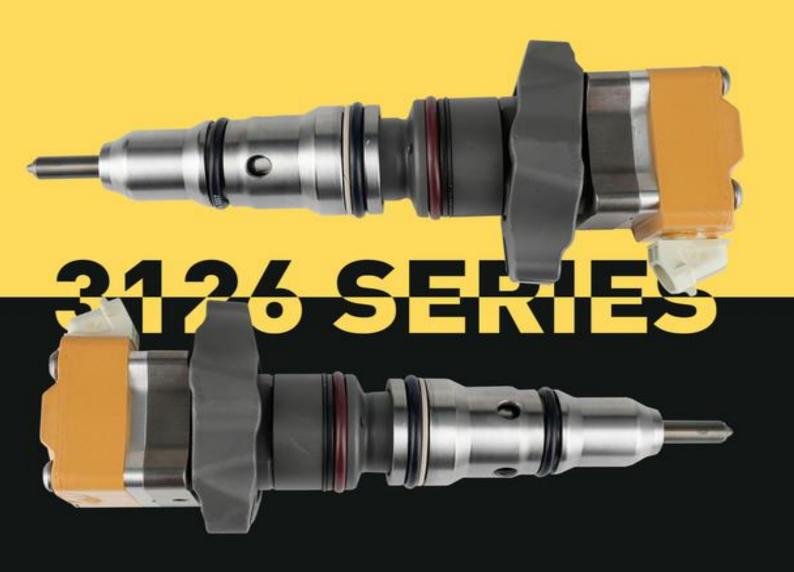

# C9 Injector 267-3360 Technical File

SKU: Z1BK1002673360

3126 INJECTOR

# C9 Injector 267-3360 Technical File