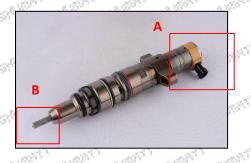

#### 2.1. 267-3360 Injector Part Number Location

1) E.g.: The injector part number see as follows

|    | No.        | Name                                       |  |  |  |
|----|------------|--------------------------------------------|--|--|--|
| ÇÎ | T AT SHEET | brand, logo, part number,<br>series number |  |  |  |
|    | B.         | nozzle part number                         |  |  |  |