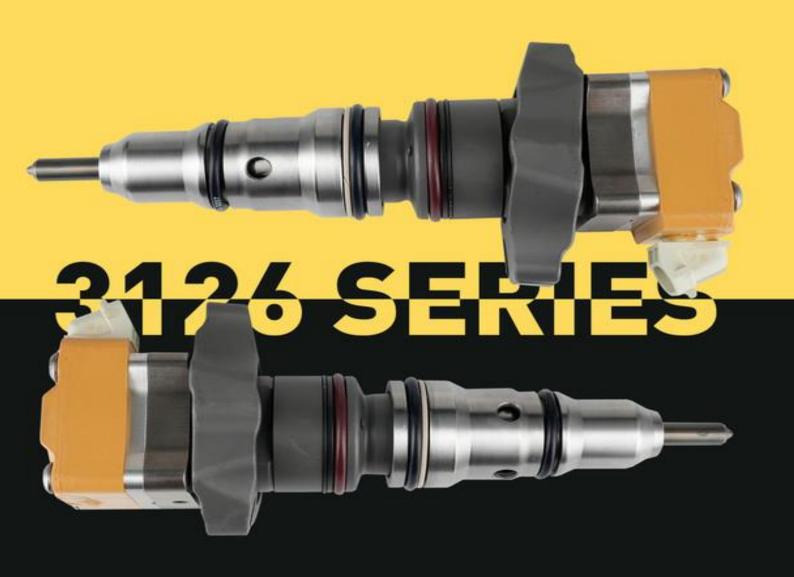

# C9 Injector 267-3361 Technical File

SKU: Z1BK1002673361

3126 INJECTOR

#### 1.1. 267-3361 Injector Basic Information

| 0.1 | Title | 50 | China | a made n | ew inje | ctor 267-3361 fuel i | njector | for C9 En | gine |    |
|-----|-------|----|-------|----------|---------|----------------------|---------|-----------|------|----|
|     | SKU 1 |    |       | 100      | 100     | Z1BK1002673361       | 300°    |           |      | 55 |