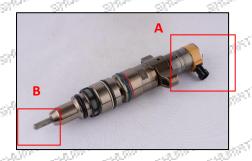

#### 2.1. 267-3361 Injector Part Number Location

1) E.g.: The injector part number see as follows

|       | No.     | Name                                       |
|-------|---------|--------------------------------------------|
| (iii) | A       | brand, logo, part number,<br>series number |
| ø     | of Bill | nozzle part number                         |