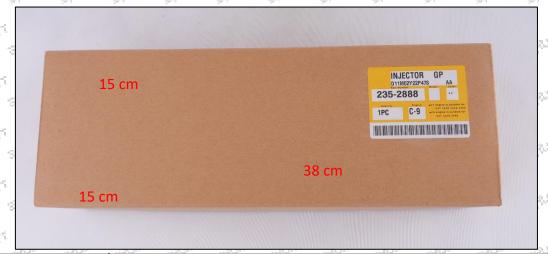

#### 1.5. 267-3361 Injector Specifications and Dimensions

Injector Size: 35cm\* 14cm \*14cm =6860cm3 (L\*W\*H=V)

Injector Net Weight: 1.9kg
Injector Gross Weight: 2kg

Injector Quality: China Made New

Package Size: 38cm\* 15cm \*15cm = 8550cm<sup>3</sup> Injector Type: Diesel Common Rail Injector

# (2) Injector Box Size

| No. | Name         | Injector Package Size(cm)                 |    |     |  |  |  |  |
|-----|--------------|-------------------------------------------|----|-----|--|--|--|--|
| 1   | Injector Box | 38cm* 15 cm *15 cm = 8550 cm <sup>3</sup> | 17 | .35 |  |  |  |  |