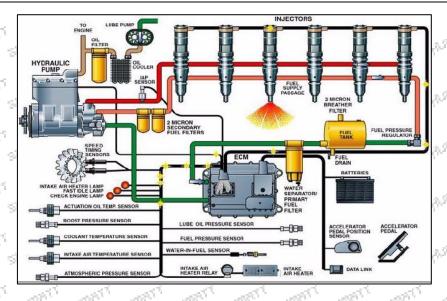

#### 2.2. 326-4700 Injector Application Scenarios

Suitable Car Model: Caterpillar C7 Engines

Mob/Whatsapp: +86 13410541523 Tel: +8675523215133

Email:ruby@shumatt.com

© 2023 Shenzhen Shumatt Technology Co., Ltd