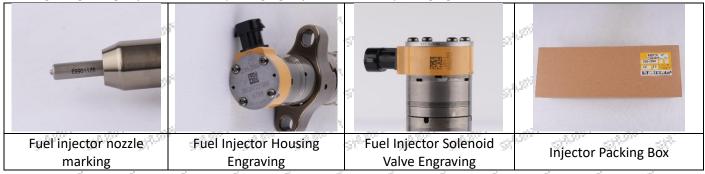

#### 2.1. 267-3361 Injector Part Number Location

1) E.g.: The injector part number see as follows

|       | No.     | Name                                       |
|-------|---------|--------------------------------------------|
| (iii) | A       | brand, logo, part number,<br>series number |
| ø     | of Bill | nozzle part number                         |