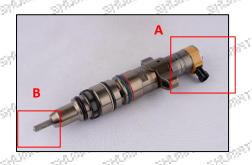

## 2.1. 267-9710 Injector Part Number Location

1) E.g.: The injector part number see as follows

|     | No.     | Name                                       |
|-----|---------|--------------------------------------------|
| 257 | A SPACE | brand, logo, part number,<br>series number |
| g C | r Br    | nozzle part number                         |

#### 2.2. 326-4700 Injector Application Scenarios

Suitable Car Model: Caterpillar C7 Engines

Mob/Whatsapp: +86 13410541523 Tel: +8675523215133

Email:ruby@shumatt.com

© 2023 Shenzhen Shumatt Technology Co., Ltd

Image 1