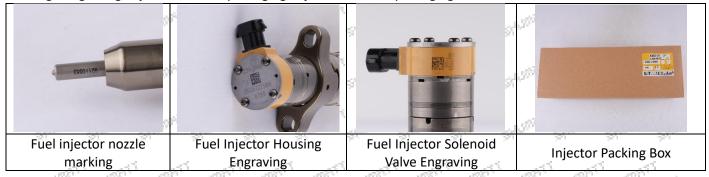

## 2.1. 267-9710 Injector Part Number Location

1) E.g.: The injector part number see as follows

|     | No.     | Name                                       |
|-----|---------|--------------------------------------------|
| 257 | A SPACE | brand, logo, part number,<br>series number |
| g C | r Br    | nozzle part number                         |