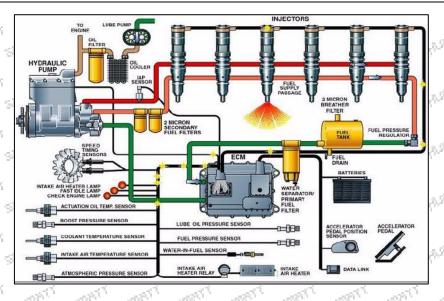

#### 2.2. 326-4700 Injector Application Scenarios

Suitable Car Model: Caterpillar C7 Engines

Mob/Whatsapp: +86 13410541523 Tel: +8675523215133

Email:ruby@shumatt.com

© 2023 Shenzhen Shumatt Technology Co., Ltd

Image 1