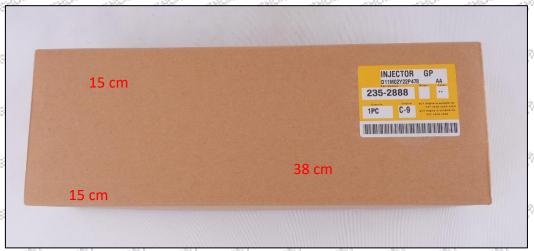

## 1.5. 267-9710 Injector Specifications and Dimensions

Injector Size: 35cm\* 14cm \*14cm =6860cm3 (L\*W\*H=V)

Injector Net Weight: 1.9kg
Injector Gross Weight: 2kg
Injector Quality: China Made New

Package Size: 38cm\* 15cm \*15cm = 8550cm<sup>3</sup> Injector Type: Diesel Common Rail Injector

## (2) Injector Box Size

GAJ<sup>67</sup>

| No. | Name         | Injector Package Size (cm)                |
|-----|--------------|-------------------------------------------|
| 1   | Injector Box | 38cm* 15 cm *15 cm = 8550 cm <sup>3</sup> |