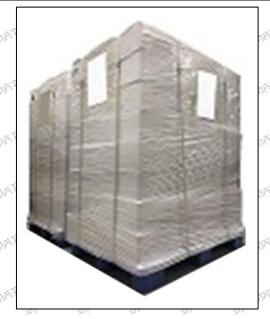

Pallet Shipping: Use fumigation free and recycling trays that meet export requirements, and use white wrapping protective film to wrap and bind with cable ties for the outside, such as picture No. 4, also, the products can be packaged according to customers' requirements.

Tel: +8675523215133

Pic No. 4

Pallet Shipping: Use pallet that meet export requirements, and use white wrapping protective film to wrap and bind with cable ties